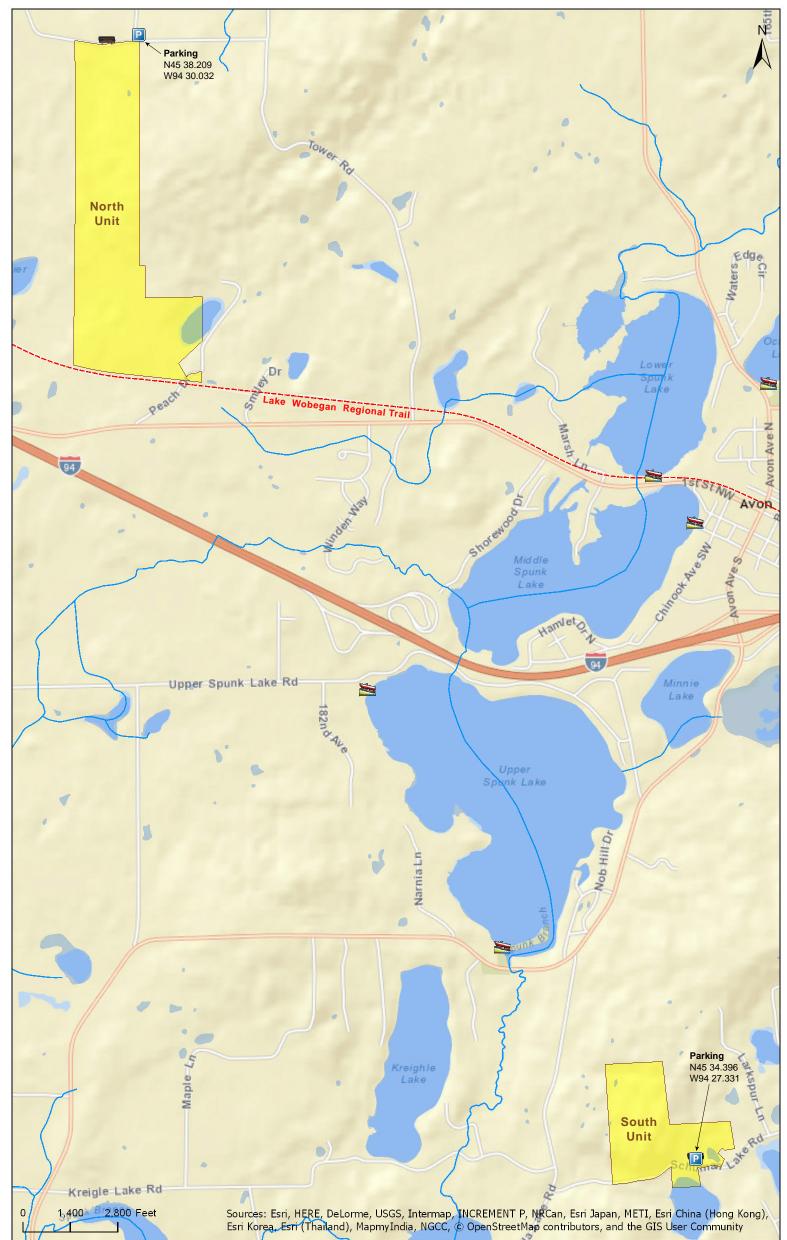

## North Unit

**Directions:** From Avon 1.4 miles W on Co Hwy 54, then 1.8 miles N on Tower Rd, then 0.5 mile W on Quaker Rd. Park on S road shoulder. Hike S into woods of site. **Lat/Lon:** 45.636822, -94.500535

#### South Unit

**Directions:** From Avon 1.5 miles SW on Co Rd 9, then 1 mile S on Kalla Lake Rd, then 0.5 mile E on Schuman Lake Rd. Park in pull-off (field) on N. No parking allowed along Schuman Lake Rd. **Lat/Lon:** 45.573274, -94.455511

# Parking

**North Unit** N45 38.209, W94 30.032

**South Unit** N45 34.396, W94 27.331