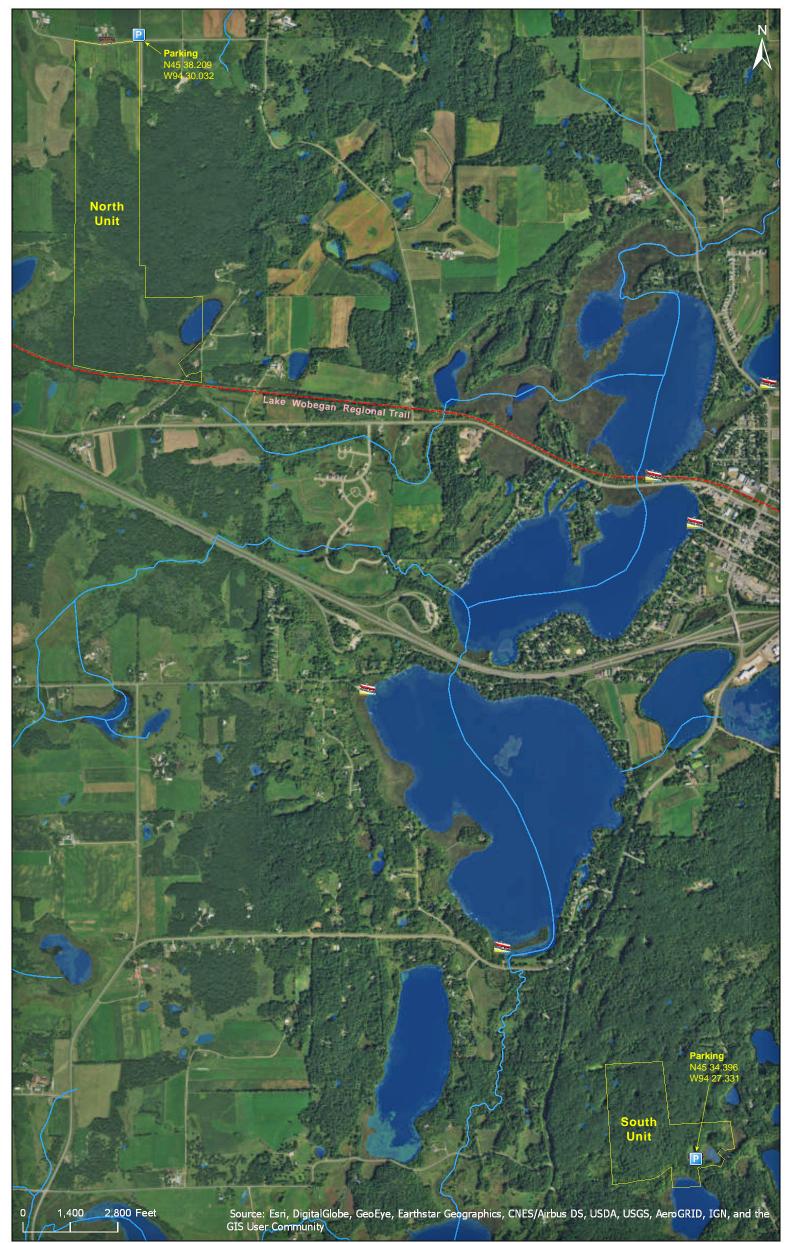

## North Unit

**Directions:** From Avon 1.4 miles W on Co Hwy 54, then 1.8 miles N on Tower Rd, then 0.5 mile W on Quaker Rd. Park on S road shoulder. Hike S into woods of site. **Lat/Lon:** 45.636822, -94.500535

#### South Unit

**Directions:** From Avon 1.5 miles SW on Co Rd 9, then 1 mile S on Kalla Lake Rd, then 0.5 mile E on Schuman Lake Rd. Park in pull-off (field) on N. No parking allowed along Schuman Lake Rd. **Lat/Lon:** 45.573274, -94.455511

# Parking

**North Unit** N45 38.209, W94 30.032

**South Unit** N45 34.396, W94 27.331