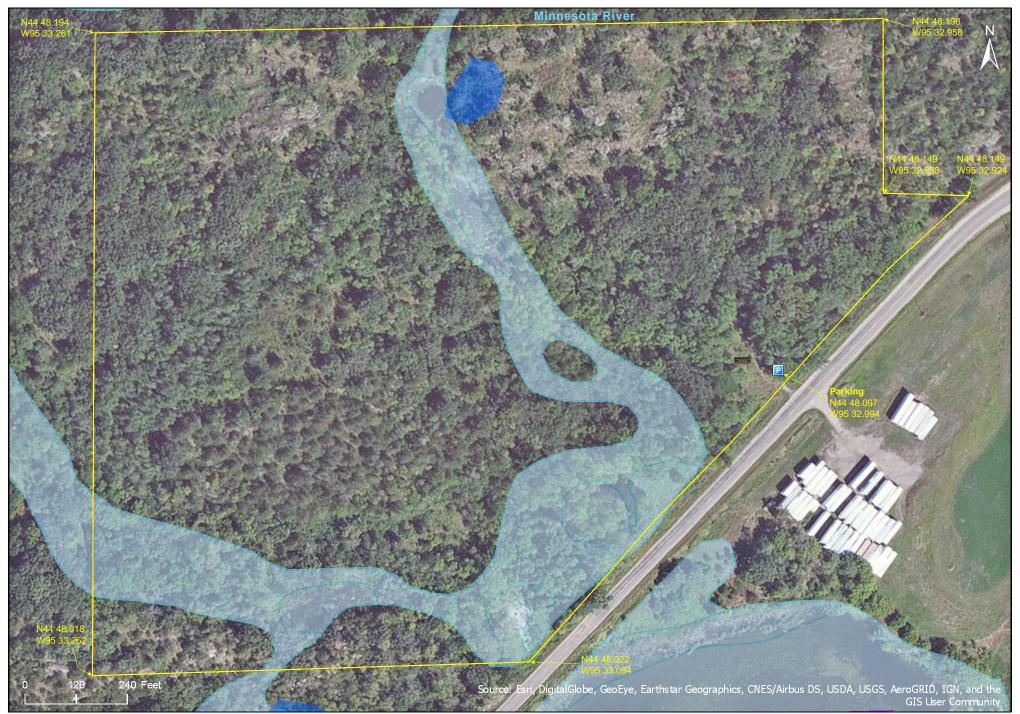

### **Directions and Notes from Minnesota DNR**

**Directions:** From Granite Falls, 0.2 mile S on MN Hwy 23, then 0.15 mile W on Co Hwy 39 (540th St). Park in pull-off on N near wood-routed sign.

**Lat/Lon:** 44.801665, -95.549962

### **Parking**

N44 48.097, W95 32.994