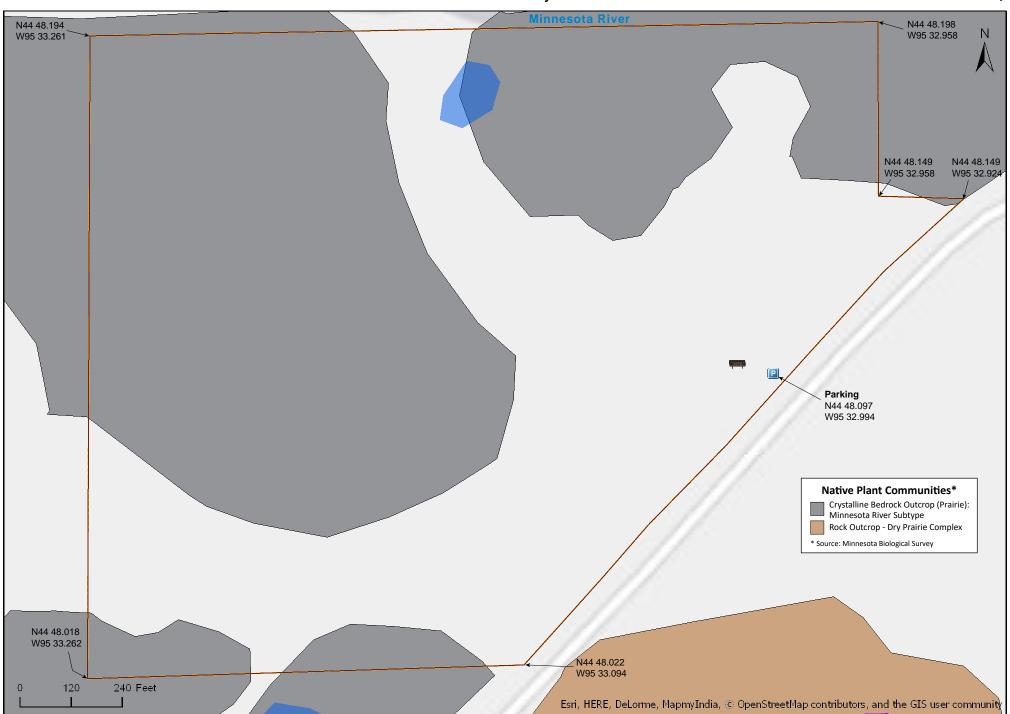

# Blue Devil Valley SNA

### **Directions and Notes from Minnesota DNR**

**Directions:** From Granite Falls, 0.2 mile S on MN Hwy 23, then 0.15 mile W on Co Hwy 39 (540th St). Park in pull-off on N near wood-routed sign.

**Lat/Lon:** 44.801665, -95.549962

This site has no maintained trails or other recreational facilities. This site is in an Audubon Important Bird Area.

Rock climbing for sport, including bouldering, is not allowed on Scientific and Natural Areas. *Bouldering promoted at Blue Devil Valley and Swedes Forest Scientific and Natural Areas on various websites and guidebooks is in violation of state law, please do not boulder at these sites.* 

## Notes from MinnesotaSeasons.com

### **Parking**

N44 48.097, W95 32.994

## DISCLAIMER OF WARRANTIES AND LIMITATIONS OF LIABI