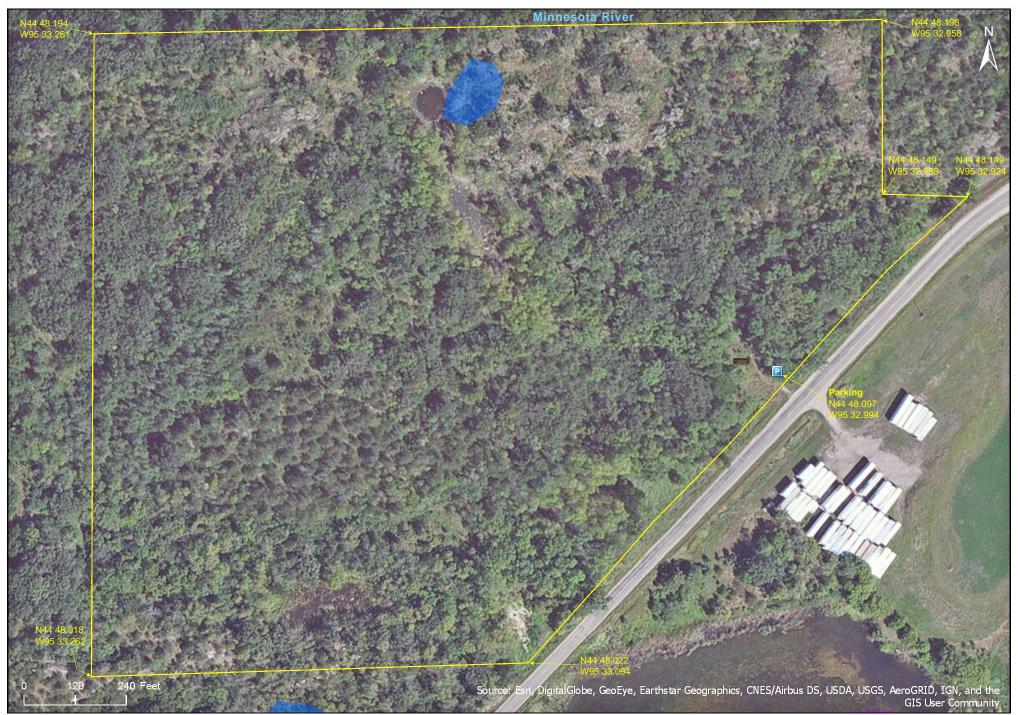

### **Directions and Notes from Minnesota DNR**

**Directions:** From Granite Falls, 0.2 mile S on MN Hwy 23, then 0.15 mile W on Co Hwy 39 (540th St). Park in pull-off on N near wood-routed sign.

**Lat/Lon:** 44.801665, -95.549962

### **Parking**

N44 48.097, W95 32.994