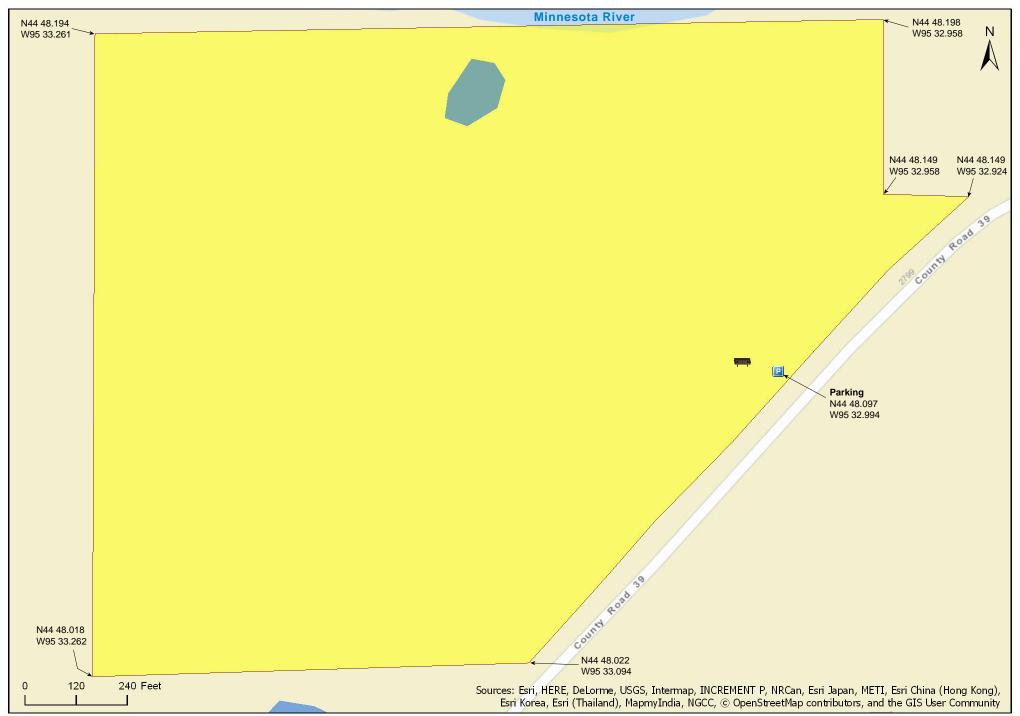

# Blue Devil Valley SNA

### **Directions and Notes from Minnesota DNR**

**Directions:** From Granite Falls, 0.2 mile S on MN Hwy 23, then 0.15 mile W on Co Hwy 39 (540th St). Park in pull-off on N near wood-routed sign.

**Lat/Lon:** 44.801665, -95.549962

This site has no maintained trails or other recreational facilities. This site is in an Audubon Important Bird Area.

Rock climbing for sport, including bouldering, is not allowed on Scientific and Natural Areas. *Bouldering promoted at Blue Devil Valley and Swedes Forest Scientific and Natural Areas on various websites and guidebooks is in violation of state law, please do not boulder at these sites.* 

## Notes from MinnesotaSeasons.com

### **Parking**

N44 48.097, W95 32.994

## DISCLAIMER OF WARRANTIES AND LIMITATIONS OF L