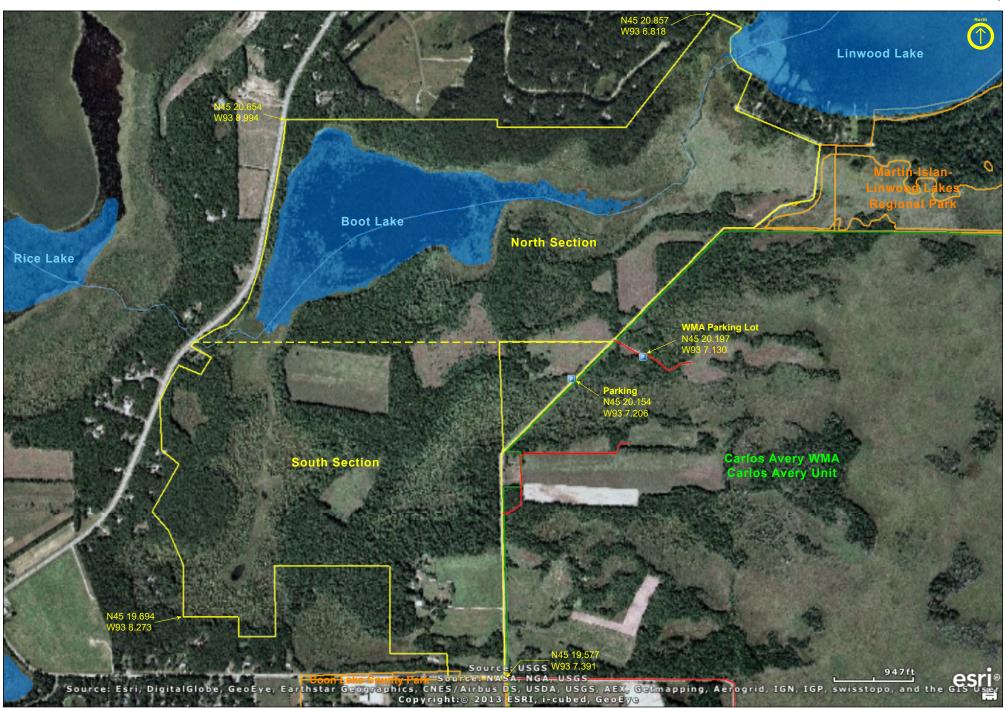

### **Directions and Notes from Minnesota DNR**

From MN Hwy 65 in Bethel: 6.5 miles E and N on Co Hwy 22, then 1.2 miles E on Co Rd 17 and N on Jodrell Rd. Park on in pull-off on W.

Deer exclosures seen on the site are associated with a long-term research project on the effect of deer in forest succession.

No watercraft are permitted on Boot Lake. This site has no maintained trails or other recreational facilities. The Carlos Avery Wildlife Managment Area and Martin-Island-Lynwood Lakes Regional Park are adjacent to this site.

# **Parking**

N45 20.154, W93 7.206