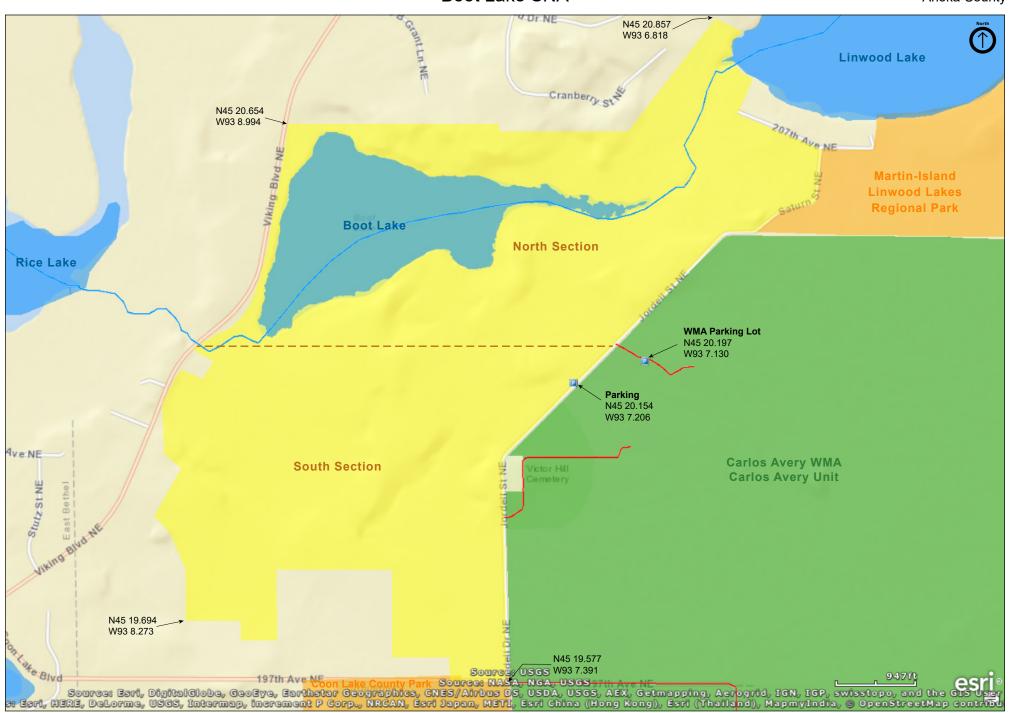

### **Directions and Notes from Minnesota DNR**

From MN Hwy 65 in Bethel: 6.5 miles E and N on Co Hwy 22, then 1.2 miles E on Co Rd 17 and N on Jodrell Rd. Park on in pull-off on W.

Deer exclosures seen on the site are associated with a long-term research project on the effect of deer in forest succession.

No watercraft are permitted on Boot Lake. This site has no maintained trails or other recreational facilities. The Carlos Avery Wildlife Managment Area and Martin-Island-Lynwood Lakes Regional Park are adjacent to this site.

# **Parking**

N45 20.154, W93 7.206