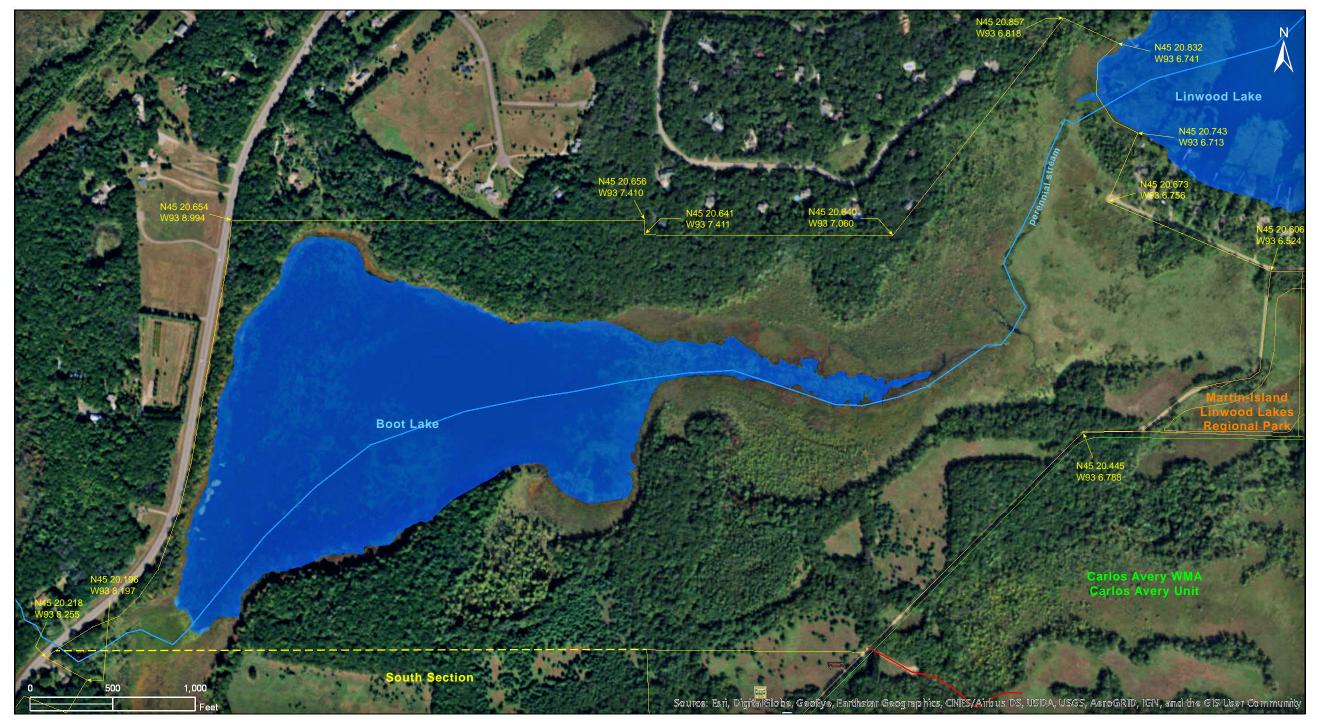

# Boot Lake SNA North Section

This site has no maintained trails or other recreational facilities. The Carlos Avery Wildlife Managment Area and Martin-Island-Lynwood Lakes Regional Park are adjacent to this site.

Deer exclosures seen on the site are associated with a long-term research project on the effect of deer in forest succession.

## **Parking**

N45 20.154, W93 7.206