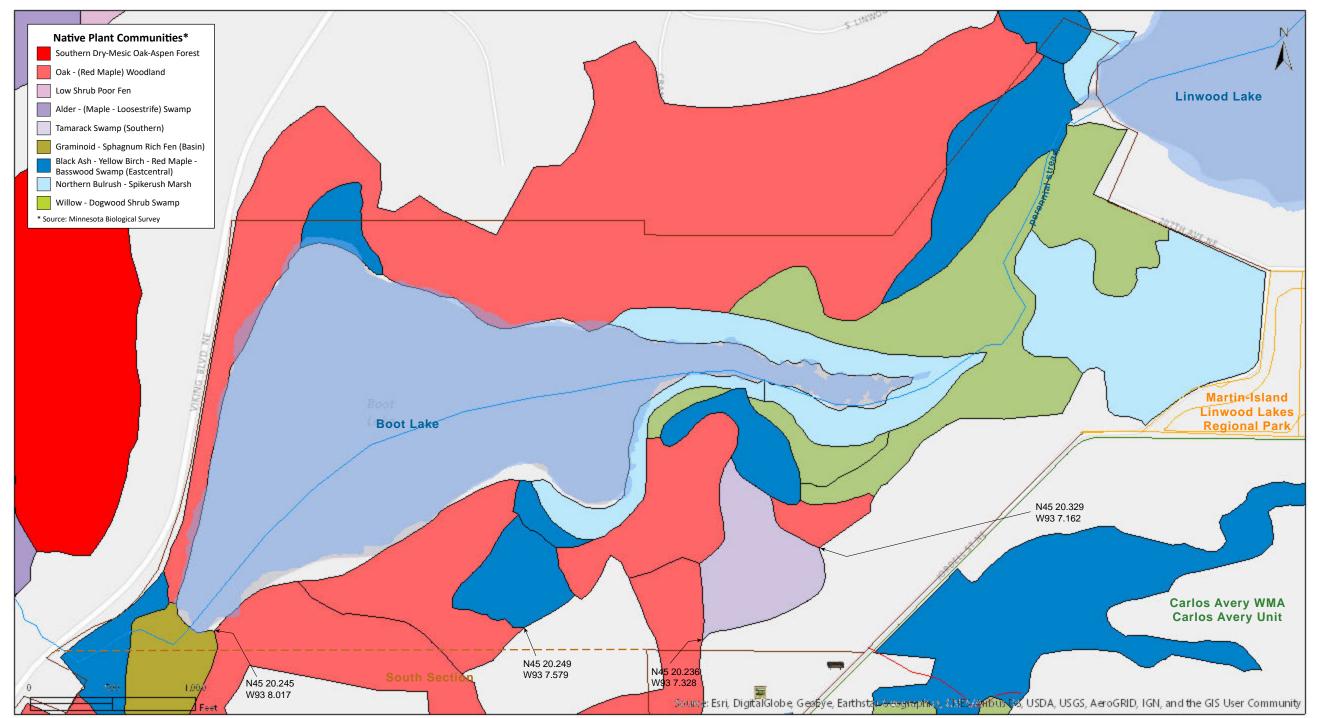

# Boot Lake SNA North Section

This site has no maintained trails or other recreational facilities. The Carlos Avery Wildlife Managment Area and Martin-Island-Lynwood Lakes Regional Park are adjacent to this site.

Deer exclosures seen on the site are associated with a long-term research project on the effect of deer in forest succession.