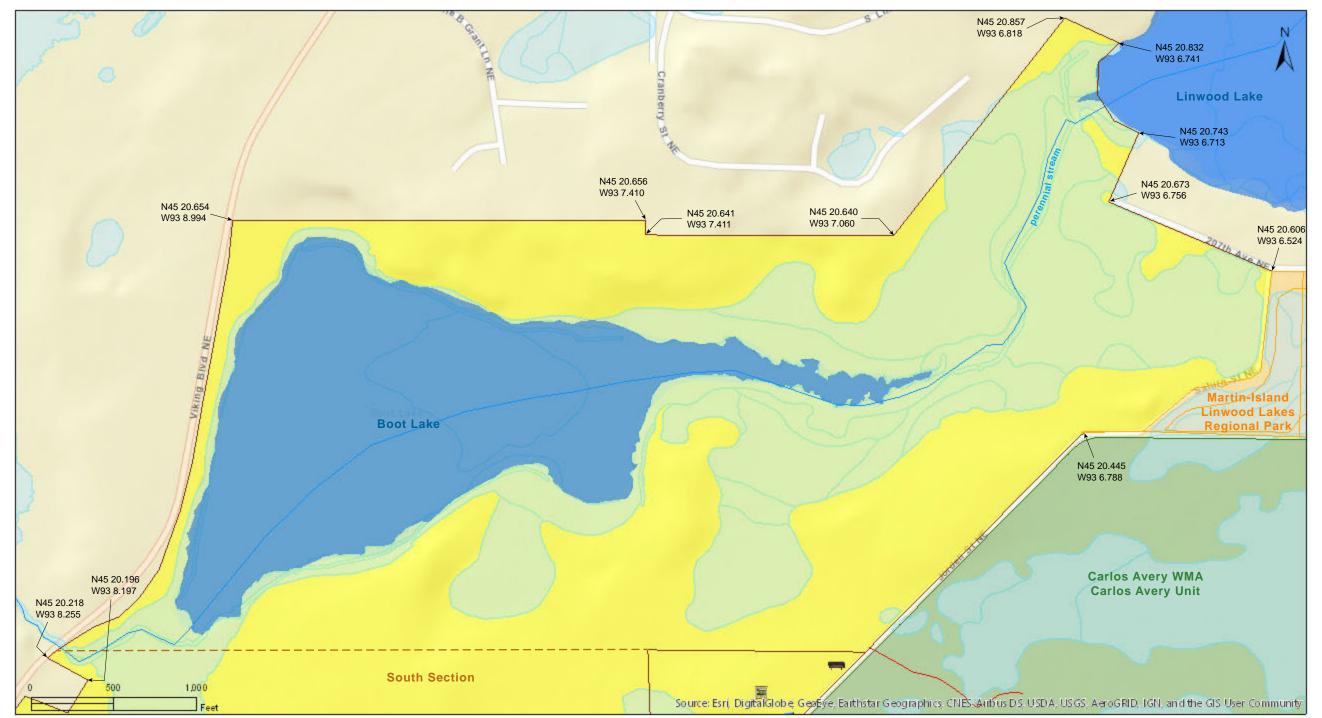

# Boot Lake SNA North Section

This site has no maintained trails or other recreational facilities. The Carlos Avery Wildlife Managment Area and Martin-Island-Lynwood Lakes Regional Park are adjacent to this site.

Deer exclosures seen on the site are associated with a long-term research project on the effect of deer in forest succession.