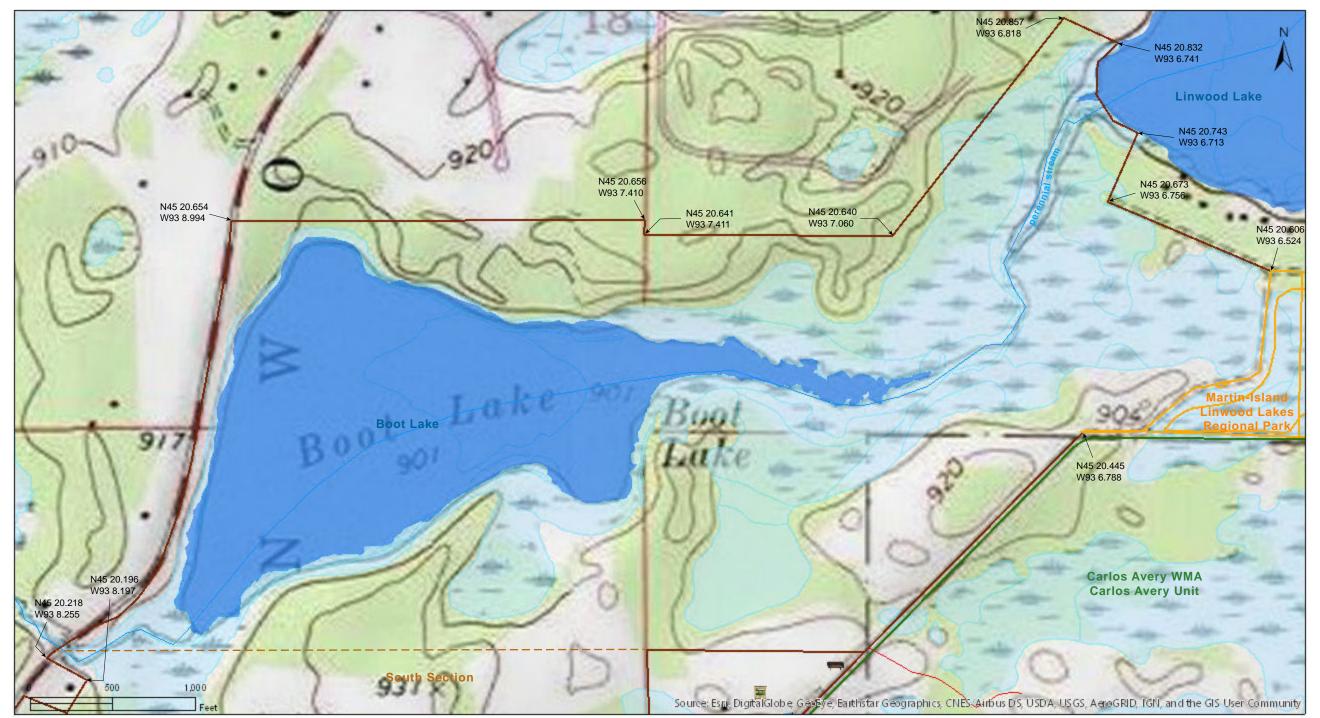

# Boot Lake SNA North Section

This site has no maintained trails or other recreational facilities. The Carlos Avery Wildlife Managment Area and Martin-Island-Lynwood Lakes Regional Park are adjacent to this site.

Deer exclosures seen on the site are associated with a long-term research project on the effect of deer in forest succession.