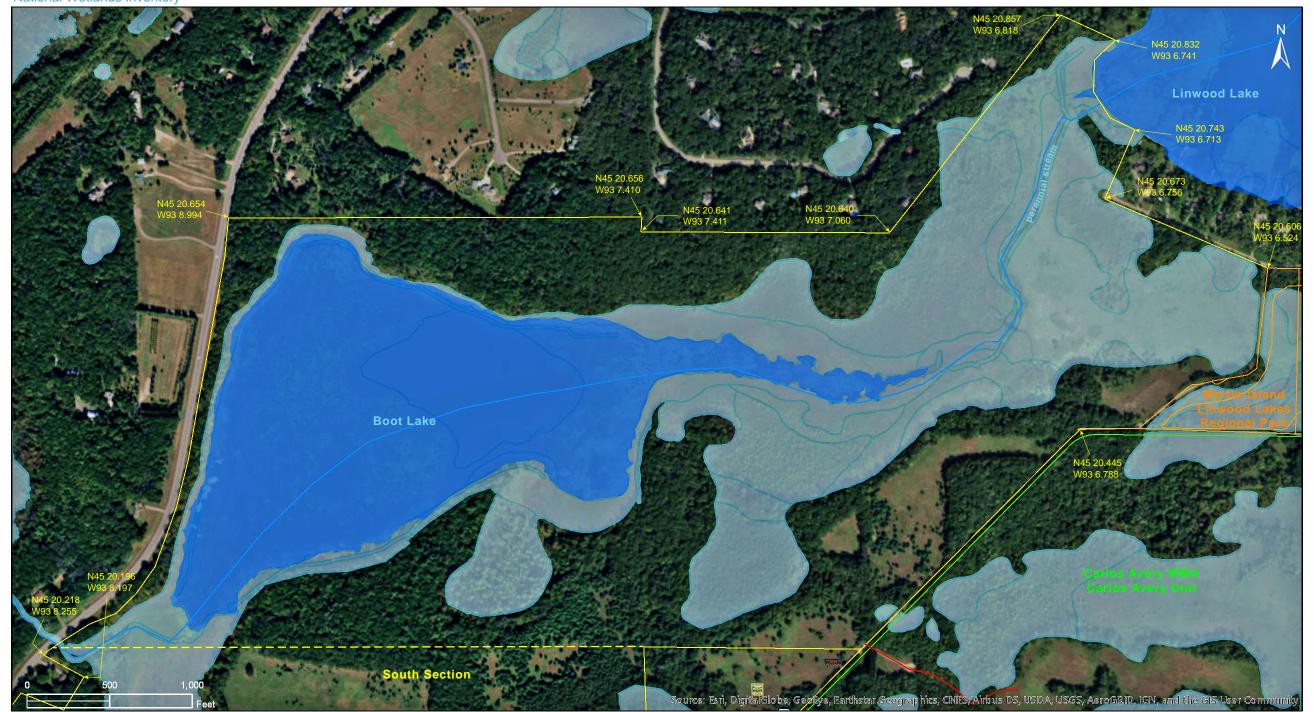

This site has no maintained trails or other recreational facilities. The Carlos Avery Wildlife Managment Area and Martin-Island-Lynwood Lakes Regional Park are adjacent to this site.

Deer exclosures seen on the site are associated with a long-term research project on the effect of deer in forest succession.