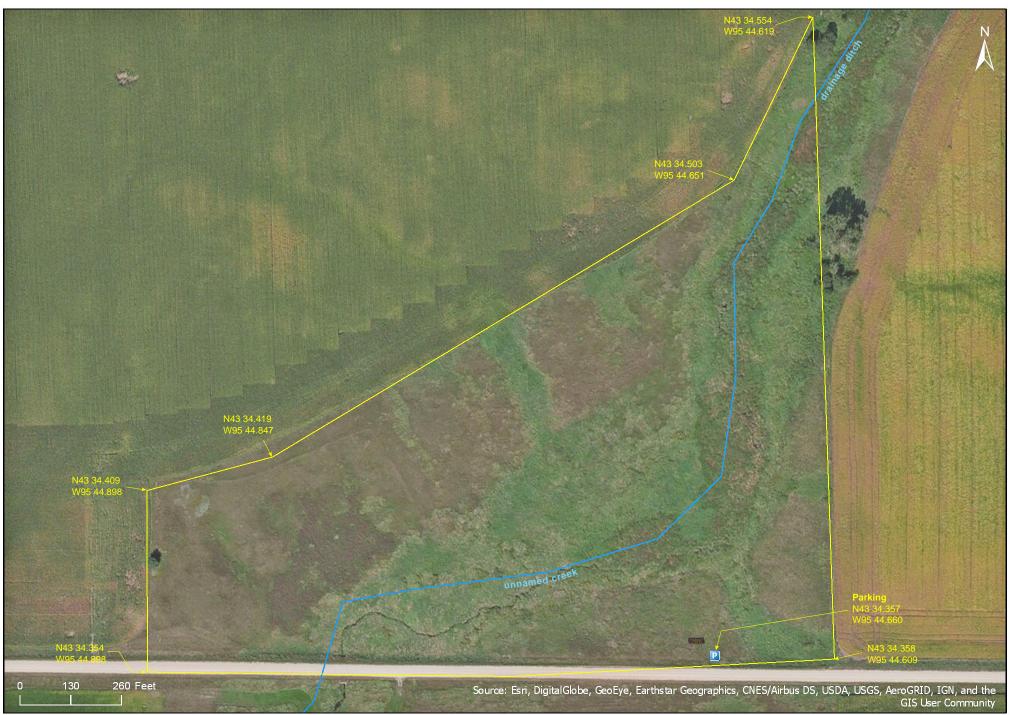

**Lat/Lon:** 43.572621, -95.744331

This site has no maintained trails or other recreational facilities.

# **Parking**

N43 34.357, W95 44.660

There is a field access (ditch crossing) at the designated parking area.