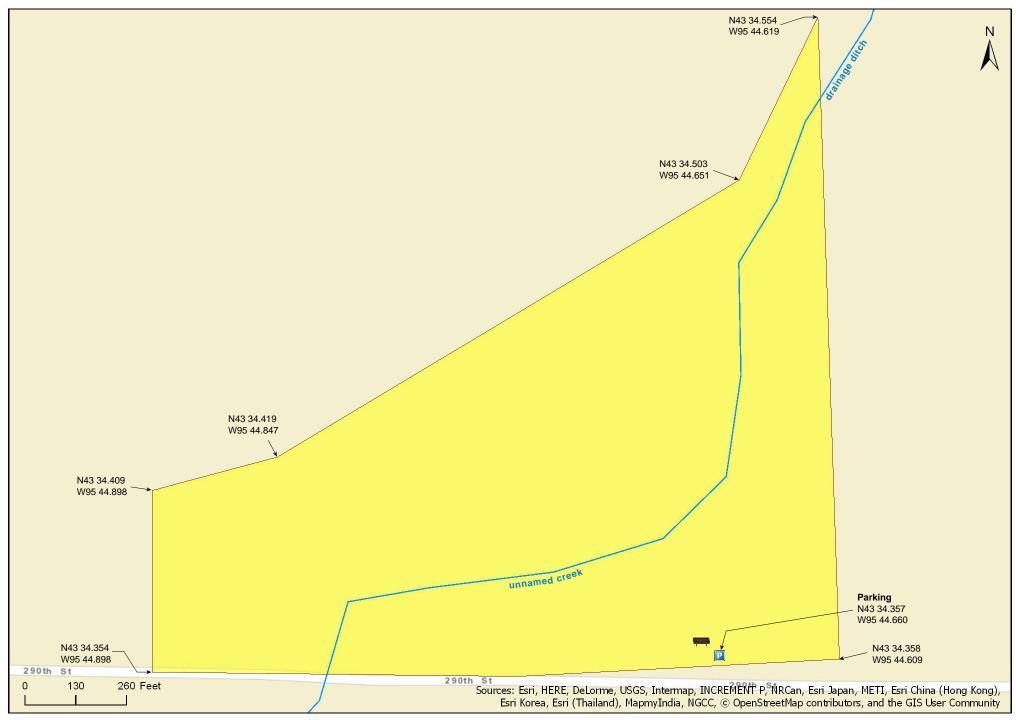

**Lat/Lon:** 43.572621, -95.744331

This site has no maintained trails or other recreational facilities.

# **Parking**

N43 34.357, W95 44.660

There is a field access (ditch crossing) at the designated parking area.