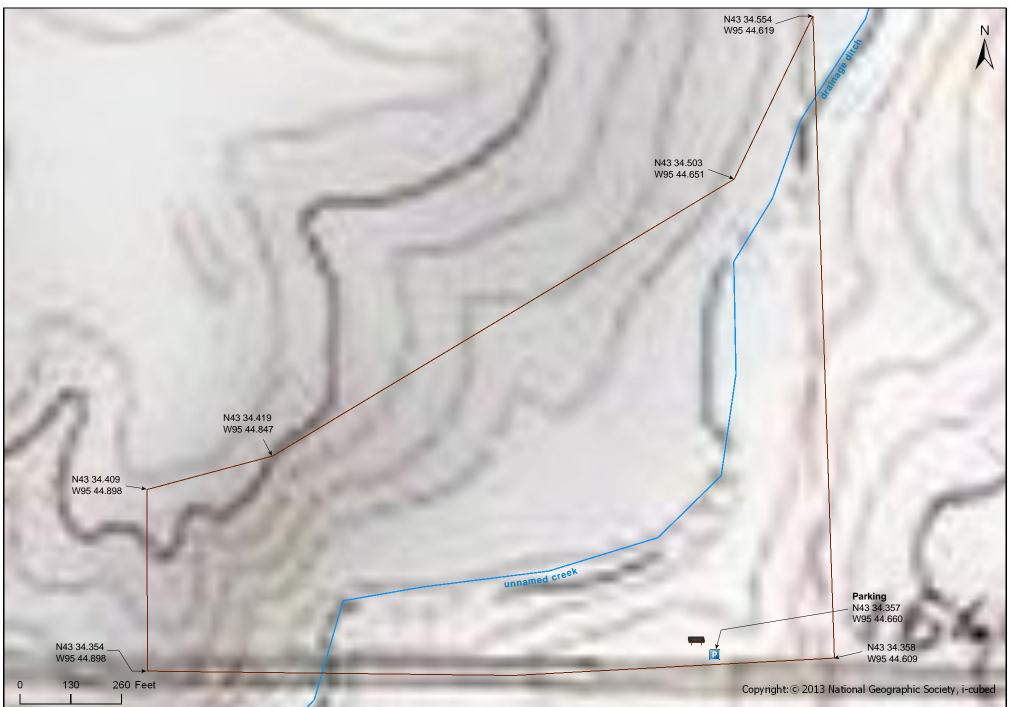

**Lat/Lon:** 43.572621, -95.744331

This site has no maintained trails or other recreational facilities.

# **Parking**

N43 34.357, W95 44.660

There is a field access (ditch crossing) at the designated parking area.