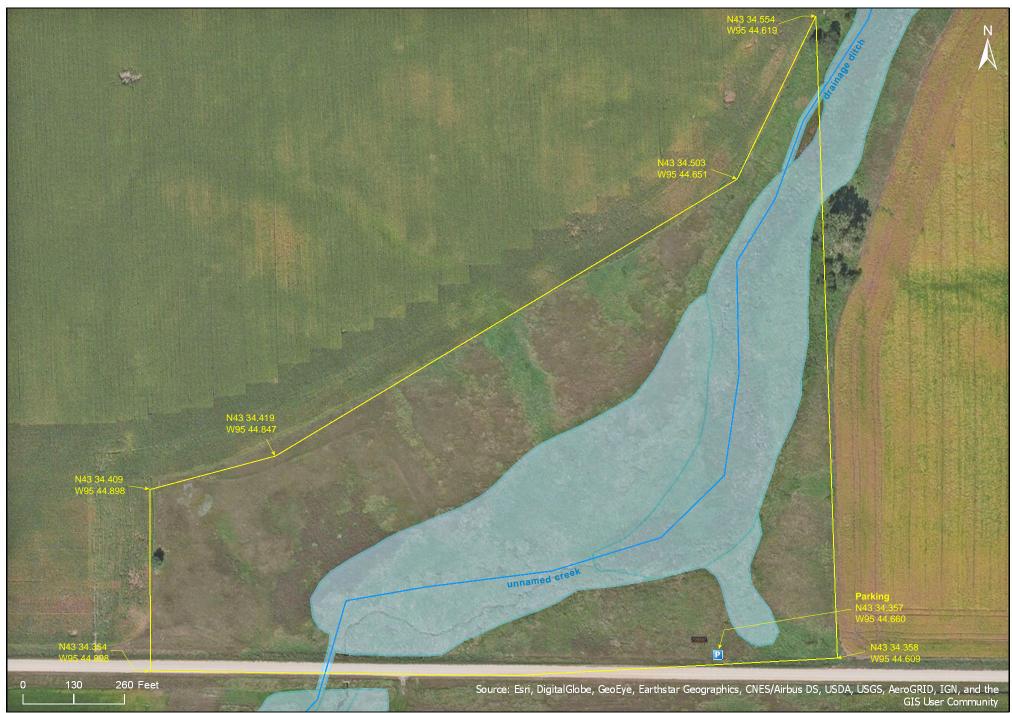

# **Parking**

N43 34.357, W95 44.660

There is a field access (ditch crossing) at the designated parking area.