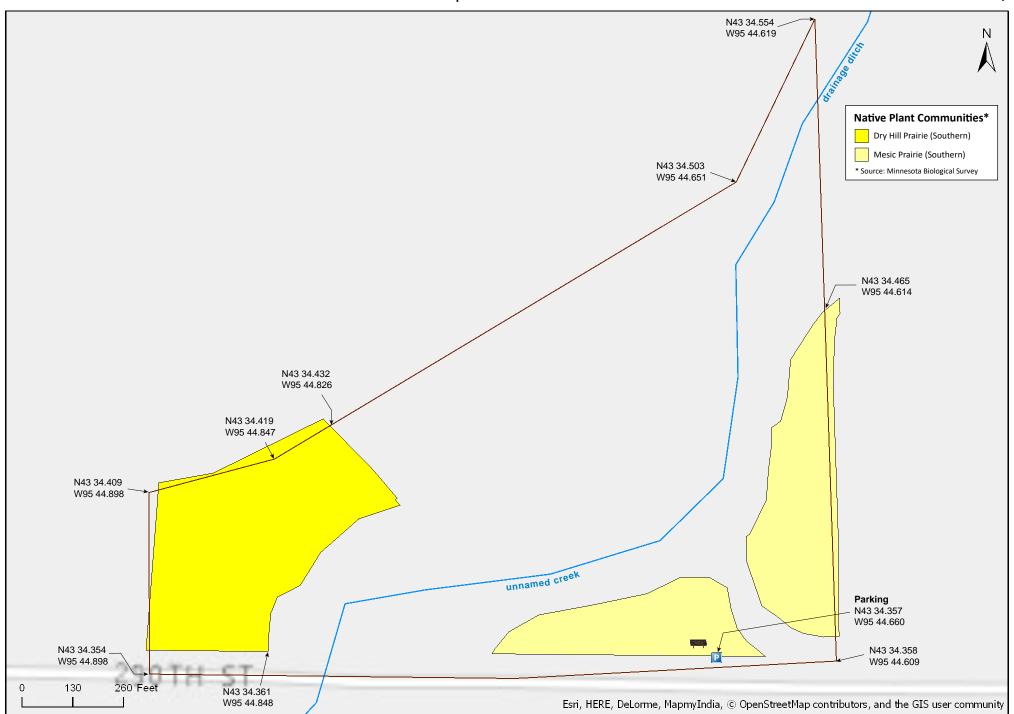

**Lat/Lon:** 43.572621, -95.744331

This site has no maintained trails or other recreational facilities.

# **Parking**

N43 34.357, W95 44.660

There is a field access (ditch crossing) at the designated parking area.