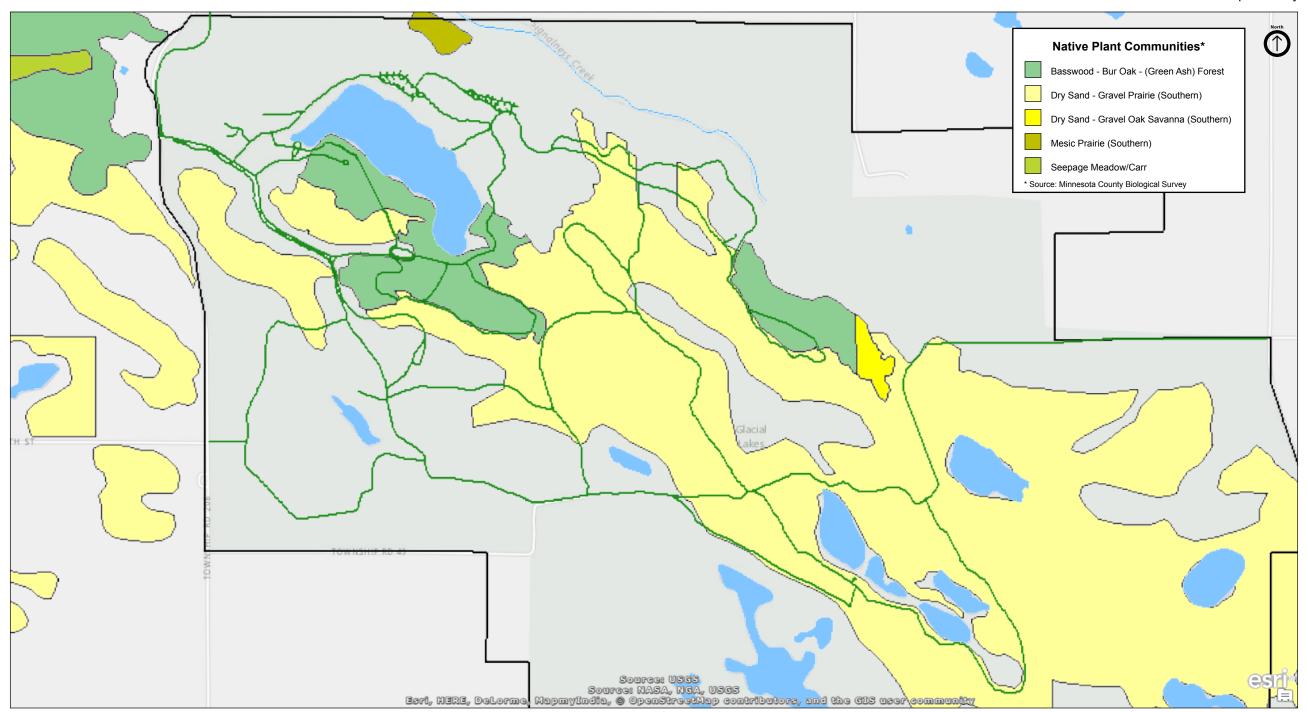

## Glacial Lakes State Park

## **Directions and Notes from Minnesota DNR**

From the town of Starbuck, go 3 miles south on Highway 29, then 2 miles south on County Road 41.

## Notes from MinnesotaSeasons.com

Park Office

N45 32.479, W95 31.887