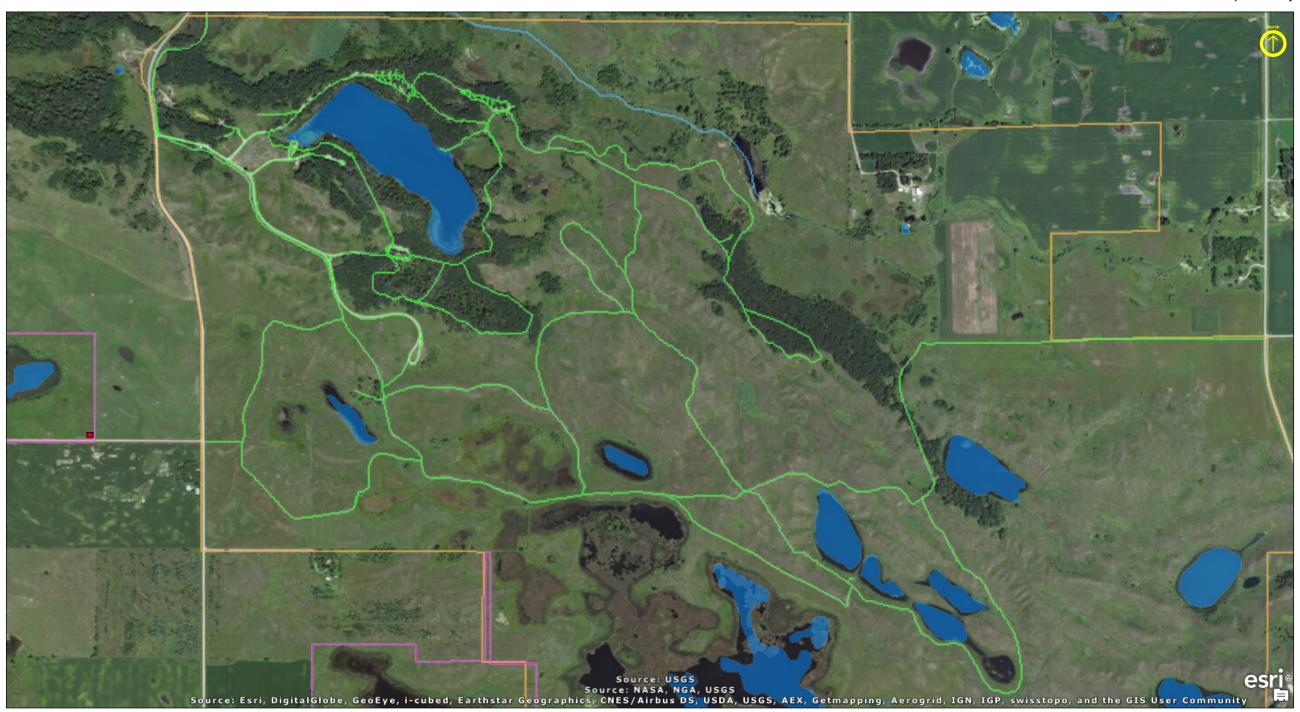

## Glacial Lakes State Park

## **Directions and Notes from Minnesota DNR**

From the town of Starbuck, go 3 miles south on Highway 29, then 2 miles south on County Road 41.

## Notes from MinnesotaSeasons.com

Park Office

N45 32.479, W95 31.887