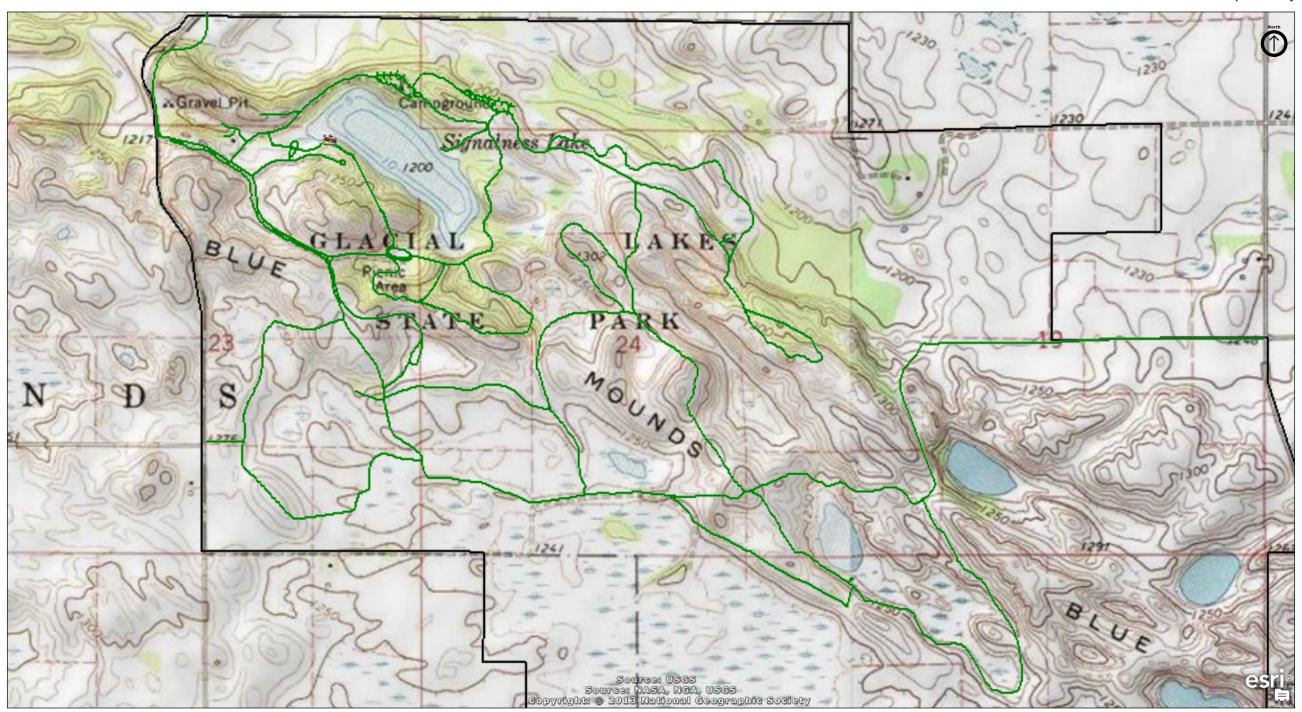

## Glacial Lakes State Park

## **Directions and Notes from Minnesota DNR**

From the town of Starbuck, go 3 miles south on Highway 29, then 2 miles south on County Road 41.

## Notes from MinnesotaSeasons.com

Park Office

N45 32.479, W95 31.887