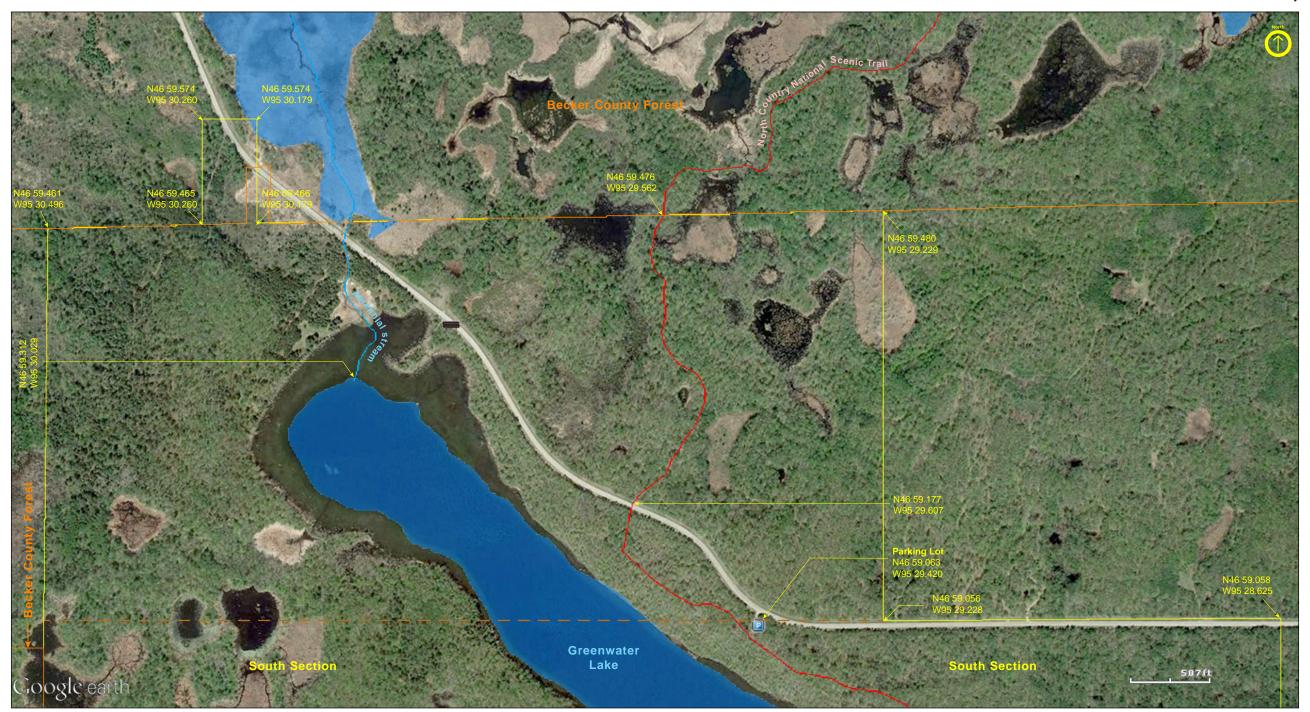

#### **Directions and Notes from Minnesota DNR**

**Directions:** From Ponsford 3.5 miles W on Co Hwy 26, then 1 mile N on Co Hwy 37, then 1.5 miles W on Co Hwy 35. Park in parking lot on S.

**Lat/Lon:** 46.984163, -95.490292

The North Country National Scenic Trail is being built through site. A maintained snowmobile trail passes through site.

#### **Parking**

N46 59.063, W95 29.420

Park in the parking lot for the North Country National Scenic Trail on the south side of County Road 35.

### **Hiking Trails**

A section of the North Country National Scenic Trail passes through the site. A section of Winter Wonderland Trails, a Becker Co. Parks & Recreation snowmobile trail, passes through the southwest corner of the site.

This SNA is on the White Earth Indian Reservation. It is bordered on the north and west by Becker County Forest land.