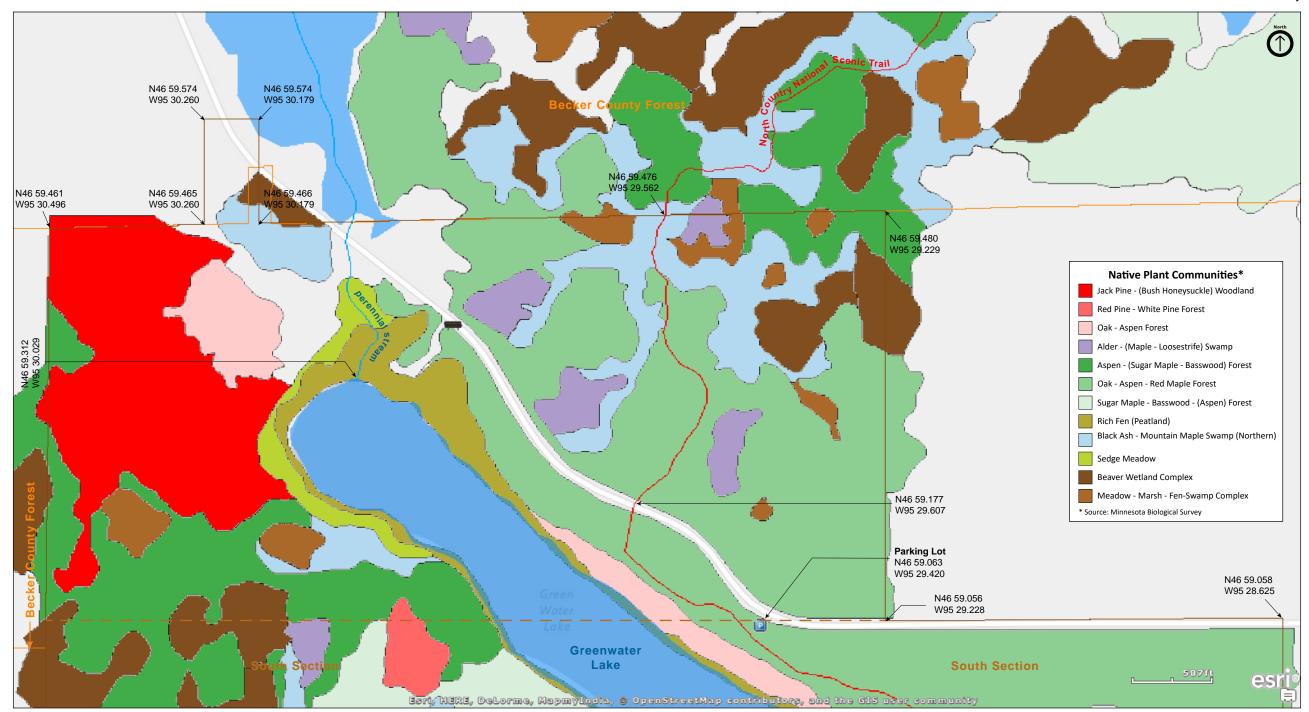

National Wetlands Inventory North Section Becker County

#### **Directions and Notes from Minnesota DNR**

**Directions:** From Ponsford 3.5 miles W on Co Hwy 26, then 1 mile N on Co Hwy 37, then 1.5 miles W on Co Hwy 35. Park in parking lot on S.

**Lat/Lon:** 46.984163, -95.490292

The North Country National Scenic Trail is being built through site. A maintained snowmobile trail passes through site.

#### **Parking**

N46 59.063, W95 29.420

Park in the parking lot for the North Country National Scenic Trail on the south side of County Road 35.

### **Hiking Trails**

A section of the North Country National Scenic Trail passes through the site. A section of Winter Wonderland Trails, a Becker Co. Parks & Recreation snowmobile trail, passes through the southwest corner of the site.

This SNA is on the White Earth Indian Reservation. It is bordered on the north and west by Becker County Forest land.