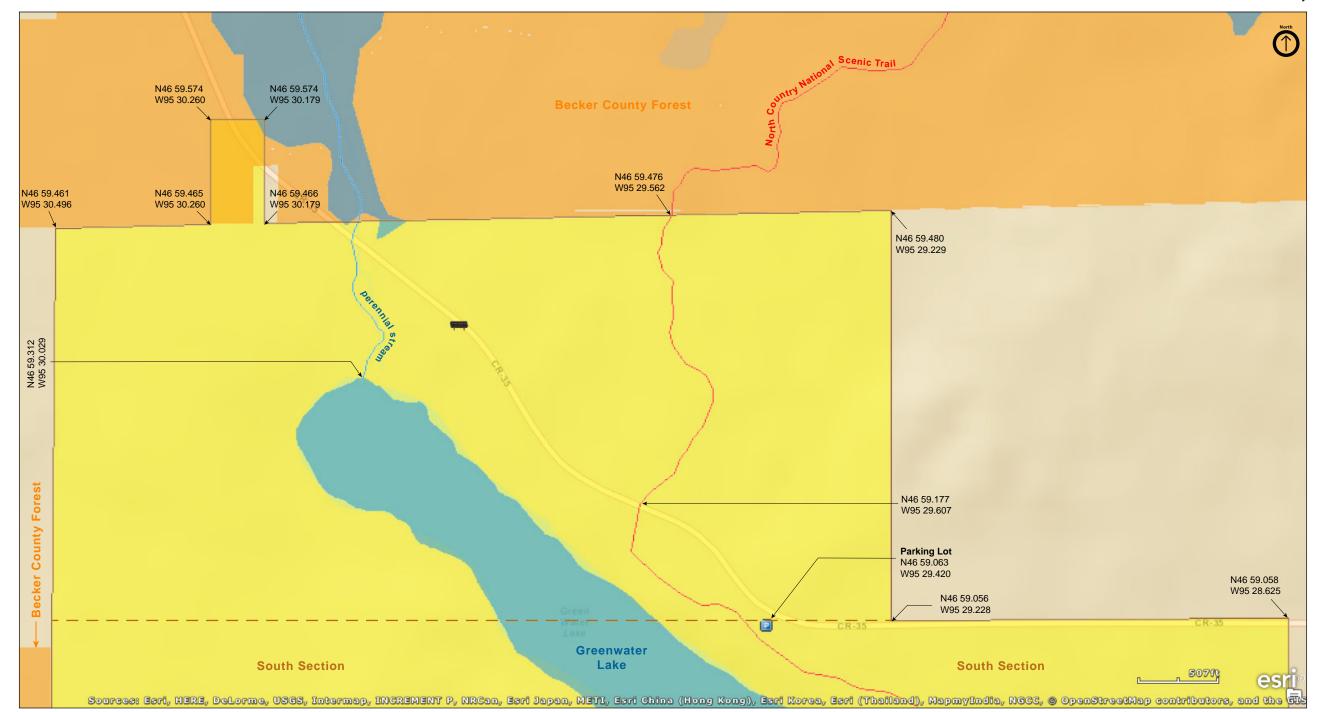

#### **Directions and Notes from Minnesota DNR**

**Directions:** From Ponsford 3.5 miles W on Co Hwy 26, then 1 mile N on Co Hwy 37, then 1.5 miles W on Co Hwy 35. Park in parking lot on S.

**Lat/Lon:** 46.984163, -95.490292

The North Country National Scenic Trail is being built through site. A maintained snowmobile trail passes through site.

#### **Parking**

N46 59.063, W95 29.420

Park in the parking lot for the North Country National Scenic Trail on the south side of County Road 35.

### **Hiking Trails**

A section of the North Country National Scenic Trail passes through the site. A section of Winter Wonderland Trails, a Becker Co. Parks & Recreation snowmobile trail, passes through the southwest corner of the site.

This SNA is on the White Earth Indian Reservation. It is bordered on the north and west by Becker County Forest land.