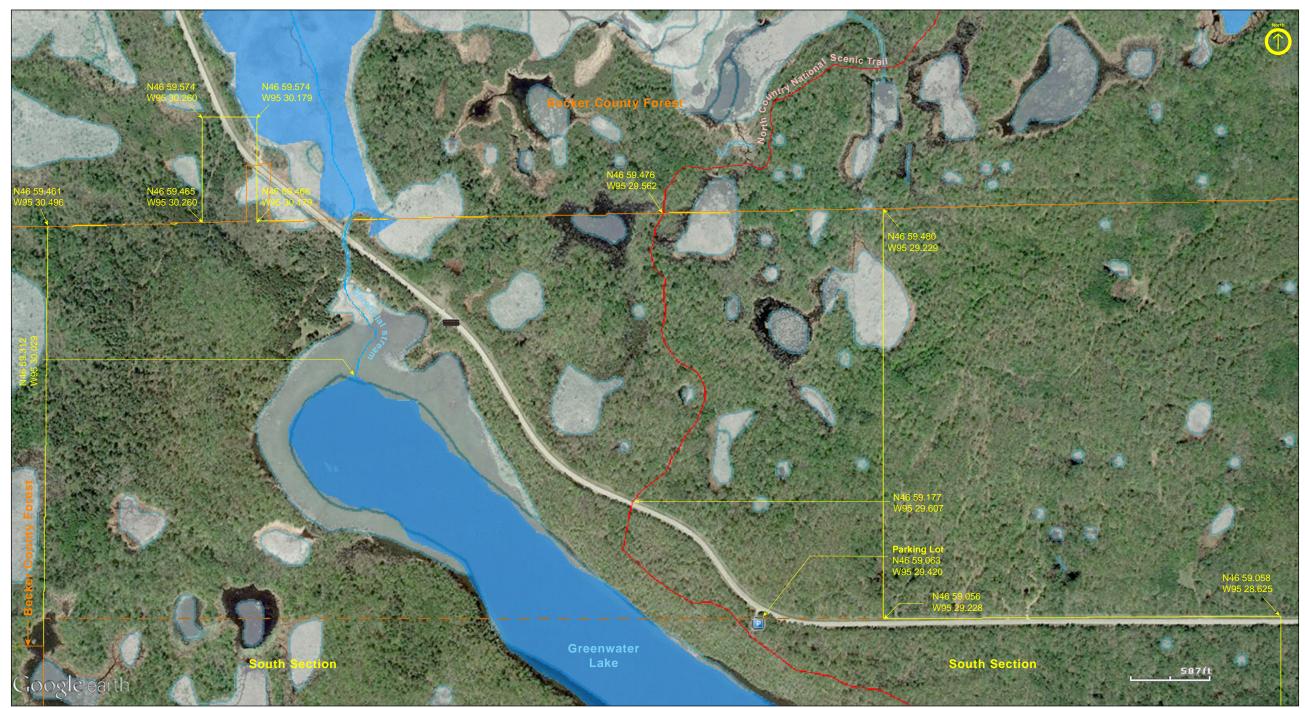

#### **Directions and Notes from Minnesota DNR**

**Directions:** From Ponsford 3.5 miles W on Co Hwy 26, then 1 mile N on Co Hwy 37, then 1.5 miles W on Co Hwy 35. Park in parking lot on S.

**Lat/Lon:** 46.984163, -95.490292

The North Country National Scenic Trail is being built through site. A maintained snowmobile trail passes through site.

#### **Parking**

N46 59.063, W95 29.420

Park in the parking lot for the North Country National Scenic Trail on the south side of County Road 35.

### **Hiking Trails**

A section of the North Country National Scenic Trail passes through the site. A section of Winter Wonderland Trails, a Becker Co. Parks & Recreation snowmobile trail, passes through the southwest corner of the site.

This SNA is on the White Earth Indian Reservation. It is bordered on the north and west by Becker County Forest land.