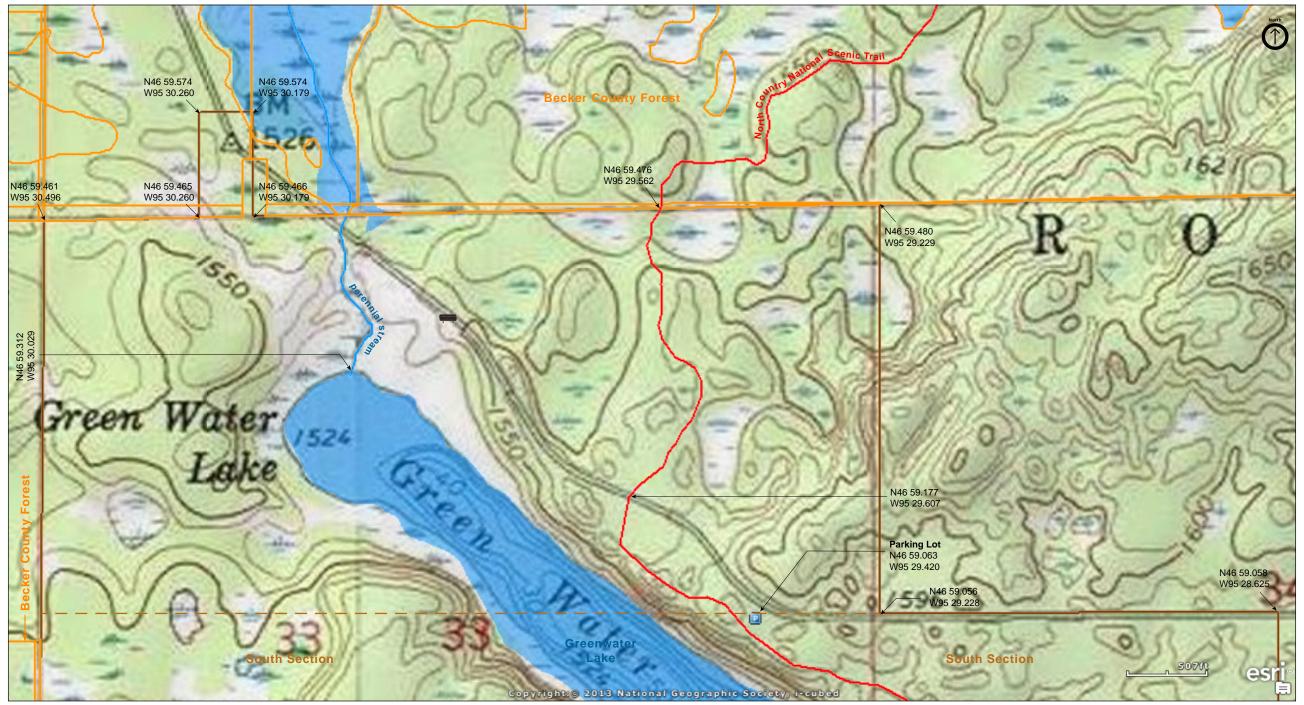

#### **Directions and Notes from Minnesota DNR**

**Directions:** From Ponsford 3.5 miles W on Co Hwy 26, then 1 mile N on Co Hwy 37, then 1.5 miles W on Co Hwy 35. Park in parking lot on S.

**Lat/Lon:** 46.984163, -95.490292

The North Country National Scenic Trail is being built through site. A maintained snowmobile trail passes through site.

#### **Parking**

N46 59.063, W95 29.420

Park in the parking lot for the North Country National Scenic Trail on the south side of County Road 35.

### **Hiking Trails**

A section of the North Country National Scenic Trail passes through the site. A section of Winter Wonderland Trails, a Becker Co. Parks & Recreation snowmobile trail, passes through the southwest corner of the site.

This SNA is on the White Earth Indian Reservation. It is bordered on the north and west by Becker County Forest land.