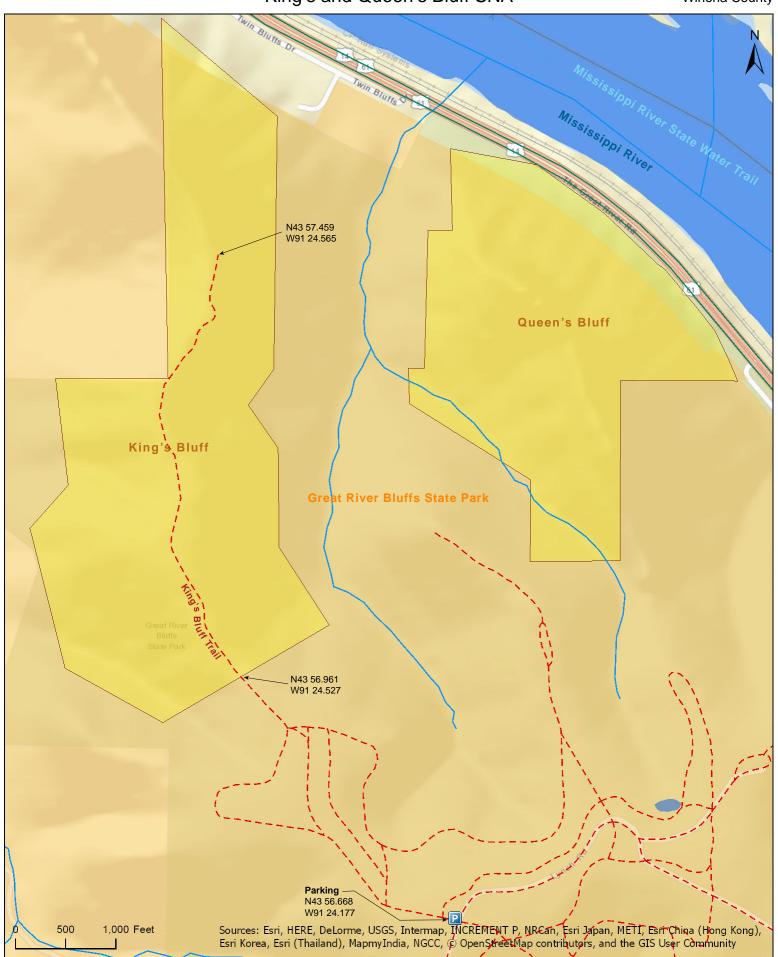

### **Directions and Notes from Minnesota DNR**

**Directions:** From Winona 20 miles SE on US Hwy 61, then 4 miles S on Co Rd 3, then E into Great River Bluffs State Park. Park in lot 0.4 mile past office. Hike trail E and N to site.

**Lat/Lon:** 43.944468. -91.402952

Sanctuary (Queen's Bluff open by permit only). This site is in a Watchable Wildlife Viewing Area. An interpretive trail passes through King's Bluff. Recreational facilities available in Great River Bluffs State Park.

#### **Parking**

King's Bluff Parking N43 56.668, W91 24.177

A trail leads from a parking area to King's Bluff.