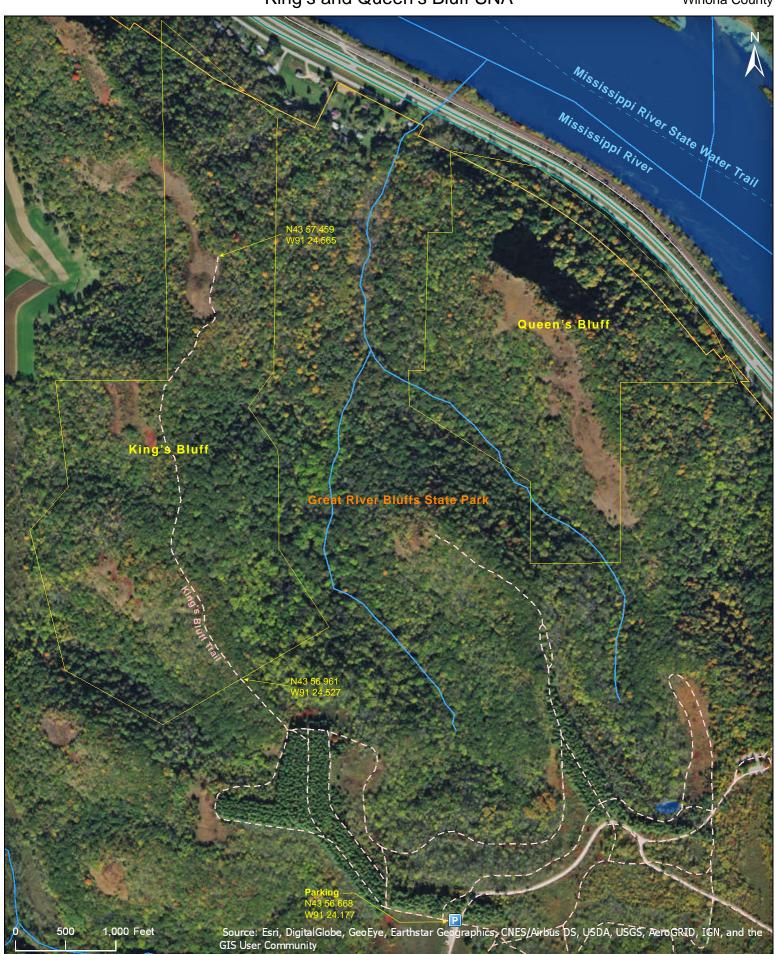

### **Directions and Notes from Minnesota DNR**

**Directions:** From Winona 20 miles SE on US Hwy 61, then 4 miles S on Co Rd 3, then E into Great River Bluffs State Park. Park in lot 0.4 mile past office. Hike trail E and N to site.

**Lat/Lon:** 43.944468. -91.402952

Sanctuary (Queen's Bluff open by permit only). This site is in a Watchable Wildlife Viewing Area. An interpretive trail passes through King's Bluff. Recreational facilities available in Great River Bluffs State Park.

#### **Parking**

King's Bluff Parking N43 56.668, W91 24.177

A trail leads from a parking area to King's Bluff.