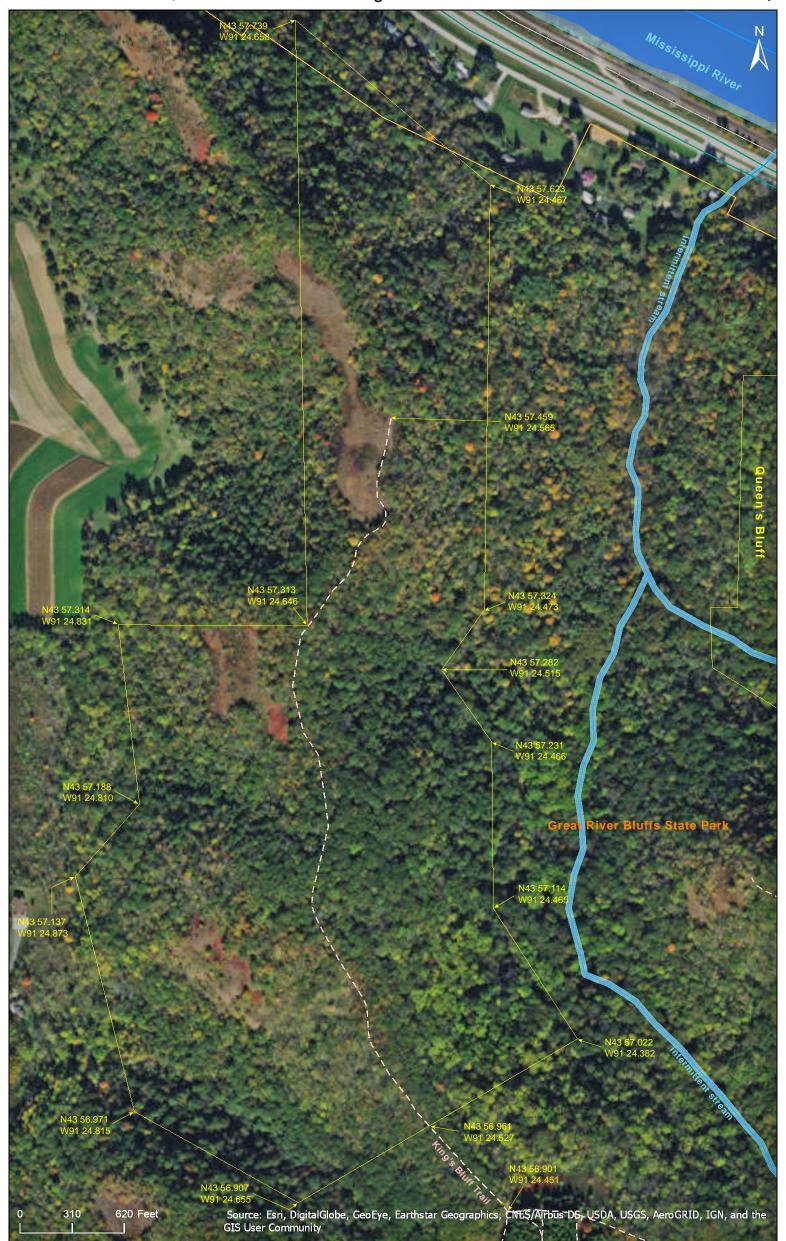

## King's and Queen's Bluff SNA King's Bluff

## **Directions and Notes from Minnesota DNR**

**Directions:** From Winona 20 miles SE on US Hwy 61, then 4 miles S on Co Rd 3, then E into Great River Bluffs State Park. Park in lot 0.4 mile past office. Hike trail E and N to site.

Lat/Lon: 43.944468, -91.402952

Sanctuary (Queen's Bluff open by permit only). This site is in a Watchable Wildlife Viewing Area. An interpretive trail passes through King's Bluff. Recreational facilities available in Great River Bluffs State Park.

## Notes from MinnesotaSeasons.com

**Parking** 

King's Bluff Parking N43 56.668, W91 24.177

A trail leads from a parking area to King's Bluff.