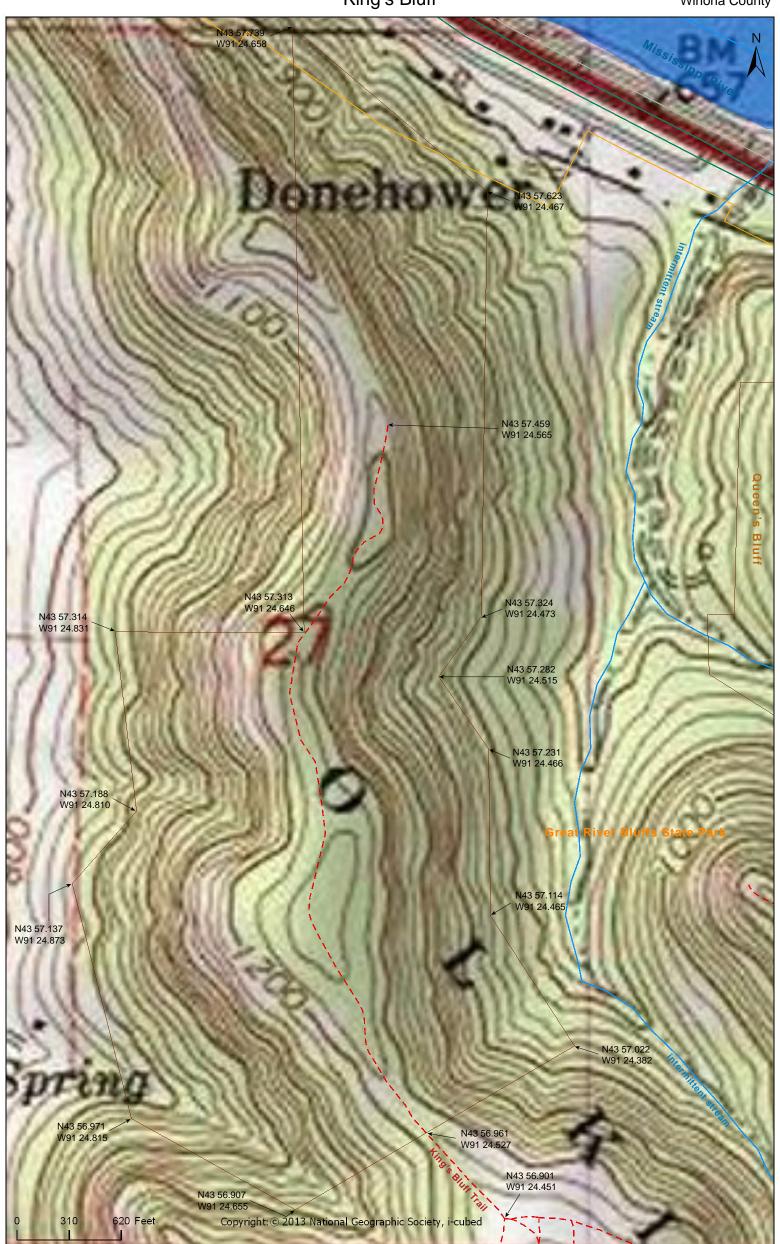

## King's and Queen's Bluff SNA King's Bluff

## **Directions and Notes from Minnesota DNR**

**Directions:** From Winona 20 miles SE on US Hwy 61, then 4 miles S on Co Rd 3, then E into Great River Bluffs State Park. Park in lot 0.4 mile past office. Hike trail E and N to site.

Lat/Lon: 43.944468, -91.402952

Sanctuary (Queen's Bluff open by permit only). This site is in a Watchable Wildlife Viewing Area. An interpretive trail passes through King's Bluff. Recreational facilities available in Great River Bluffs State Park.