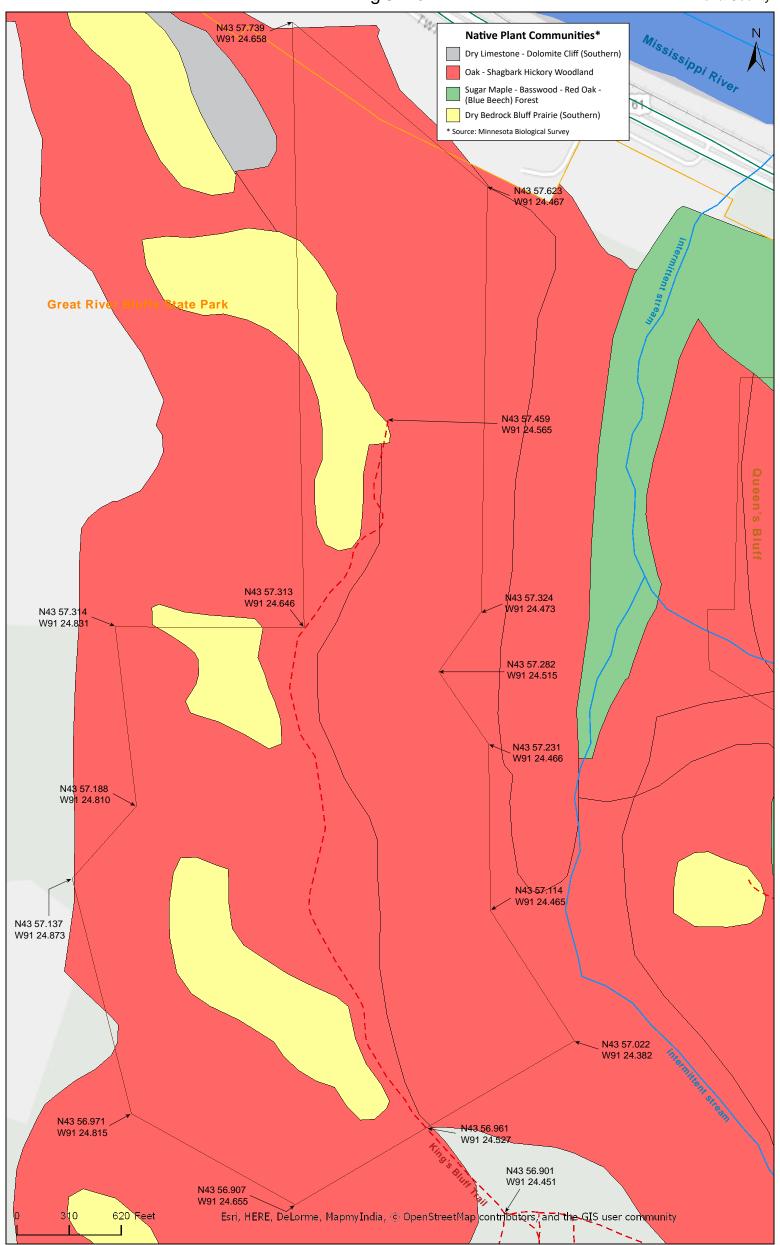

## King's and Queen's Bluff SNA King's Bluff

Lat/Lon: 43.944468, -91.402952

Sanctuary (Queen's Bluff open by permit only). This site is in a Watchable Wildlife Viewing Area. An interpretive trail passes through King's Bluff. Recreational facilities available in Great River Bluffs State Park.