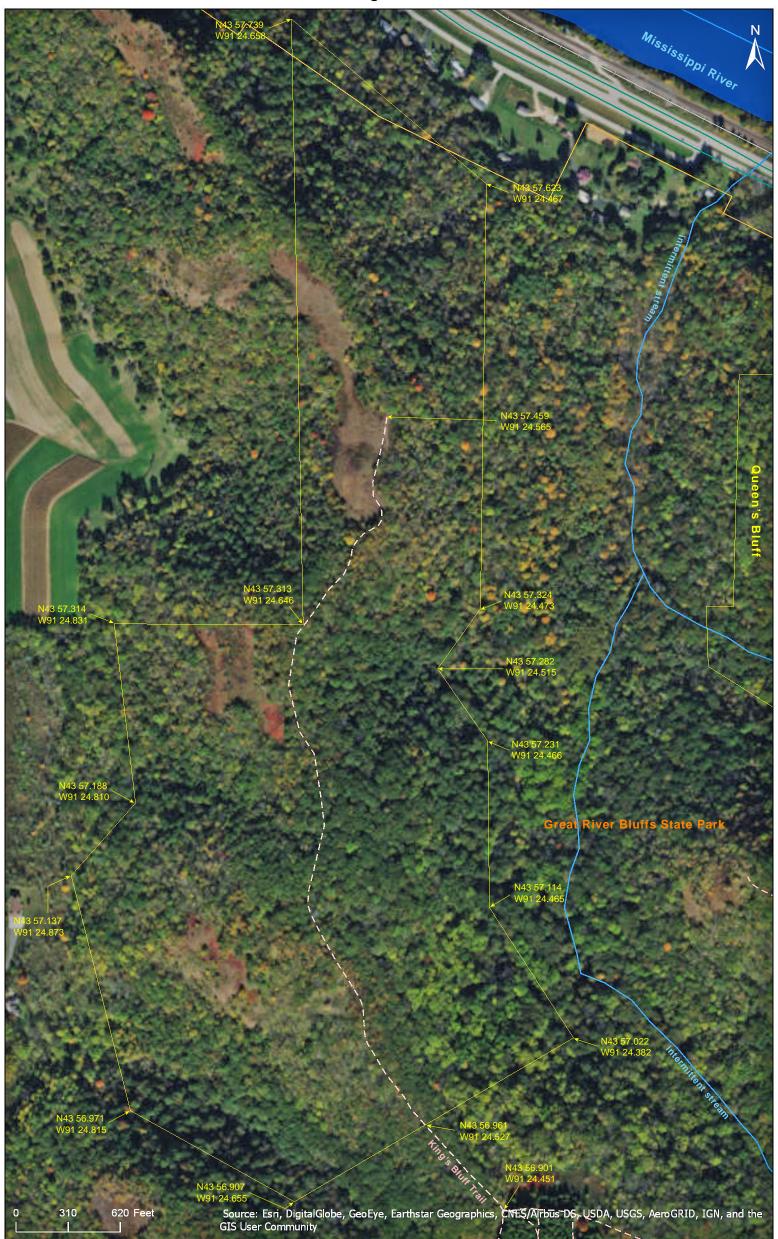

## King's and Queen's Bluff SNA King's Bluff

Lat/Lon: 43.944468, -91.402952

Sanctuary (Queen's Bluff open by permit only). This site is in a Watchable Wildlife Viewing Area. An interpretive trail passes through King's Bluff. Recreational facilities available in Great River Bluffs State Park.

## Notes from MinnesotaSeasons.com

**Parking** 

King's Bluff Parking N43 56.668, W91 24.177

A trail leads from a parking area to King's Bluff.