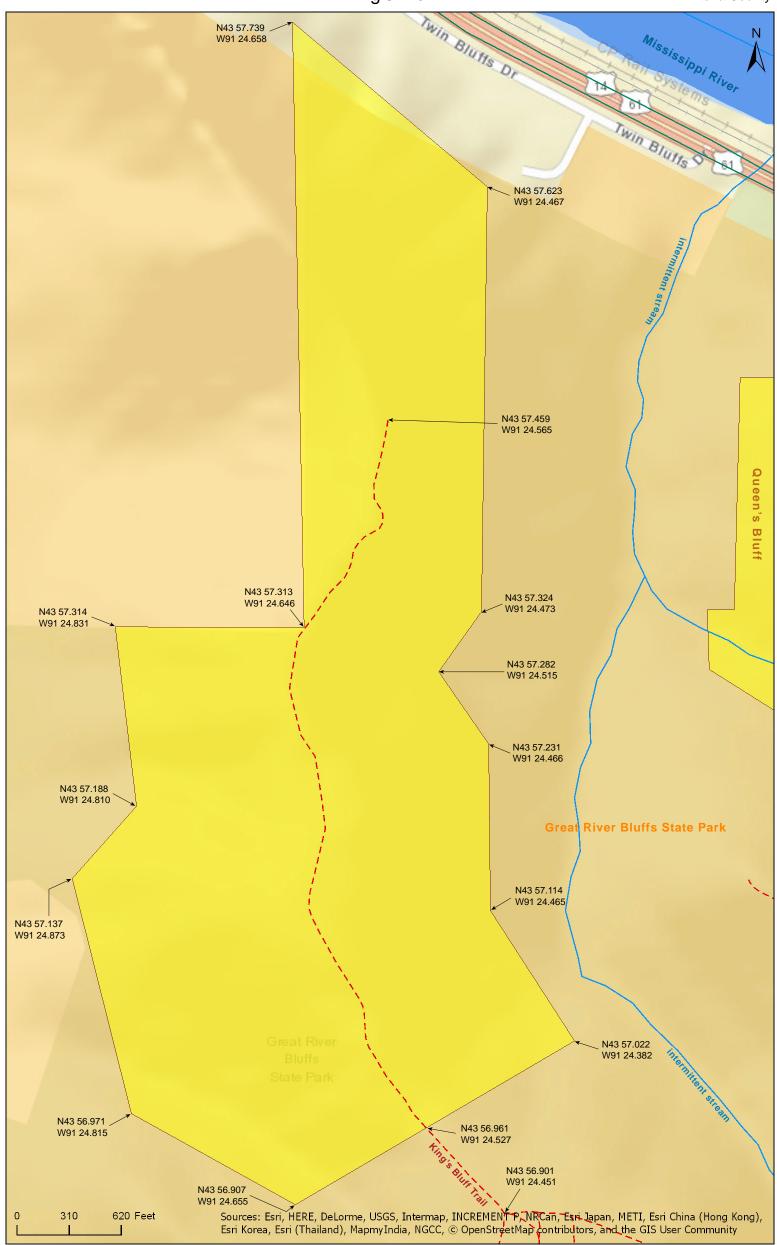

## King's and Queen's Bluff SNA King's Bluff

Lat/Lon: 43.944468, -91.402952

Sanctuary (Queen's Bluff open by permit only). This site is in a Watchable Wildlife Viewing Area. An interpretive trail passes through King's Bluff. Recreational facilities available in Great River Bluffs State Park.