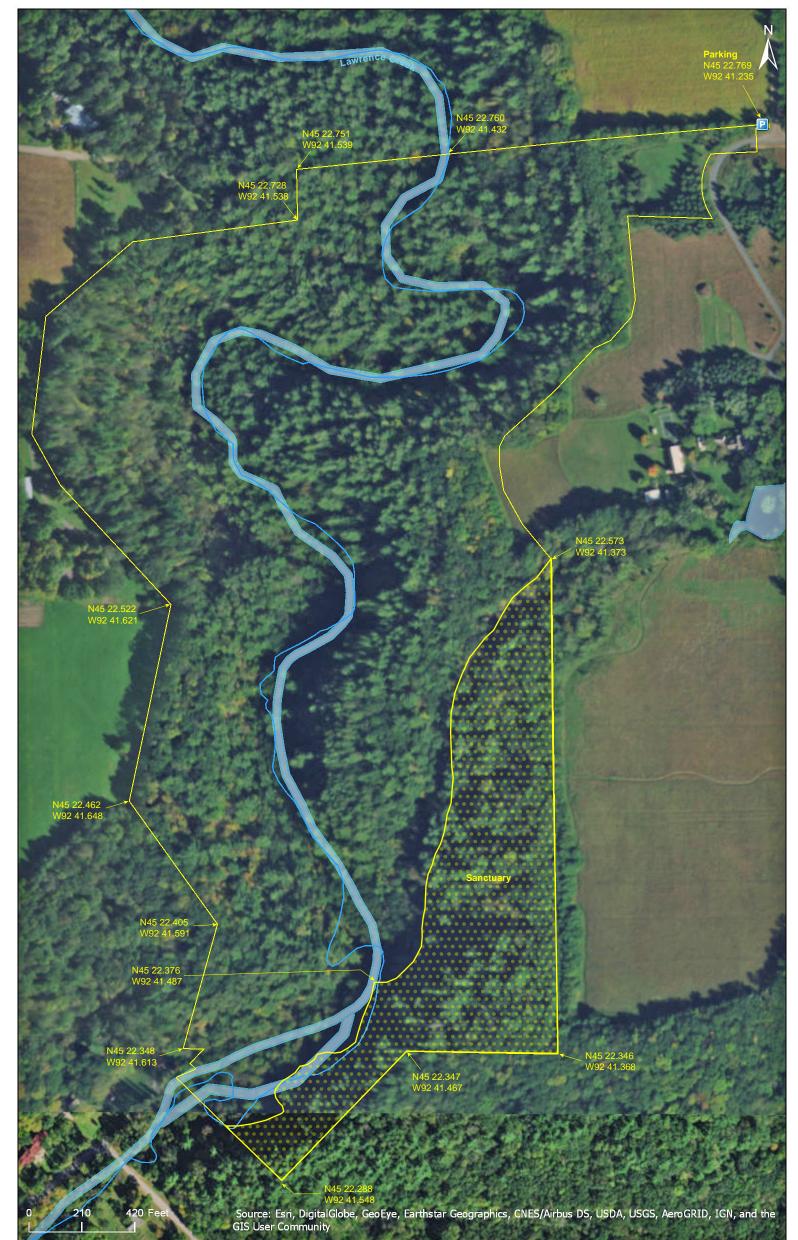

Lat/Lon: 45.379481, -92.687254

Sanctuary (posted sanctuary portion closed). This site has no maintained trails or other recreational facilities. The steeps cliffs and rugged terrain here present a safety hazard to visitors. The plant communities on cliffs are also sensitive to disturbance. Stay back from cliffs and off steep slopes. This site is an Audubon Important Bird Area. The site is adjacent to the Lower St. Croix National Scenic Riverway.

#### Notes from MinnesotaSeasons.com

**Parking** N45 22.769, W92 41.235