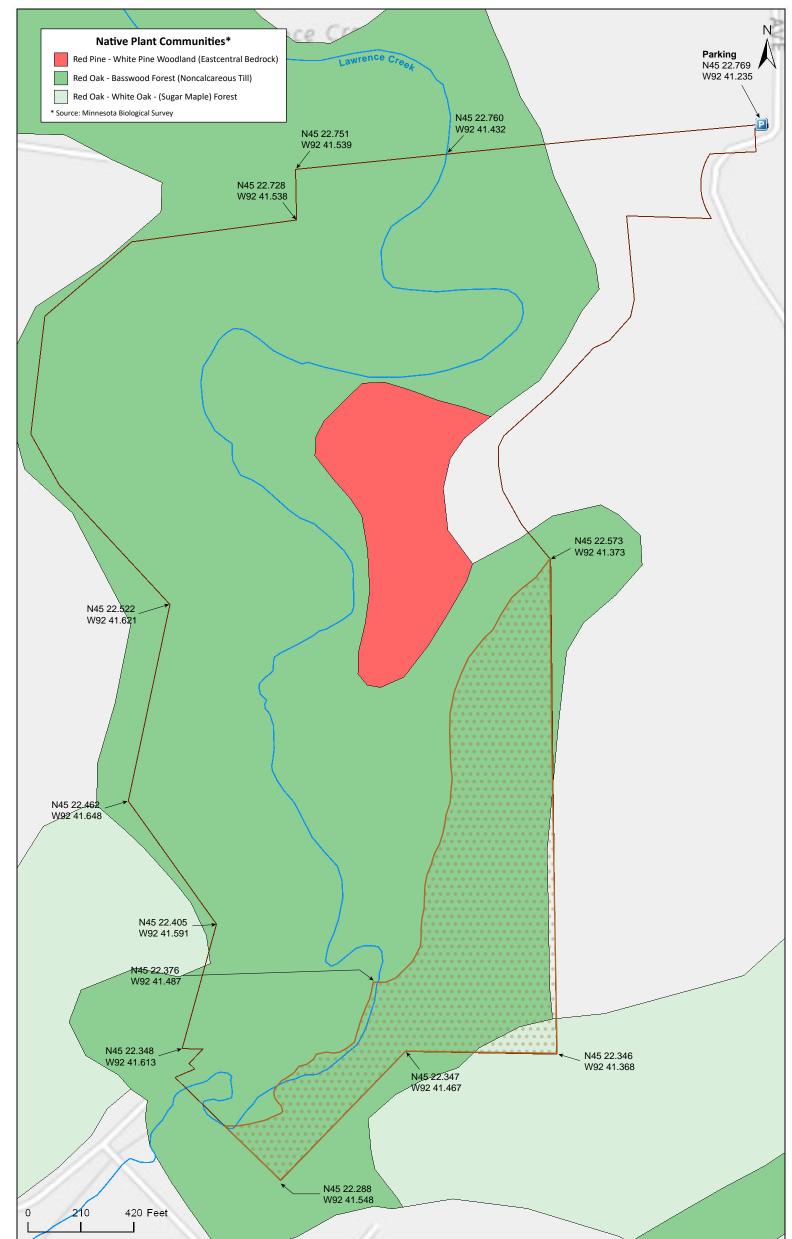

Lat/Lon: 45.379481, -92.687254

Sanctuary (posted sanctuary portion closed). This site has no maintained trails or other recreational facilities. The steeps cliffs and rugged terrain here present a safety hazard to visitors. The plant communities on cliffs are also sensitive to disturbance. Stay back from cliffs and off steep slopes. This site is an Audubon Important Bird Area. The site is adjacent to the Lower St. Croix National Scenic Riverway.