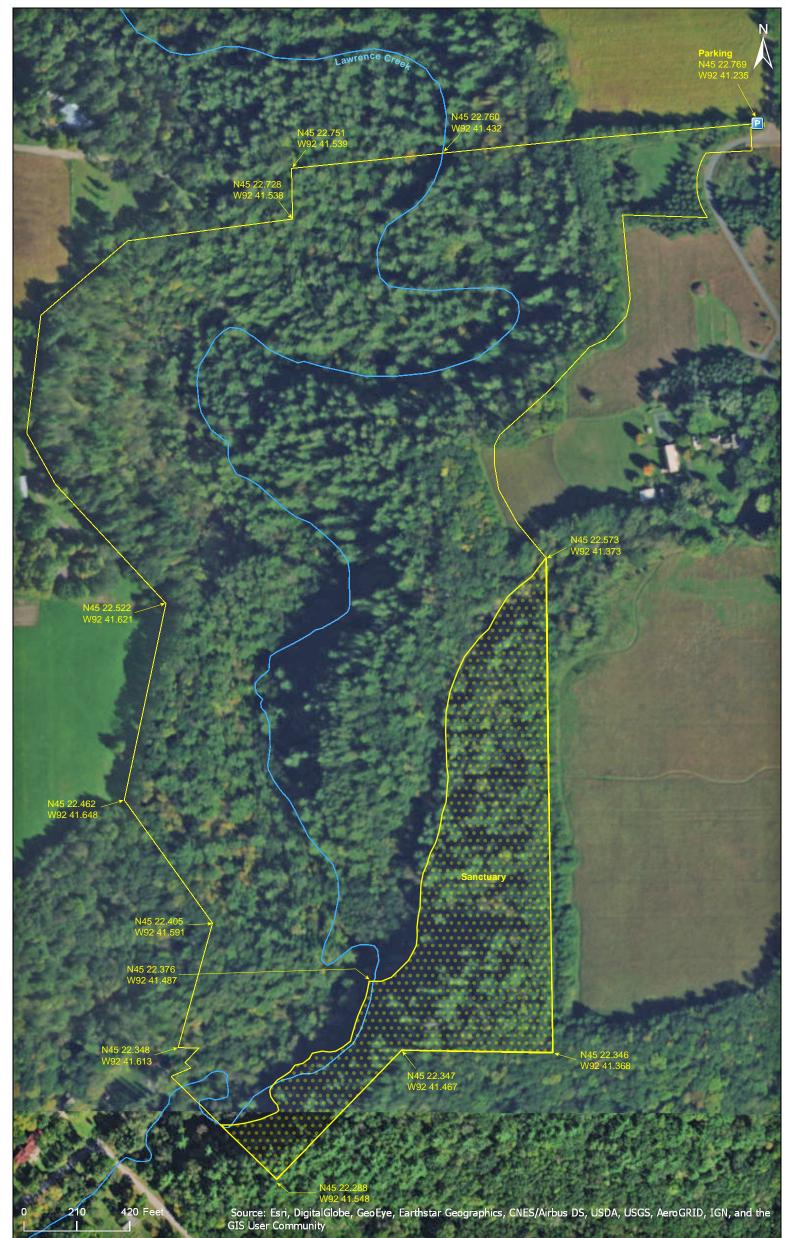

#### **Directions and Notes from Minnesota DNR**

**Directions:** From Taylors Falls 2.5 miles SW on US Hwy 8/St. Croix Trail, then 0.1 mile S on Unity Ave. Park in pull off at corner where Unity Ave turns W. Hike west through old field into woods of site.

Lat/Lon: 45.379481, -92.687254

Sanctuary (posted sanctuary portion closed). This site has no maintained trails or other recreational facilities. The steeps cliffs and rugged terrain here present a safety hazard to visitors. The plant communities on cliffs are also sensitive to disturbance. Stay back from cliffs and off steep slopes. This site is an Audubon Important Bird Area. The site is adjacent to the Lower St. Croix National Scenic Riverway.

#### Notes from MinnesotaSeasons.com

**Parking** N45 22.769, W92 41.235