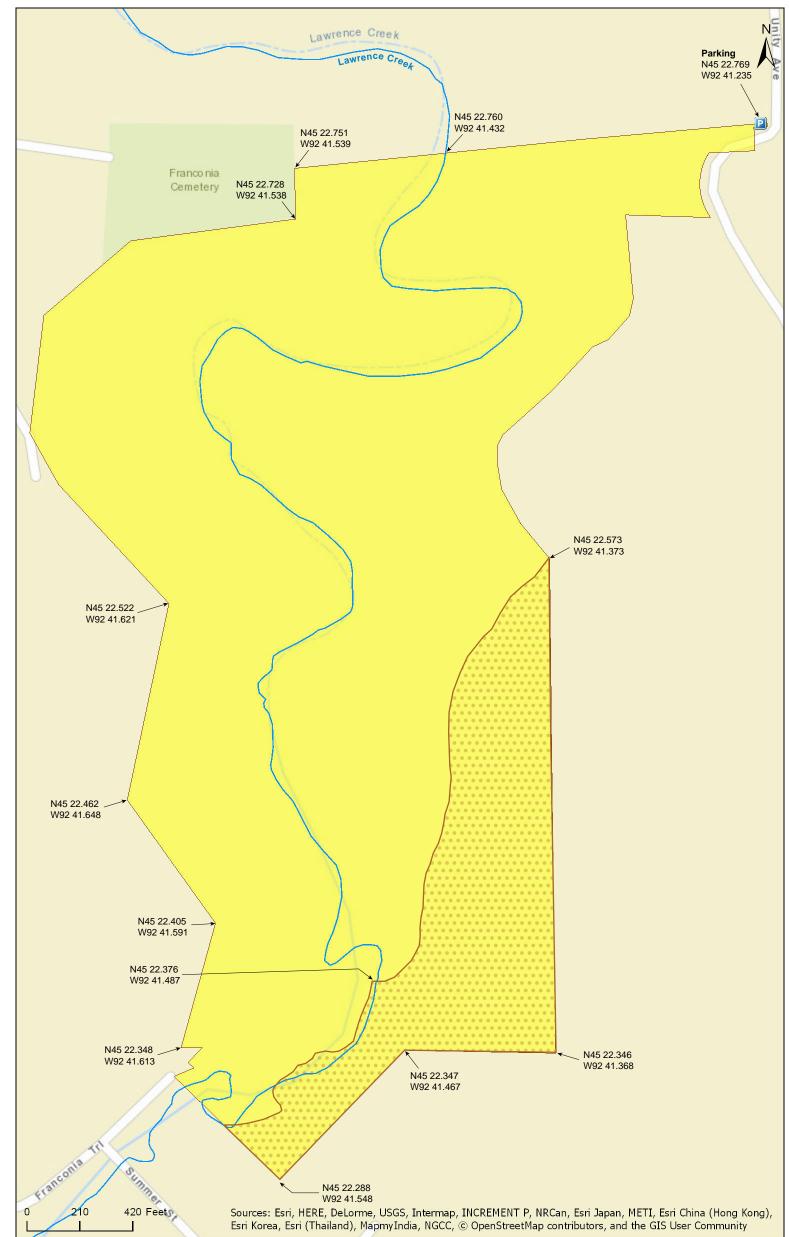

#### **Directions and Notes from Minnesota DNR**

**Directions:** From Taylors Falls 2.5 miles SW on US Hwy 8/St. Croix Trail, then 0.1 mile S on Unity Ave. Park in pull off at corner where Unity Ave turns W. Hike west through old field into woods of site.

Lat/Lon: 45.379481, -92.687254

Sanctuary (posted sanctuary portion closed). This site has no maintained trails or other recreational facilities. The steeps cliffs and rugged terrain here present a safety hazard to visitors. The plant communities on cliffs are also sensitive to disturbance. Stay back from cliffs and off steep slopes. This site is an Audubon Important Bird Area. The site is adjacent to the Lower St. Croix National Scenic Riverway.

#### Notes from MinnesotaSeasons.com

**Parking** N45 22.769, W92 41.235