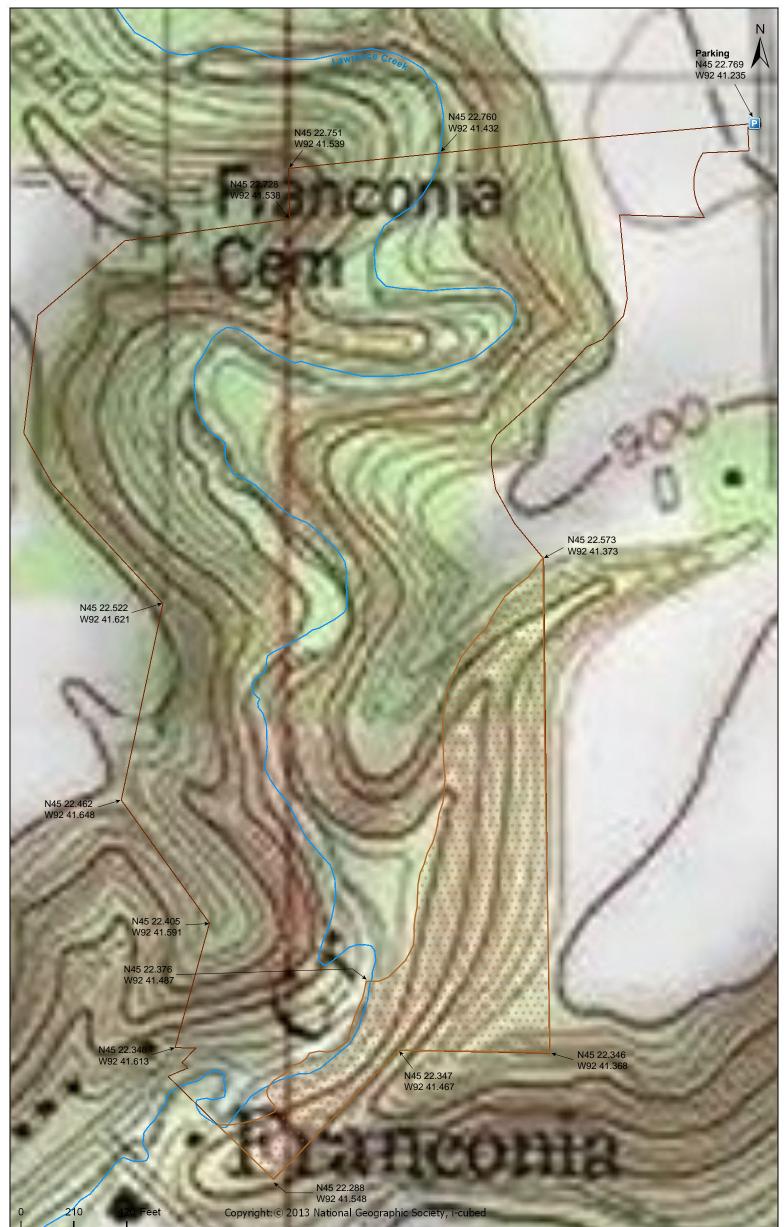

Lat/Lon: 45.379481, -92.687254

Sanctuary (posted sanctuary portion closed). This site has no maintained trails or other recreational facilities. The steeps cliffs and rugged terrain here present a safety hazard to visitors. The plant communities on cliffs are also sensitive to disturbance. Stay back from cliffs and off steep slopes. This site is an Audubon Important Bird Area. The site is adjacent to the Lower St. Croix National Scenic Riverway.