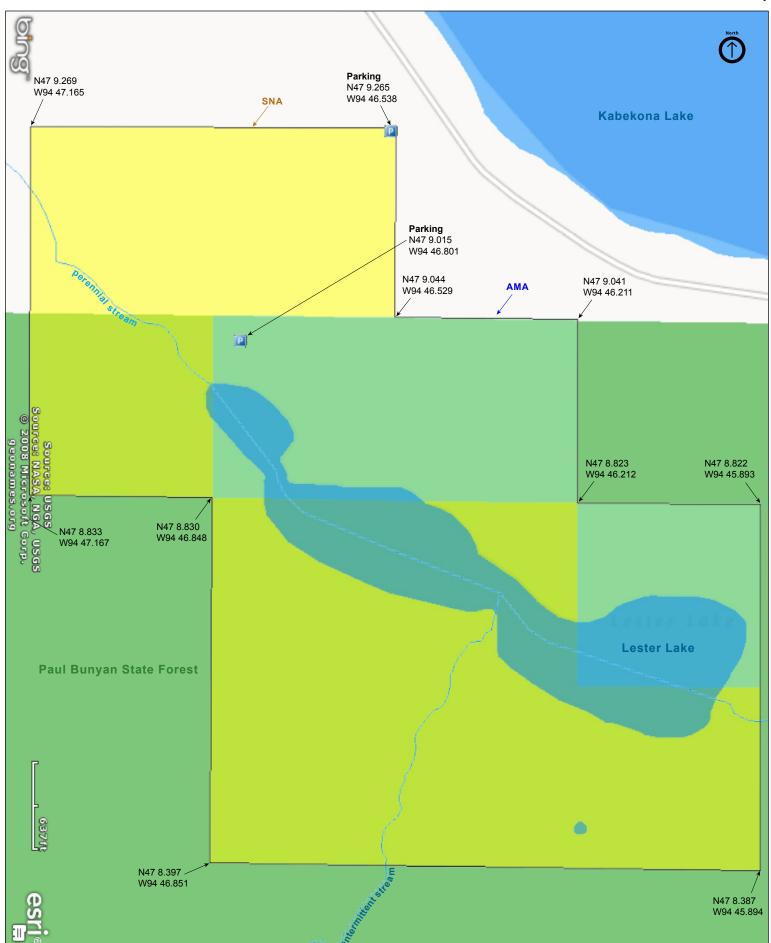

## **Directions and Notes from Minnesota DNR**

- 1) From Laporte 2 miles W on MN Hwy 200, then 3.5 miles S on MN Hwy 64. Then 1.5 miles SE on Co Hwy 37 (S Kabekona Lake Dr), then 0.5 mile W then S on road to water access. Park in lot at dead end.
- 2) From Laporte 2 miles W on MN Hwy 200, then 3.5 miles S on MN Hwy 64. Then 1.5 miles SE on Co Hwy 37 (S Kabekona Lake Dr), then about 375 feet W to parking lot.

This site has no maintained trails or other recreational facilities.

This site is adjacent to Paul Bunyan State Forest.

## **Parking**

Co Hwy 37 (S Kabekona Lake Dr.) N47 9.256, W94 46.549

Lester Lake N47 8.993, W94 46.790