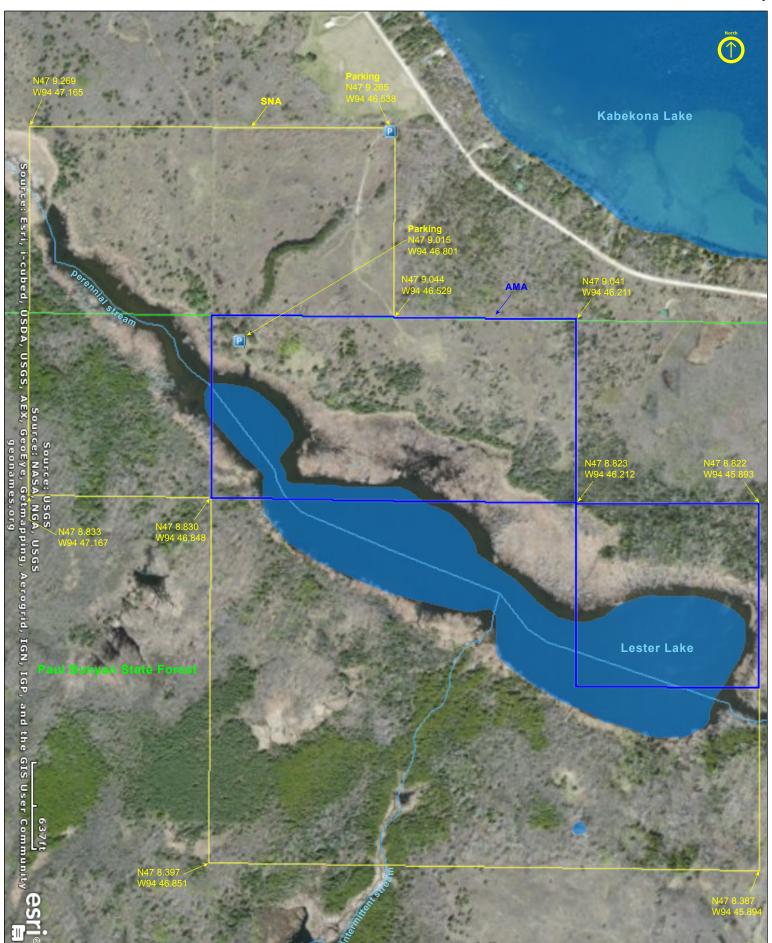

## **Directions and Notes from Minnesota DNR**

- 1) From Laporte 2 miles W on MN Hwy 200, then 3.5 miles S on MN Hwy 64. Then 1.5 miles SE on Co Hwy 37 (S Kabekona Lake Dr), then 0.5 mile W then S on road to water access. Park in lot at dead end.
- 2) From Laporte 2 miles W on MN Hwy 200, then 3.5 miles S on MN Hwy 64. Then 1.5 miles SE on Co Hwy 37 (S Kabekona Lake Dr), then about 375 feet W to parking lot.

This site has no maintained trails or other recreational facilities.

This site is adjacent to Paul Bunyan State Forest.

## **Parking**

Co Hwy 37 (S Kabekona Lake Dr.) N47 9.256, W94 46.549

Lester Lake N47 8.993, W94 46.790