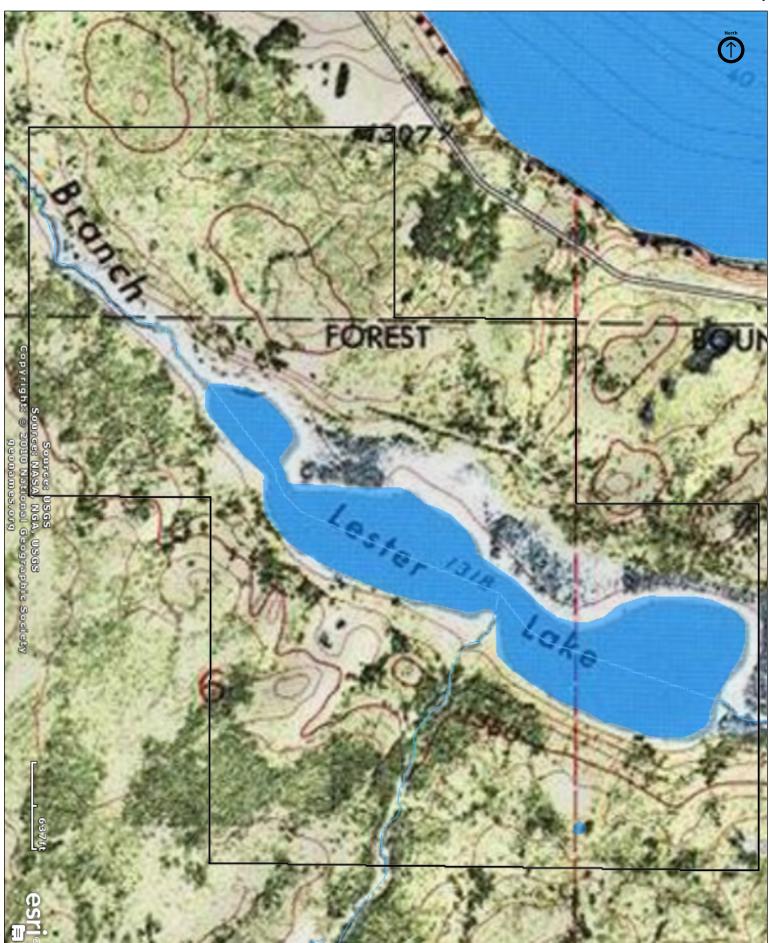

This site has no maintained trails or other recreational facilities.

This site is adjacent to Paul Bunyan State Forest.