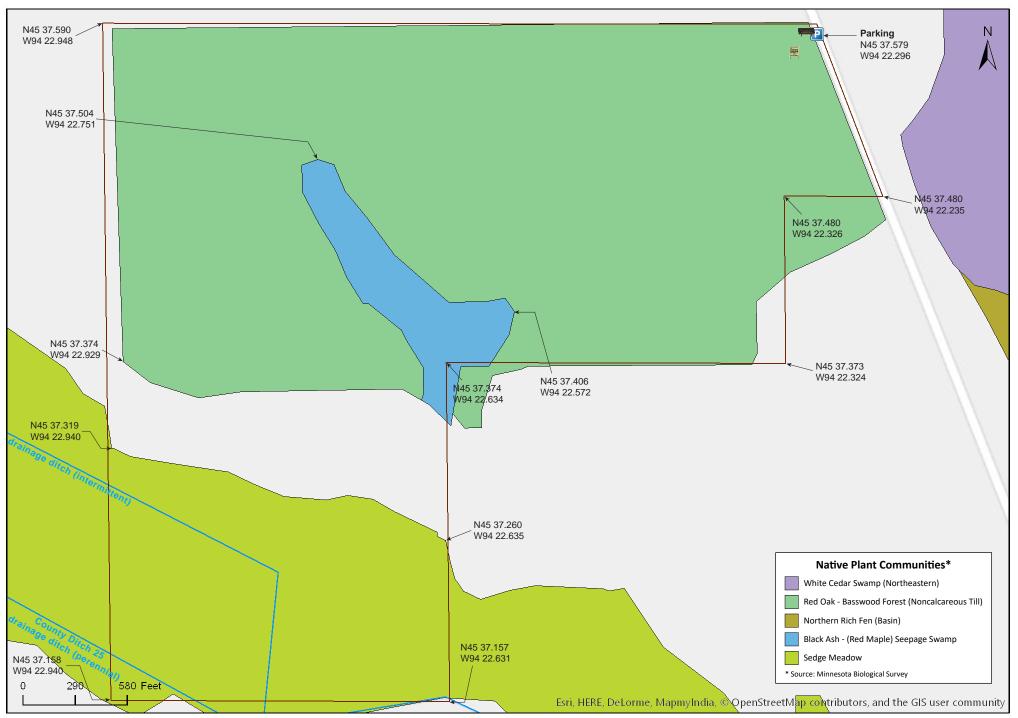

## **Directions and Notes from Minnesota DNR**

**Directions:** From St. Joseph 4.5 miles N on Co Hwy 3. Park on W road shoulder near interpretive sign.

Lat/Lon: 45.626318, -94.371593

Dr. Partch conducted extensive research over 27 years at this site. The numerous pipes and posts in the woods mark his original plots; please honor their placement.