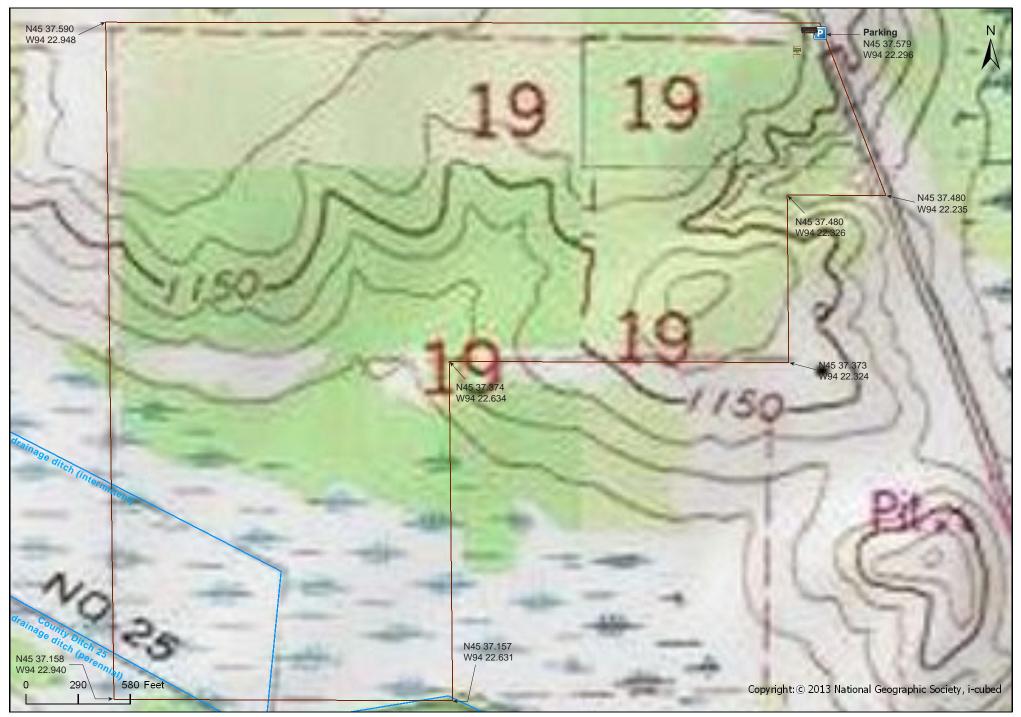

## **Directions and Notes from Minnesota DNR**

**Directions:** From St. Joseph 4.5 miles N on Co Hwy 3. Park on W road shoulder near interpretive sign.

Lat/Lon: 45.626318, -94.371593

Dr. Partch conducted extensive research over 27 years at this site. The numerous pipes and posts in the woods mark his original plots; please honor their placement.