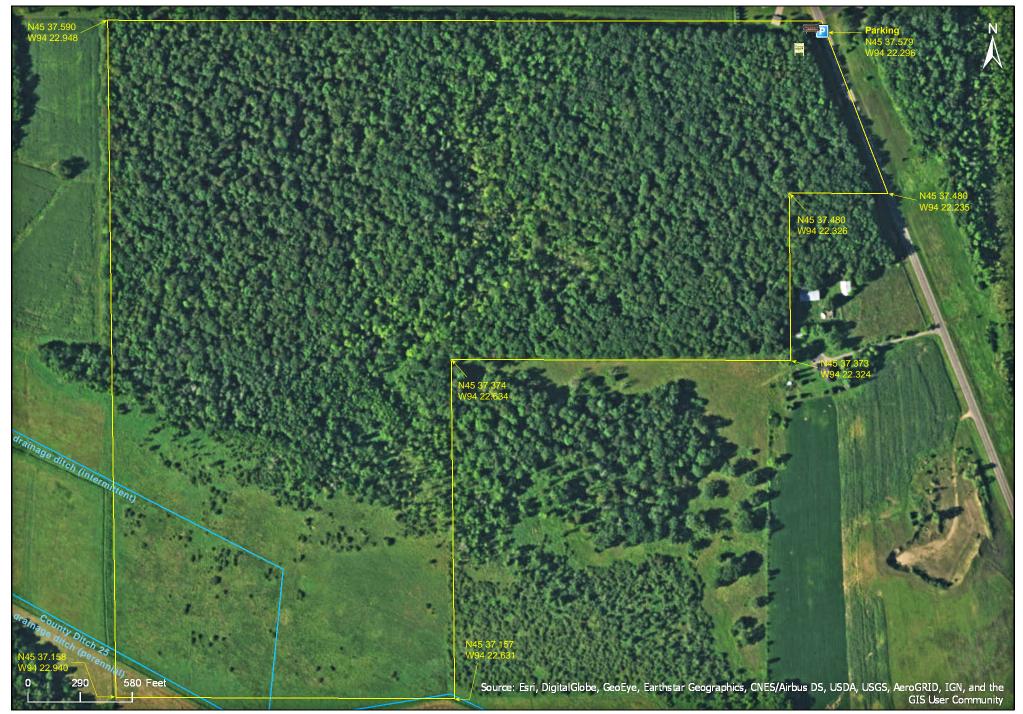

© 2017 MinnesotaSeasons.com. All rights reserved.

Based on Minnesota DNR data dated 3/31/2017

Stearns County



© 2017 MinnesotaSeasons.com. All rights reserved.



© 2017 MinnesotaSeasons.com. All rights reserved.

Based on Minnesota DNR data dated 3/31/2017

Stearns County



© 2017 MinnesotaSeasons.com. All rights reserved.

Based on Minnesota DNR data dated 3/31/2017



© 2017 MinnesotaSeasons.com. All rights reserved.

## **Directions and Notes from Minnesota DNR**

**Directions:** From St. Joseph 4.5 miles N on Co Hwy 3. Park on W road shoulder near interpretive sign.

Lat/Lon: 45.626318, -94.371593

Dr. Partch conducted extensive research over 27 years at this site. The numerous pipes and posts in the woods mark his original plots; please honor their placement.

This site has no