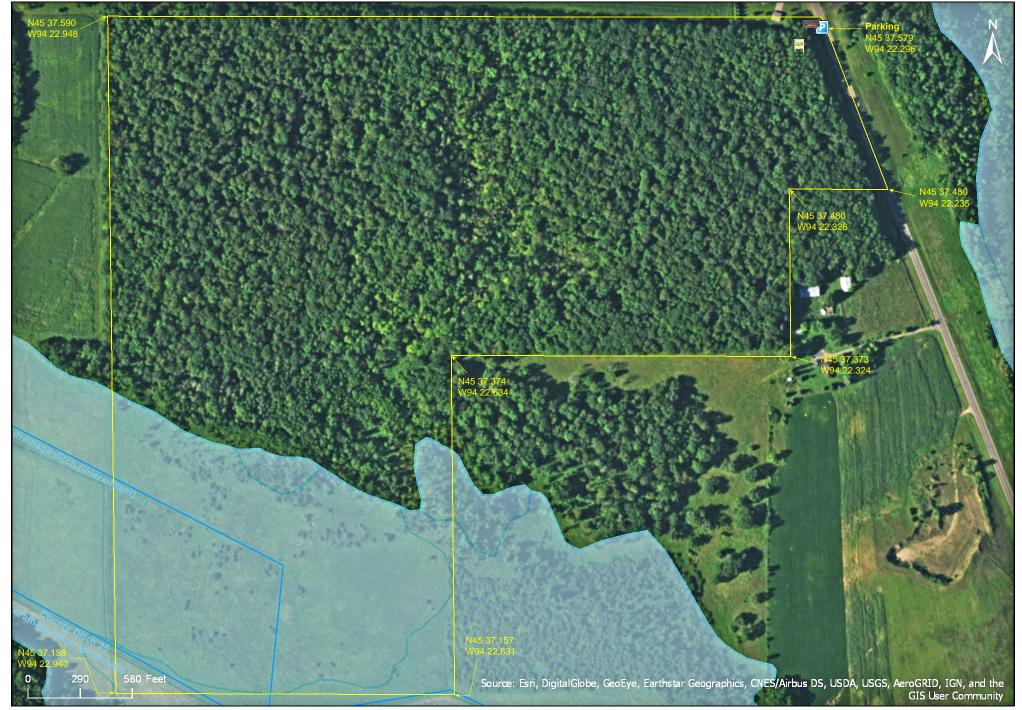

## **Directions and Notes from Minnesota DNR**

**Directions:** From St. Joseph 4.5 miles N on Co Hwy 3. Park on W road shoulder near interpretive sign.

Lat/Lon: 45.626318, -94.371593

Dr. Partch conducted extensive research over 27 years at this site. The numerous pipes and posts in the woods mark his original plots; please honor their placement.

This site has no maintained trails or other recreational facilities. This site is in an Audubon Important Bird Area.

## Notes from MinnesotaSeasons.com

**Parking** N45 37.579, W94 22.296