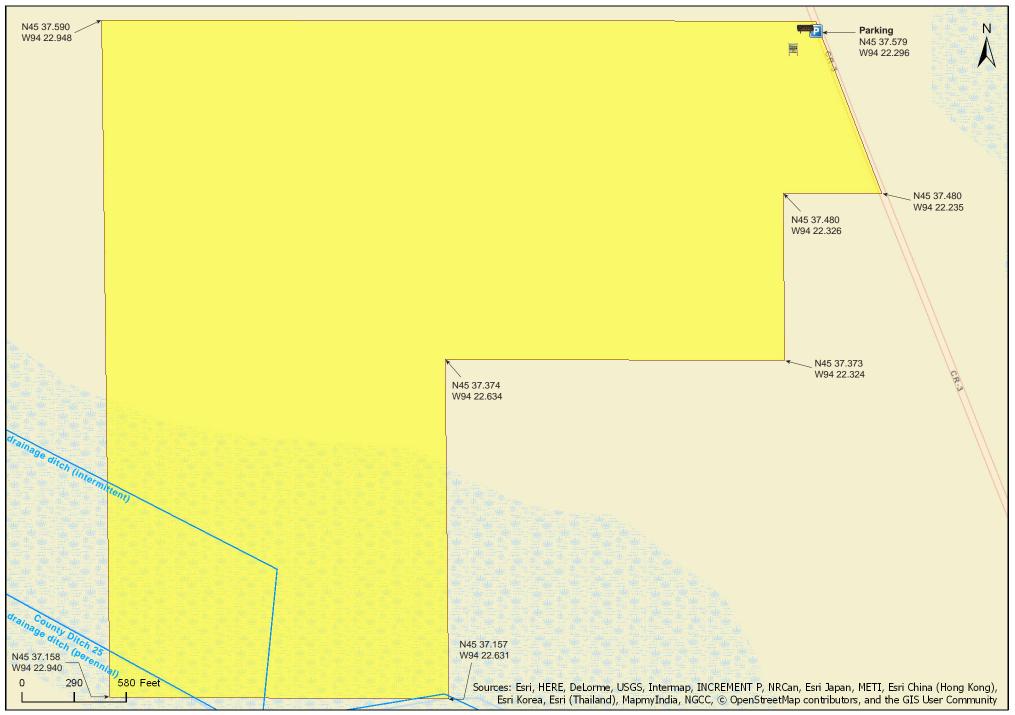

© 2017 MinnesotaSeasons.com. All rights reserved.

Based on Minnesota DNR data dated 3/31/2017

Stearns County



© 2017 MinnesotaSeasons.com. All rights reserved.



© 2017 MinnesotaSeasons.com. All rights reserved.

Based on Minnesota DNR data dated 3/31/2017

Stearns County



© 2017 MinnesotaSeasons.com. All rights reserved.

Based on Minnesota DNR data dated 3/31/2017



© 2017 MinnesotaSeasons.com. All rights reserved.

## **Directions and Notes from Minnesota DNR**

**Directions:** From St. Joseph 4.5 miles N on Co Hwy 3. Park on W road shoulder near interpretive sign.

Lat/Lon: 45.626318, -94.371593

Dr. Partch conducted extensive research over 27 years at this site. The numerous pipes and posts in the woods mark his original plots; please honor their placement.

This site has no maintained trails or other recreational facilities. This site is in an Audubon Important Bird Area.

## Notes fro