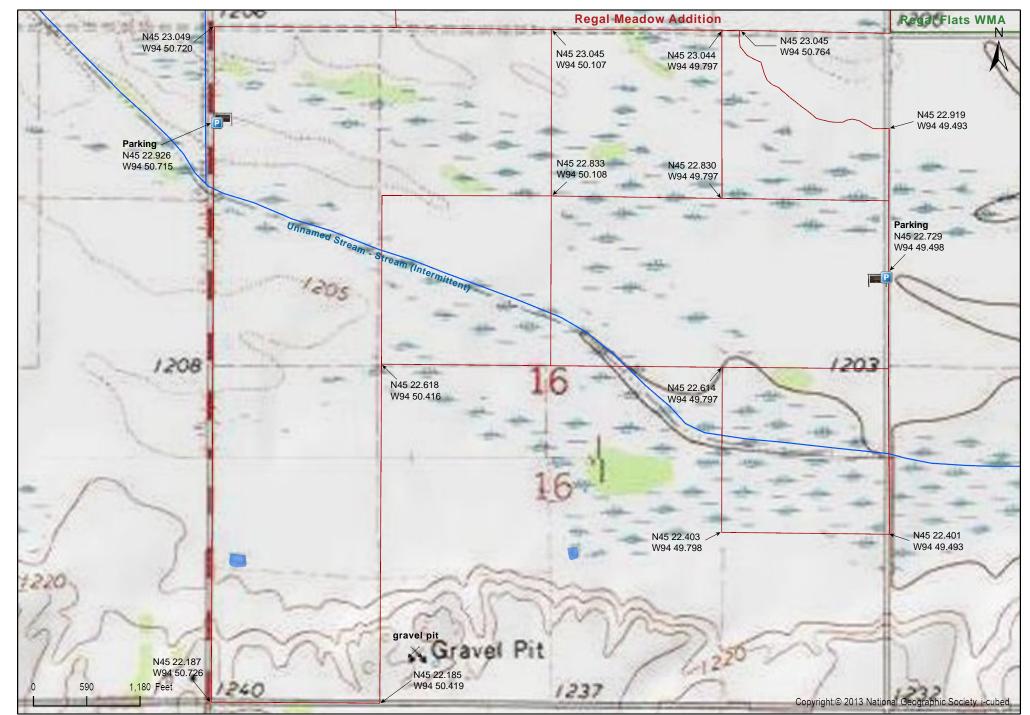

Kandiyohi County



© 2020 MinnesotaSeasons.com. All rights reserved.

Kandiyohi County



© 2020 MinnesotaSeasons.com. All rights reserved.

Kandiyohi County



© 2020 MinnesotaSeasons.com. All rights reserved.

Kandiyohi County



© 2020 MinnesotaSeasons.com. All rights reserved.

### National Wetlands Inventory

### Kandiyohi County



© 2020 MinnesotaSeasons.com. All rights reserved.

#### **Directions and Notes from The Nature Conservancy**

#### Directions

From Paynesville, take Minnesota Highway 23 southwest for approximately six miles to Hawick. Turn north and drive on a gravel road for two miles. The preserve is on the west side of the road.

#### Notes from MinnesotaSeasons.com

#### Parking

#### County Road 2 (145th St. NE)

There is a field access on the east side of County Road 2 (145th St. NE) near the northwest corner of the unit. Park on the field access. N45 22.926, W94 50.715

#### 160th St. NE

There is a field access on the