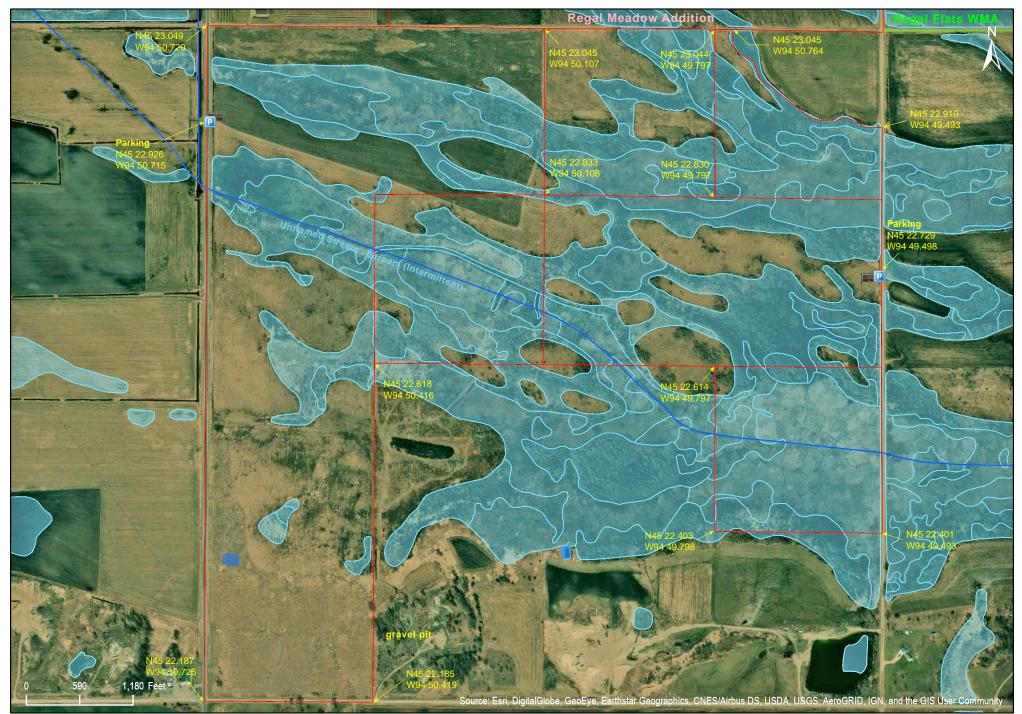

### National Wetlands Inventory

#### Directions

From Paynesville, take Minnesota Highway 23 southwest for approximately six miles to Hawick. Turn north and drive on a gravel road for two miles. The preserve is on the west side of the road.

#### Parking

#### County Road 2 (145th St. NE)

There is a field access on the east side of County Road 2 (145th St. NE) near the northwest corner of the unit. Park on the field access. N45 22.926, W94 50.715

#### 160th St. NE

There is a field access on the west side of 160th St. NE at the east boundary of the unit. Park on the field access. N45 22.729, W94 49.498