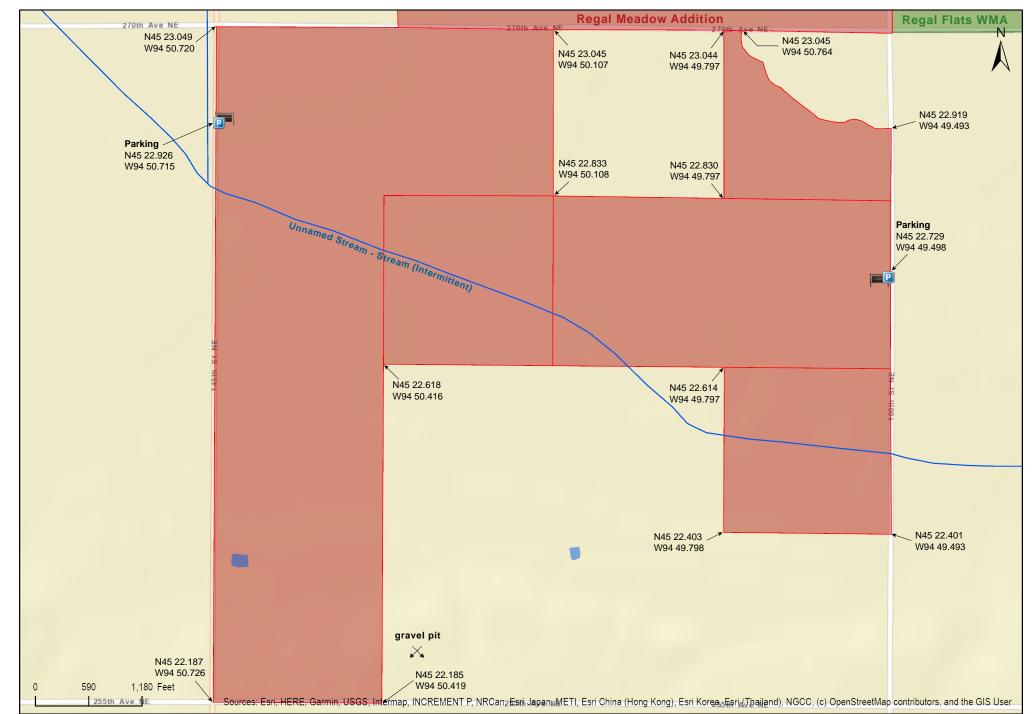

#### Parking

#### County Road 2 (145th St. NE)

There is a field access on the east side of County Road 2 (145th St. NE) near the northwest corner of the unit. Park on the field access. N45 22.926, W94 50.715

#### 160th St. NE

There is a field access on the west side of 160th St. NE at the east boundary of the unit. Park on the field access. N45 22.729, W94 49.498