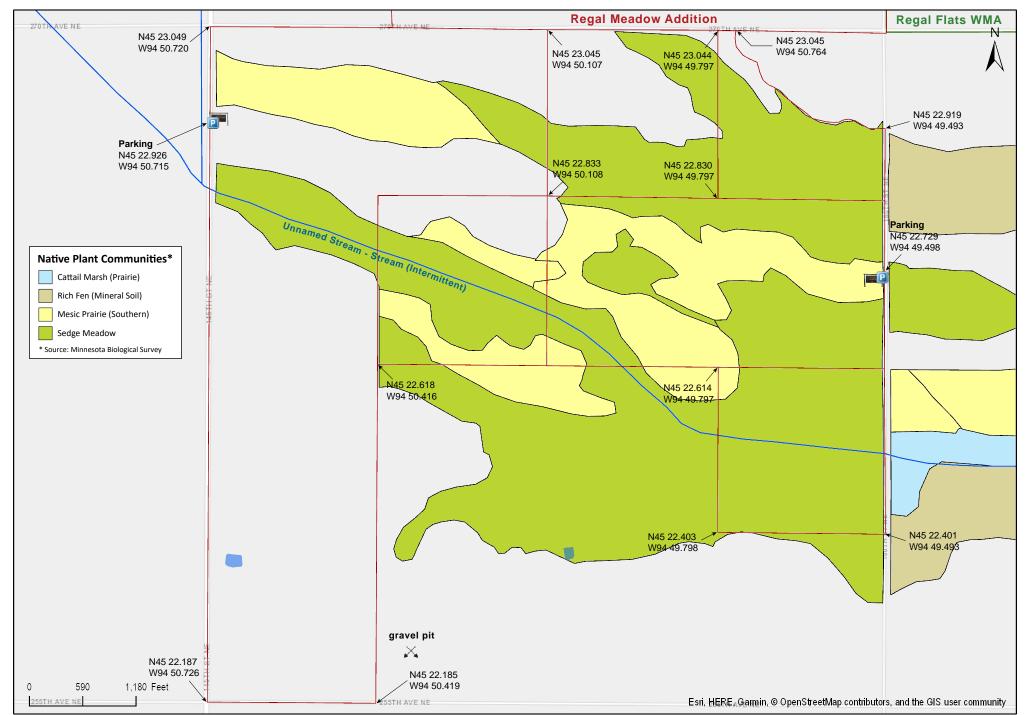

Kandiyohi County



© 2020 MinnesotaSeasons.com. All rights reserved.

Kandiyohi County



© 2020 MinnesotaSeasons.com. All rights reserved.

Kandiyohi County



© 2020 MinnesotaSeasons.com. All rights reserved.

Kandiyohi County



© 2020 MinnesotaSeasons.com. All rights reserved.

### National Wetlands Inventory

### Kandiyohi County



© 2020 MinnesotaSeasons.com. All rights reserved.

#### **Directions and Notes from The Nature Conservancy**

#### Directions

From Paynesville, take Minnesota Highway 23 southwest for approximately six miles to Hawick. Turn north and drive on a gravel road for two miles. The preserve is on the west side of the road.

#### Notes from MinnesotaSeasons.com

#### Parking

#### County Road 2 (145th St. NE)

There is a field access on the east side of County Road 2 (145th St. NE) near the northwest corner of the unit. Park on the field access. N45 22.926, W94 50.715

#### 160th St. NE

There is a field access on the west side of 160th St. NE at the east boundary of the unit. Park on the