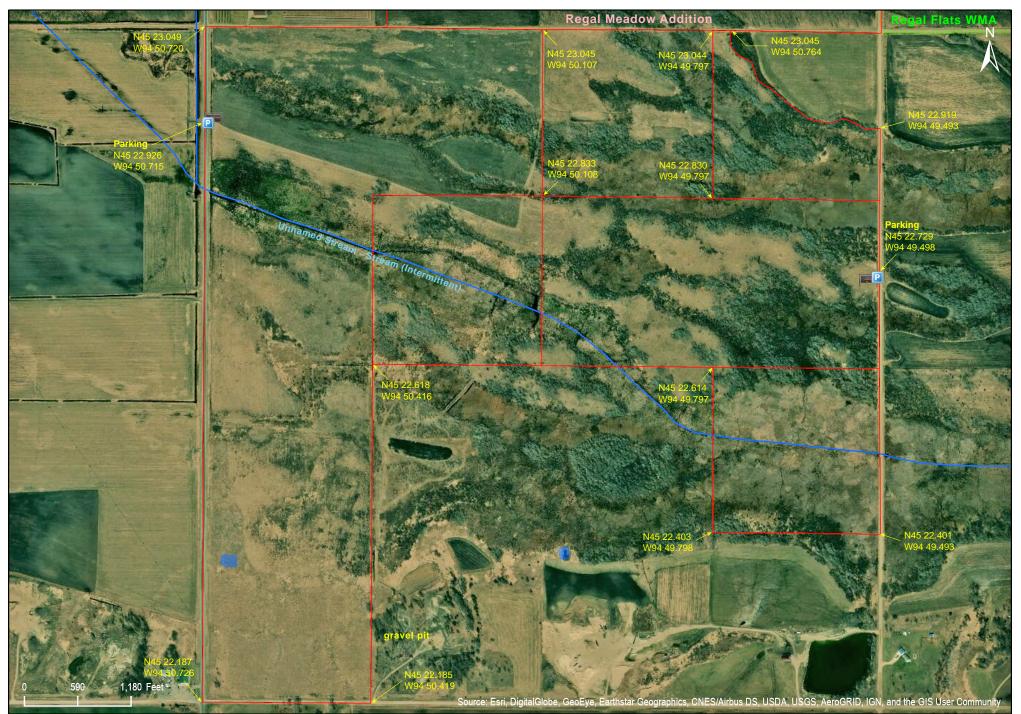

#### Parking

#### County Road 2 (145th St. NE)

There is a field access on the east side of County Road 2 (145th St. NE) near the northwest corner of the unit. Park on the field access. N45 22.926, W94 50.715

#### 160th St. NE

There is a field access on the west side of 160th St. NE at the east boundary of the unit. Park on the field access. N45 22.729, W94 49.498