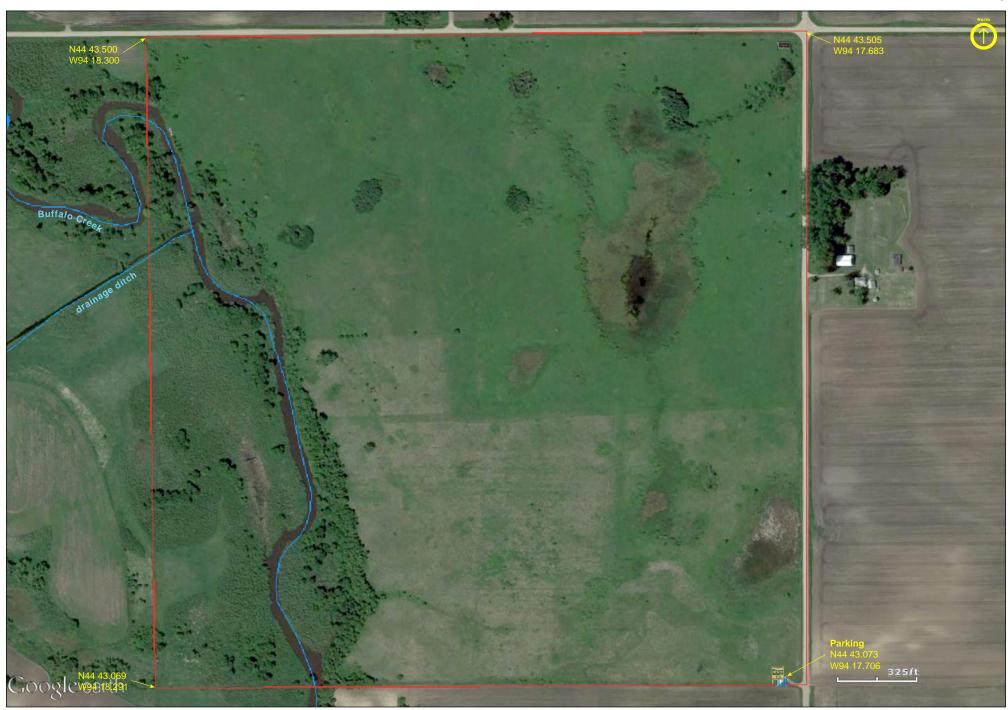

# **Directions and Notes from The Nature Conservancy**

From the town of Glencoe drive west on U.S. 212 for seven miles, turn south on a gravel road, Nature Avenue, opposite County Road 4. Drive 0.5 mile to the first intersection. The preserve lies to the southwest of that intersection. Proceed on the gravel road to the southeast corner of the prairie. Nearest services are in Glencoe and Brownton.

## **Parking**

N44 43.073, W94 17.706

There is a parking lot at the southeast corner of the preserve.