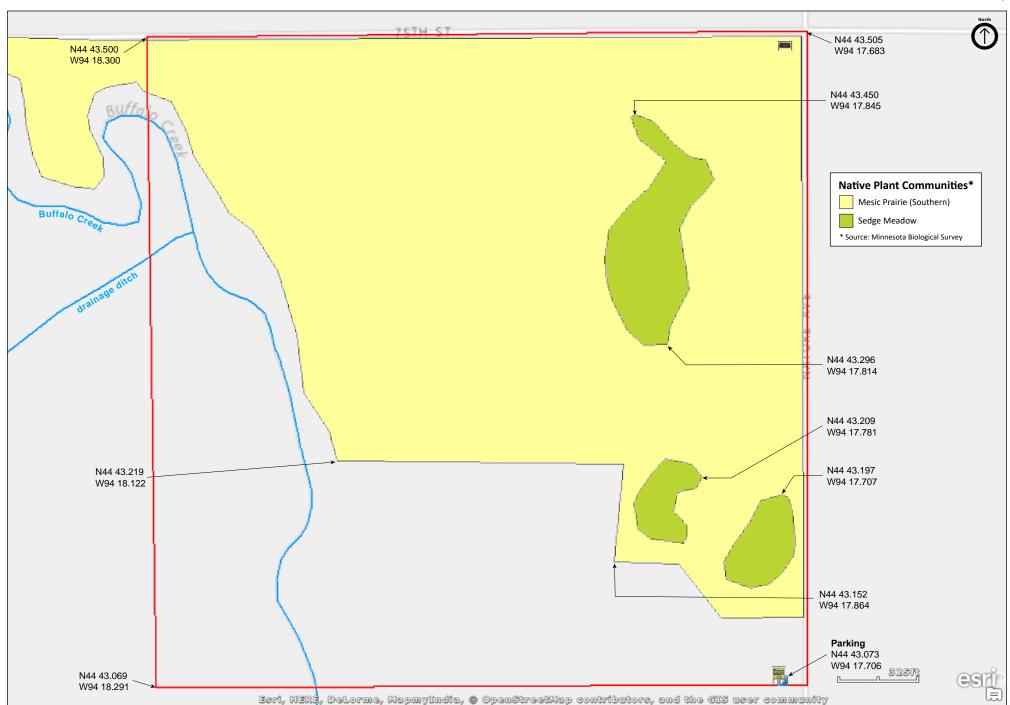

A showcase area in the southeast corner has been enriched by approximately 5,000 seedlings