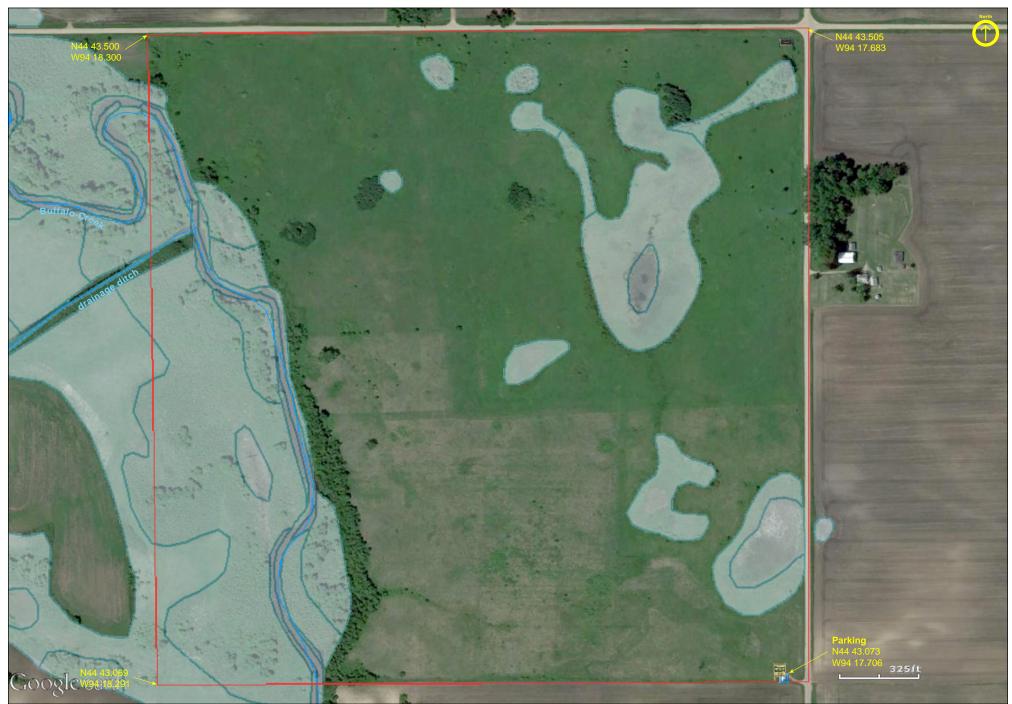

# **Directions and Notes from The Nature Conservancy**

From the town of Glencoe drive west on U.S. 212 for seven miles, turn south on a gravel road, Nature Avenue, opposite County Road 4. Drive 0.5 mile to the first intersection. The preserve lies to the southwest of that intersection. Proceed on the gravel road to the southeast corner of the prairie. Nearest services are in Glencoe and Brownton.

## **Parking**

N44 43.073, W94 17.706

There is a parking lot at the southeast corner of the preserve.