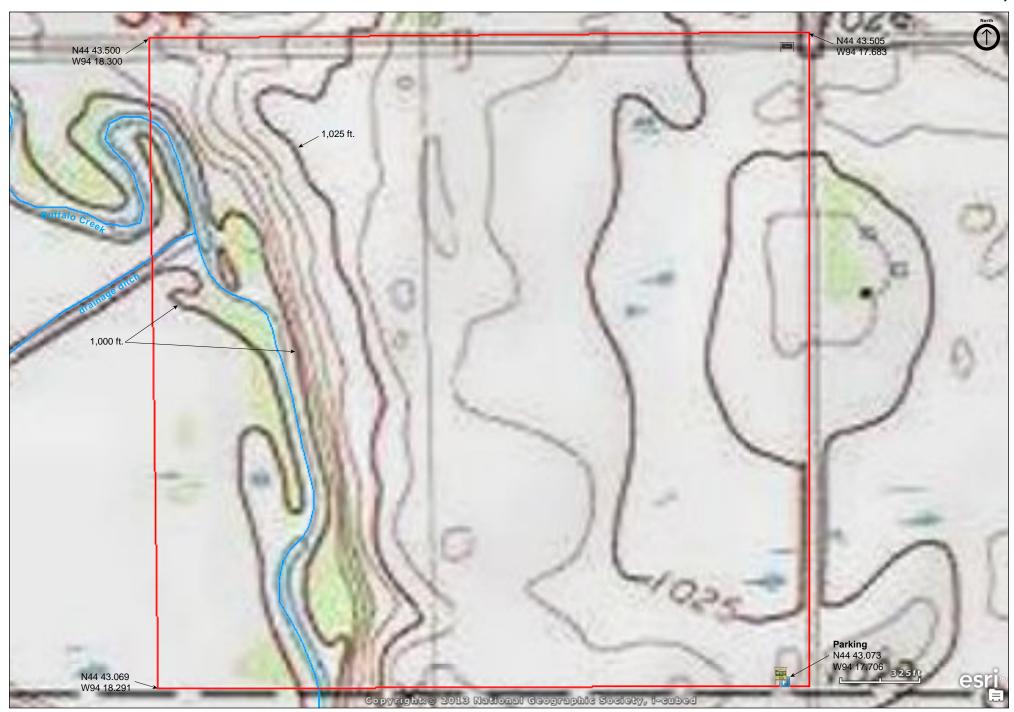

# **Directions and Notes from The Nature Conservancy**

From the town of Glencoe drive west on U.S. 212 for seven miles, turn south on a gravel road, Nature Avenue, opposite County Road 4. Drive 0.5 mile to the first intersection. The preserve lies to the southwest of that intersection. Proceed on the gravel road to the southeast corner of the prairie. Nearest services are in Glencoe and Brownton.