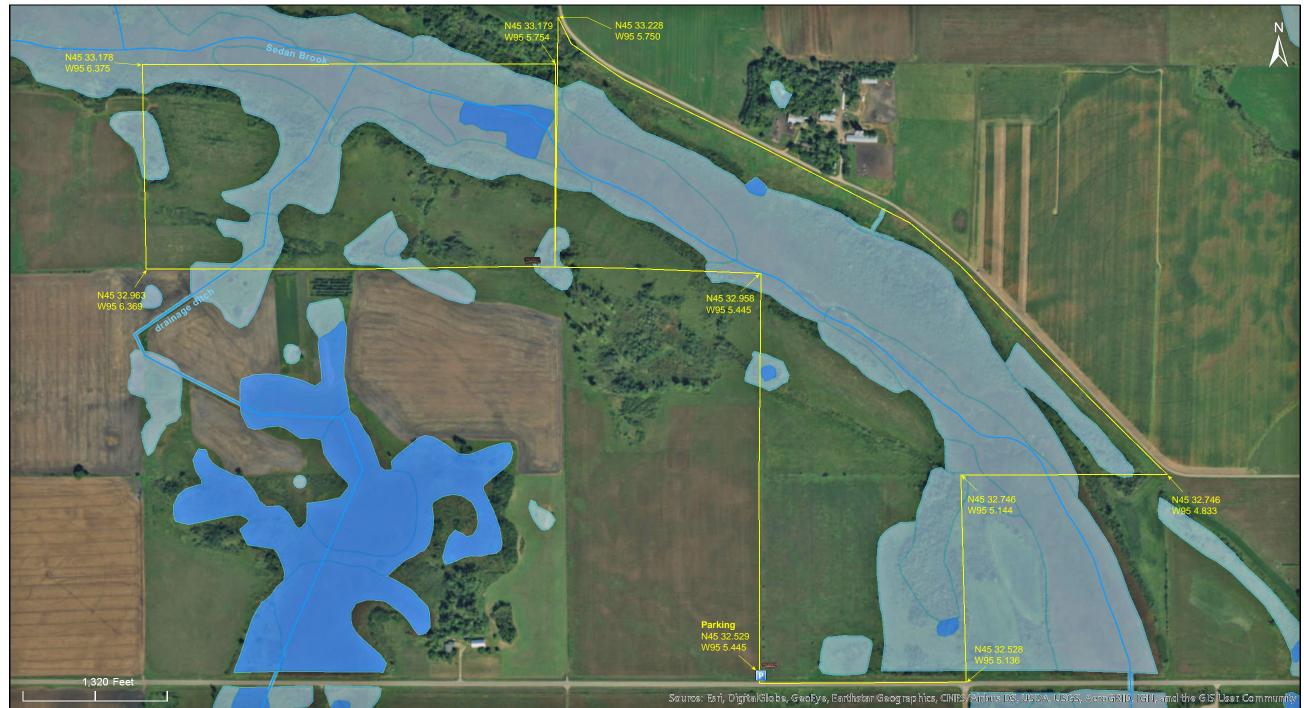

# Sedan Brook Prairie SNA

## **Directions and Notes from Minnesota DNR**

**Directions:** From Brooton 3 miles N on Co Rd 18, then 0.75 mile E on Co Rd 27.

Park in pull-off on N.

**Lat/Lon:** 45.542147, -95.090747

This site has no maintained trails or other recreational facilities.

# Notes from MinnesotaSeasons.com

#### **Parking**

N45 32.529, W95 5.445

## **DISCLAIMER OF WARRANTIES AND LIMITATIONS OF LIABILITY**

MinnesotaSeasons.com, The Nature Conservancy, U.S. Department of Agriculture, Forest Service, U.S. Fish and Wildlife Service, the state of Minnesota, the Minnesota Department of Natural Resources, and their employees, make no representations or warranties, express or implied, with respect to the use of or reliance on the data provided herewith, regardless of its format