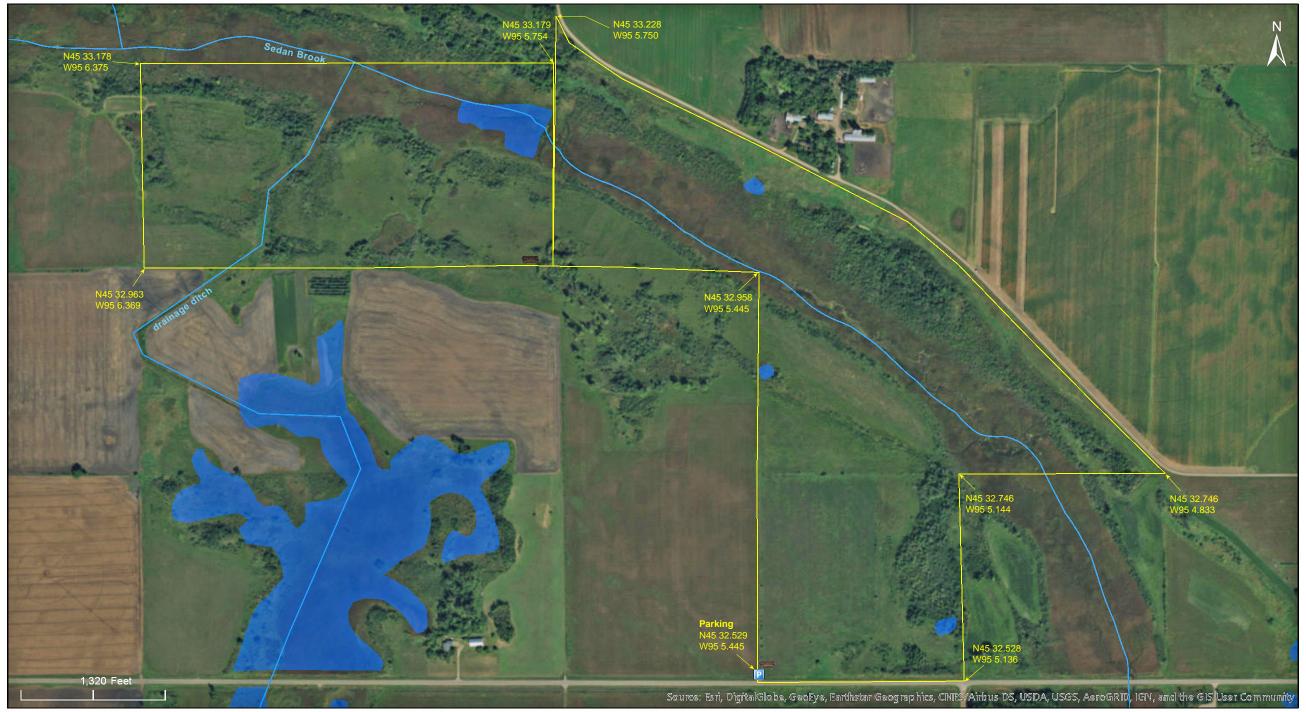

## **Directions and Notes from Minnesota DNR**

**Directions:** From Brooton 3 miles N on Co Rd 18, then 0.75 mile E on Co Rd 27.

Park in pull-off on N.

**Lat/Lon:** 45.542147, -95.090747

This site has no maintained trails or other recreational facilities.

#### **Parking**

N45 32.529, W95 5.445