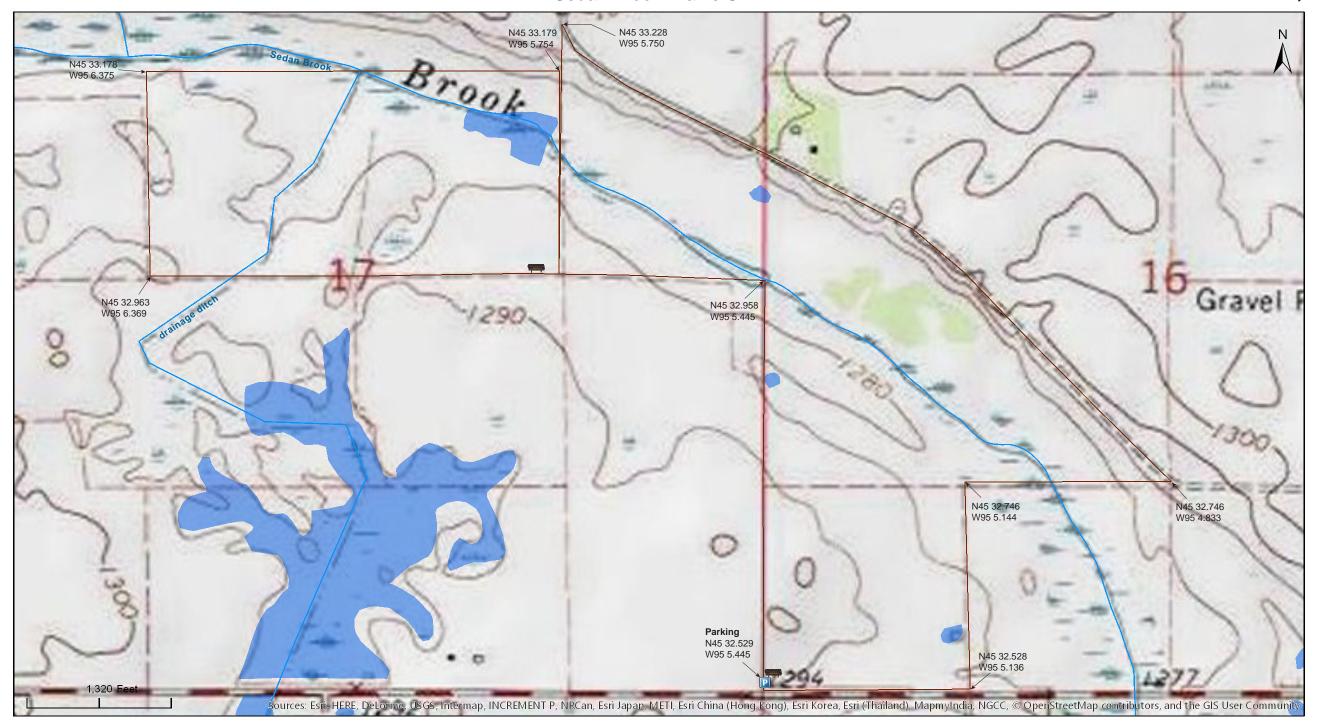

## **Directions and Notes from Minnesota DNR**

**Directions:** From Brooton 3 miles N on Co Rd 18, then 0.75 mile E on Co Rd 27.

Park in pull-off on N.

**Lat/Lon:** 45.542147, -95.090747

This site has no maintained trails or other recreational facilities.

#### **Parking**

N45 32.529, W95 5.445