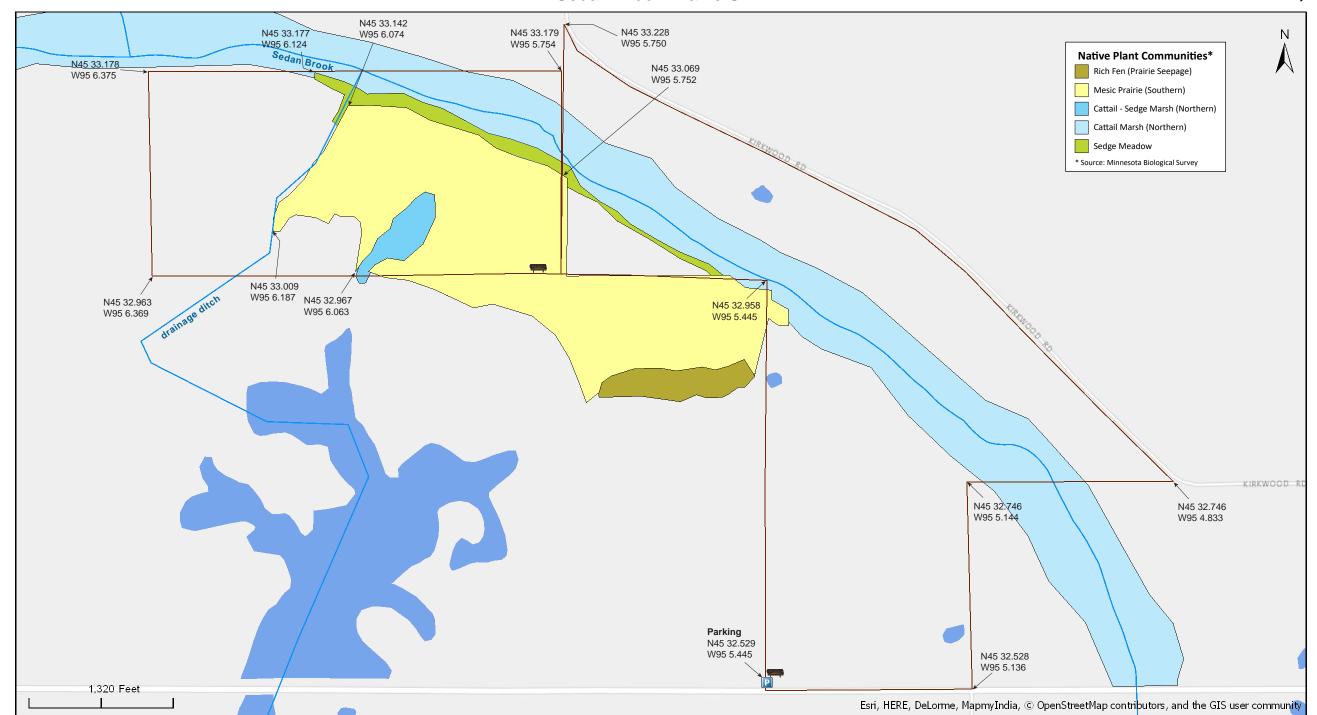

## **Directions and Notes from Minnesota DNR**

**Directions:** From Brooton 3 miles N on Co Rd 18, then 0.75 mile E on Co Rd 27.

Park in pull-off on N.

**Lat/Lon:** 45.542147, -95.090747

This site has no maintained trails or other recreational facilities.

#### **Parking**

N45 32.529, W95 5.445