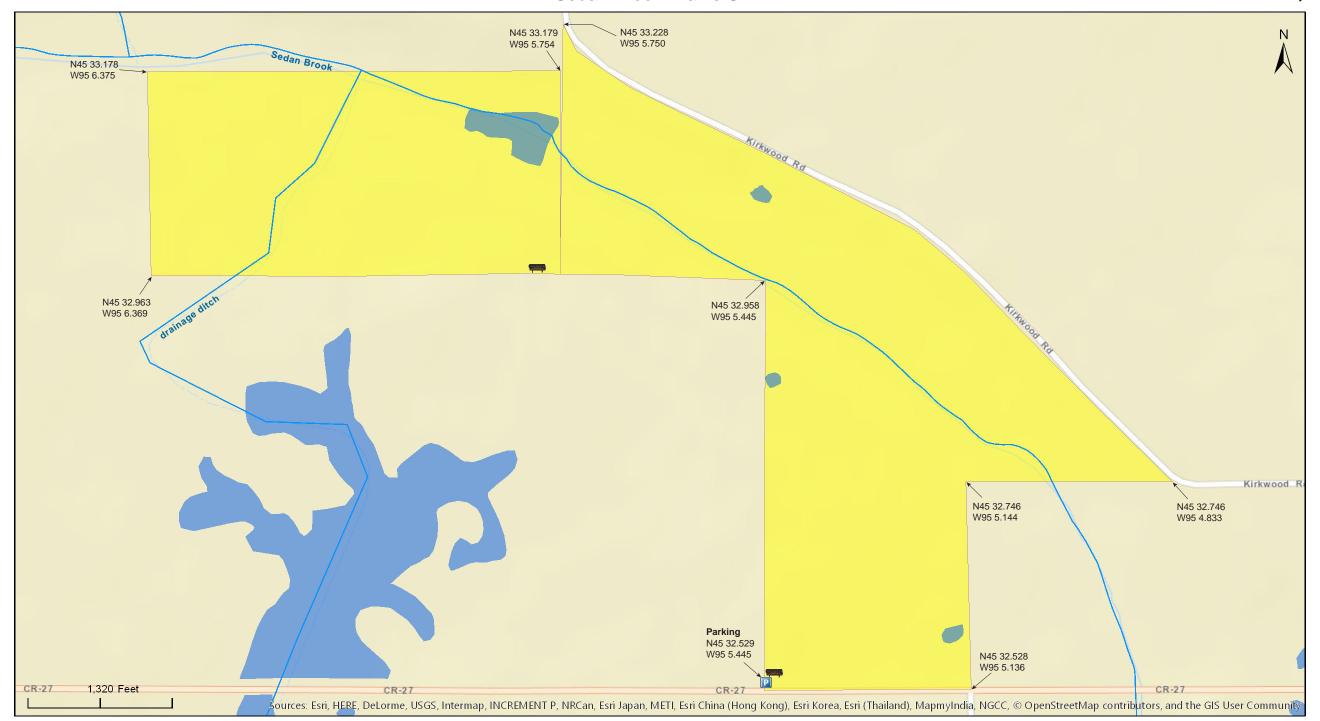

## **Directions and Notes from Minnesota DNR**

**Directions:** From Brooton 3 miles N on Co Rd 18, then 0.75 mile E on Co Rd 27.

Park in pull-off on N.

**Lat/Lon:** 45.542147, -95.090747

This site has no maintained trails or other recreational facilities.

#### **Parking**

N45 32.529, W95 5.445