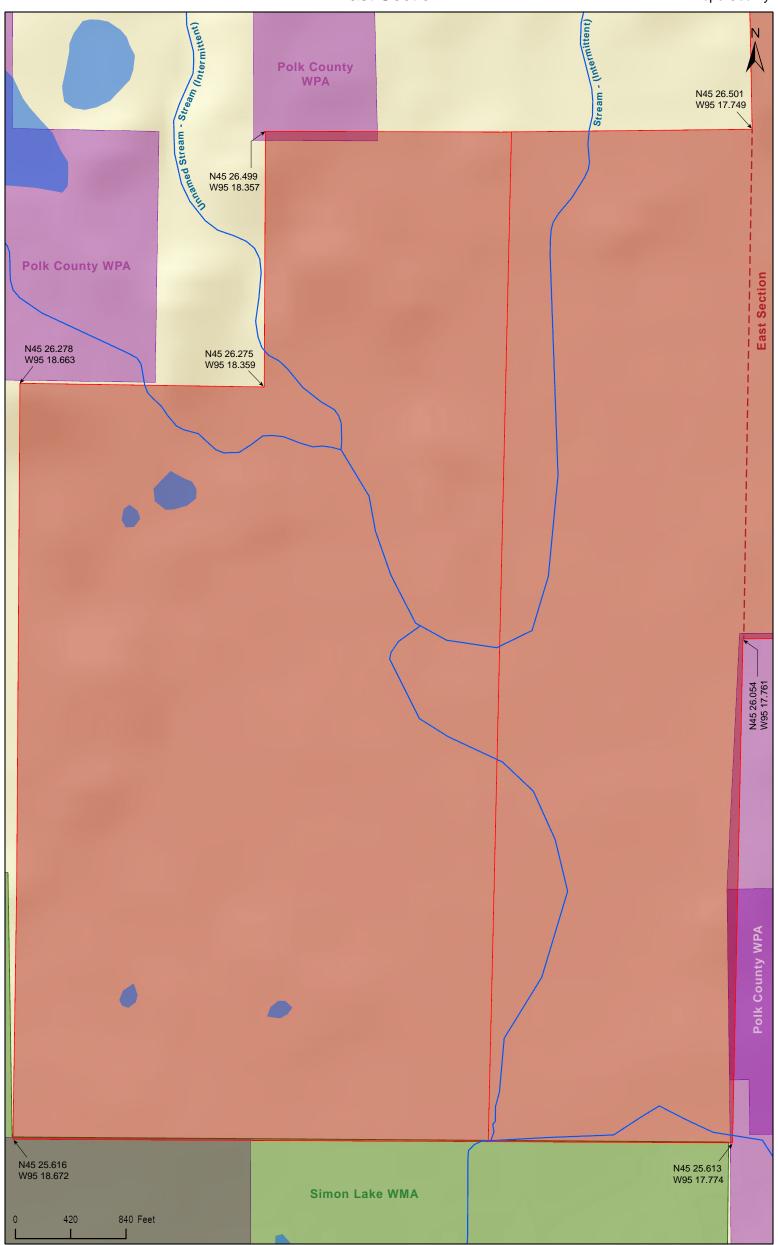

# Sheepberry Fen East Section

## **Directions and Notes from The Nature Conservancy**

#### Directions

From Paynesville, take State Highway 55 west to Brooten, then take County Road 8 west about 6 miles to Highway 104. Go south on Highway 104 for 3 miles to County Road 84. Go west on County Road 84 about 1.75 miles. Go south onto 172nd Avenue. Sheepberry Fen is 1 mile south on the west side of 172nd Avenue. Look for the preserve sign.

## Notes from MinnesotaSeasons.com

#### **Parking**

Pull off the road and park on the shoulder in front of the preserve sign on the west side of 172nd Ave. near the northeast corner of the preserve. N45 26.417, W95 16.853

## **DISCLAIMER OF WARRANTIES AND LIMITATIONS OF LIABILITY**

MinnesotaSeasons.com, The Nature Conservancy, U.S. Department o