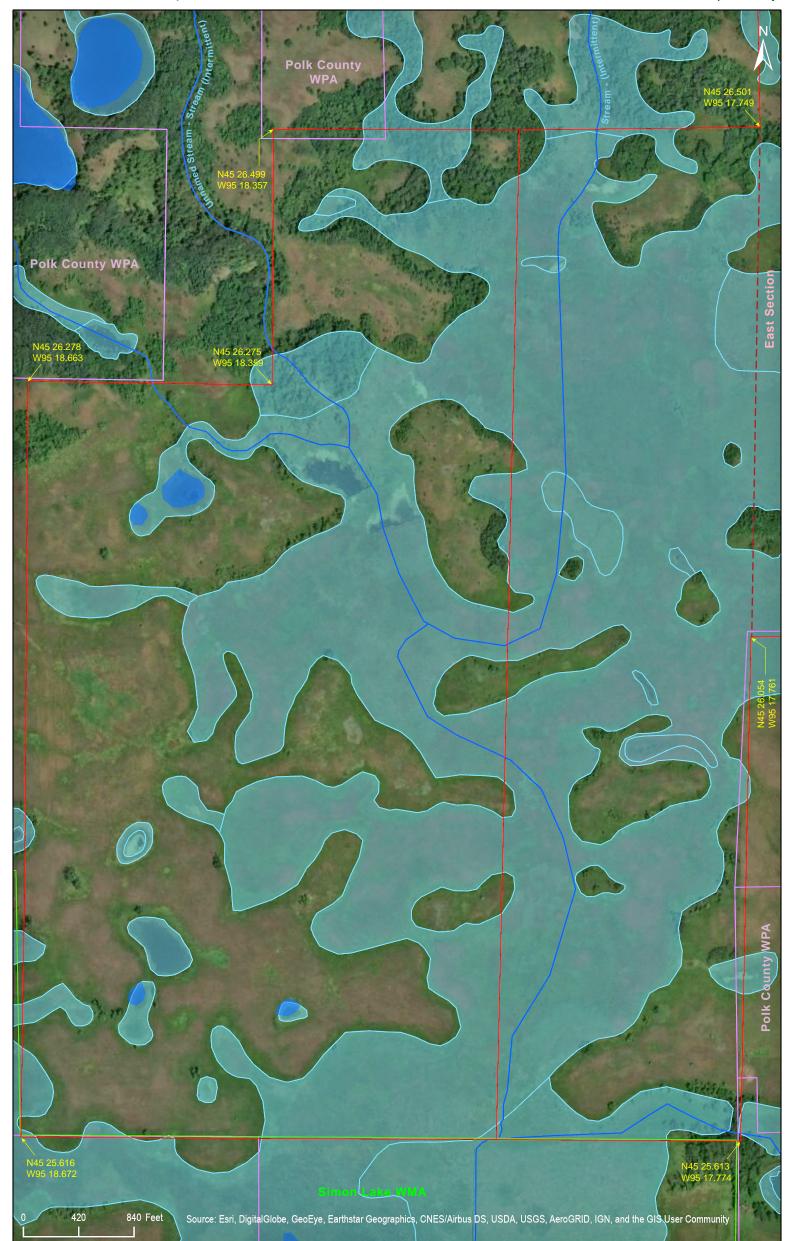

#### **Parking**

Pull off the road and park on the shoulder in front of the preserve sign on the west side of 172nd Ave. near the northeast corner of the preserve. N45 26.417, W95 16.853