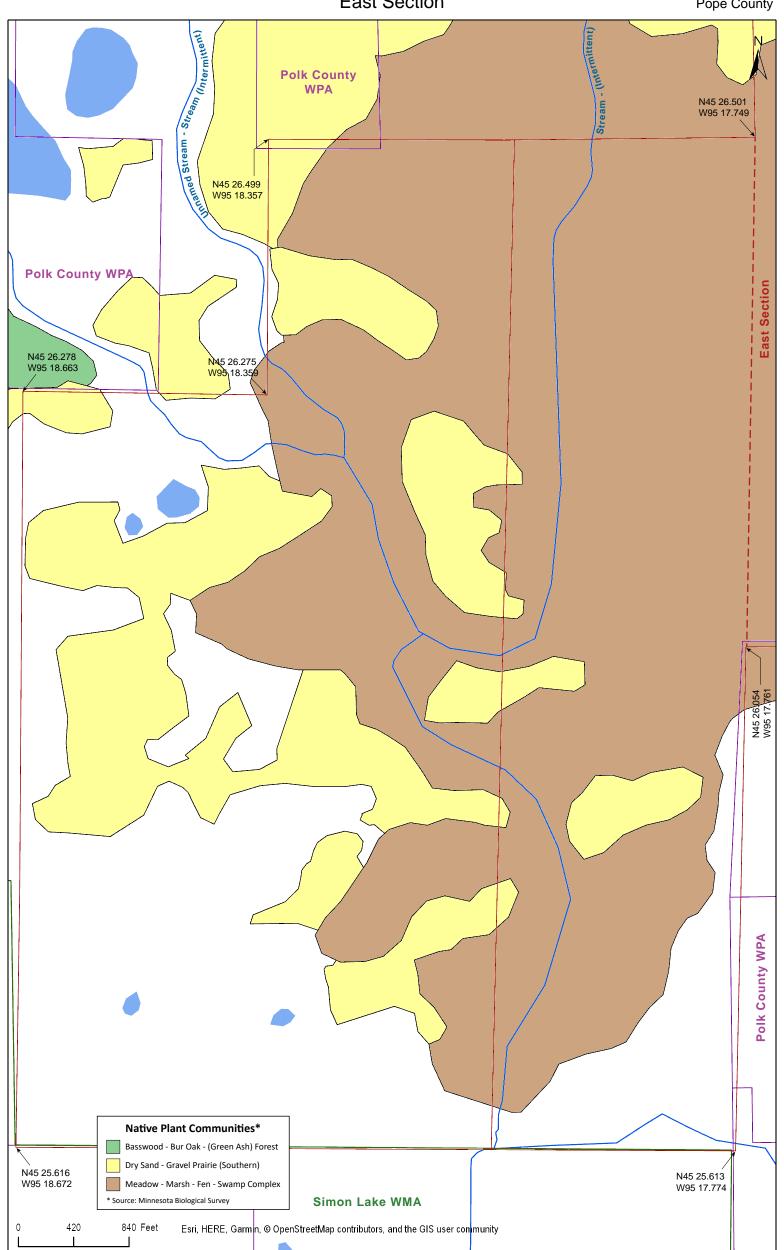

# Sheepberry Fen East Section

## **Directions and Notes from The Nature Conservancy**

#### Directions

From Paynesville, take State Highway 55 west to Brooten, then take County Road 8 west about 6 miles to Highway 104. Go south on Highway 104 for 3 miles to County Road 84. Go west on County Road 84 about 1.75 miles. Go south onto 172nd Avenue. Sheepberry Fen is 1 mile south on the west side of 172nd Avenue. Look for the preserve sign.

## Notes from MinnesotaSeasons.com

#### **Parking**

Pull off the road and park on the shoulder in front of the preserve sign on the west side of 172nd Ave. near the northeast corner of the preserve. N45 26.417, W95 16.853

## **DISCLAIMER OF WARRANTIES AND LIMITATIONS OF LIABILITY**

MinnesotaSeasons.com, The Nature Conservancy, U.S. Department of Ag