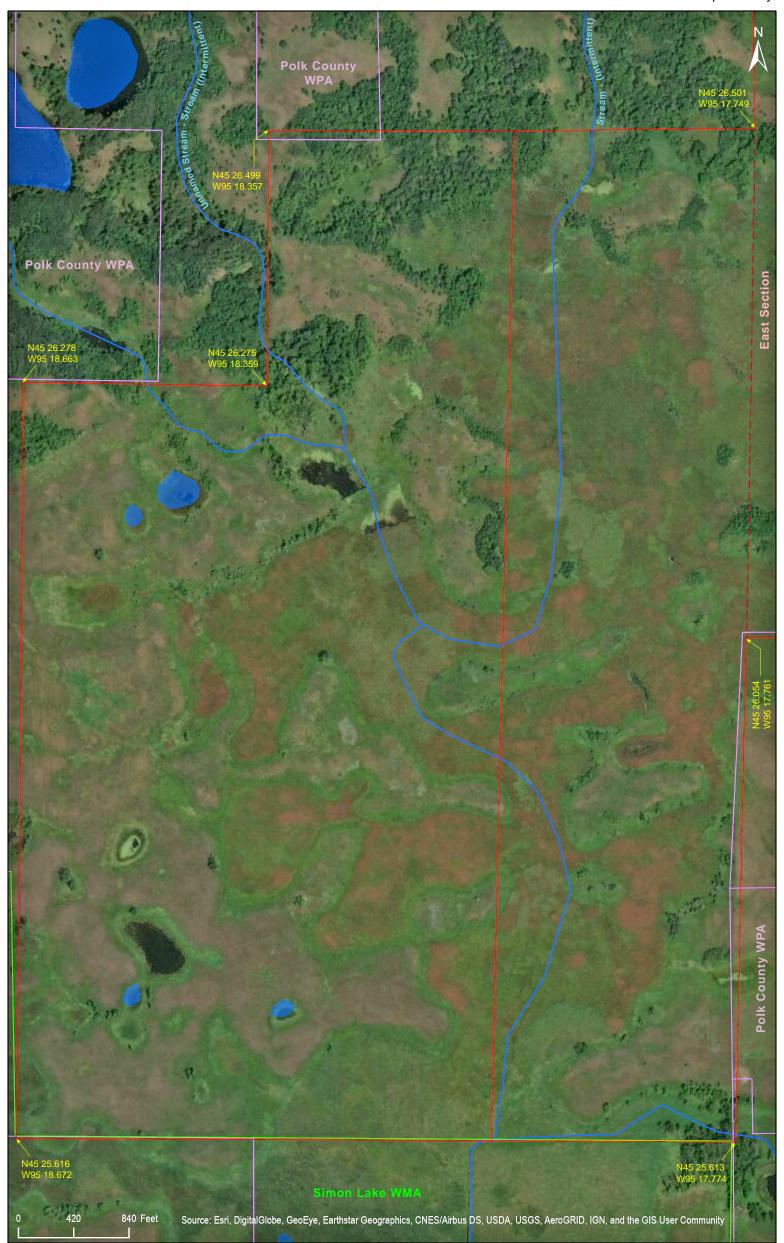

# Sheepberry Fen East Section

#### **Parking**

Pull off the road and park on the shoulder in front of the preserve sign on the west side of 172nd Ave. near the northeast corner of the preserve. N45 26.417, W95 16.853