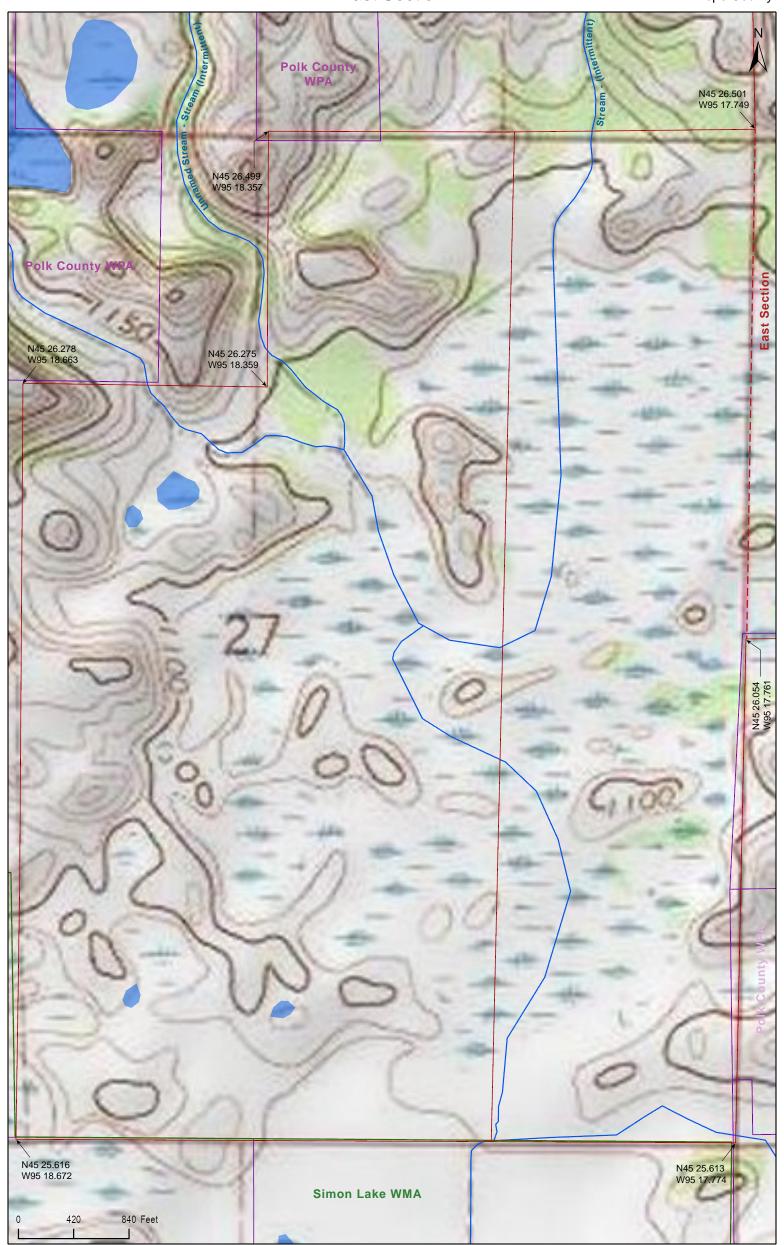

# Sheepberry Fen East Section

## **Directions and Notes from The Nature Conservancy**

#### Directions

From Paynesville, take State Highway 55 west to Brooten, then take County Road 8 west about 6 miles to Highway 104. Go south on Highway 104 for 3 miles to County Road 84. Go west on County Road 84 about 1.75 miles. Go south onto 172nd Avenue. Sheepberry Fen is 1 mile south on the west side of 172nd Avenue. Look for the preserve sign.

## Notes from MinnesotaSeasons.com

#### **Parking**

Pull off the road and park on the shoulder in front of the preserve sign on the west side of 172nd Ave. near the northeast corner of the preserve. N45 26.417, W95 16.853

## **DISCLAIMER OF WARRANTIES AND LIMITATIONS OF LIABILITY**

MinnesotaSeasons.com, The Nature Conservancy, U.S. Department of