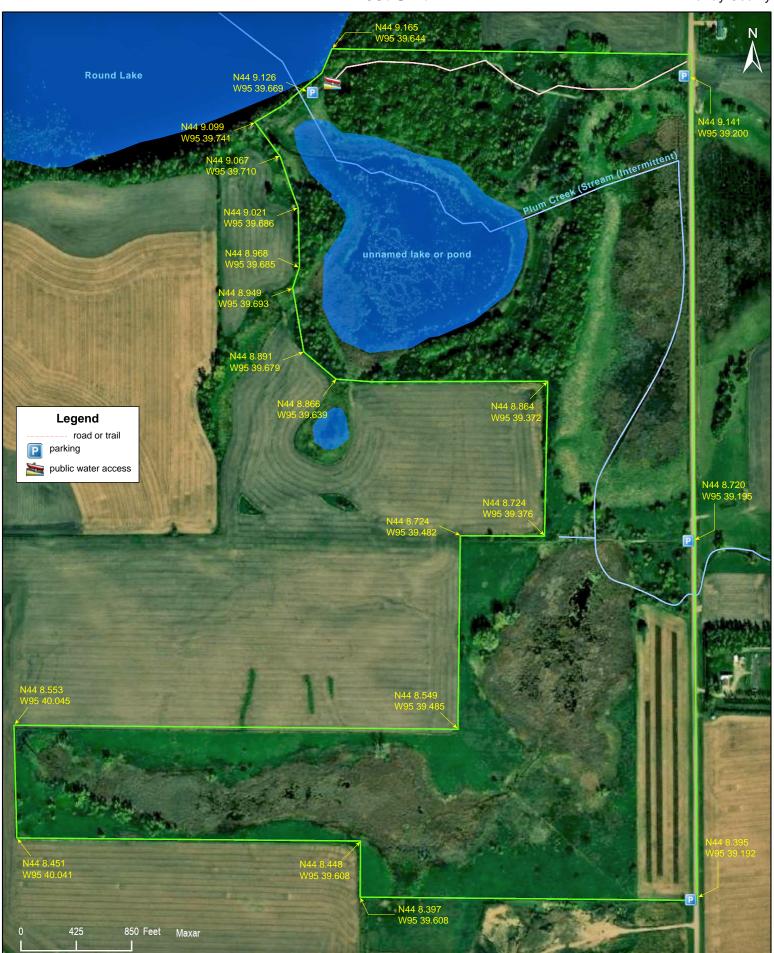

#### Parking

There is a "Road or Trail" at the northeast corner of the unit, and a parking lot with a natural grass surface where the road begins. N44 9.141, W95 39.200

There is another parking lot with a natural grass surface where the "Road or Trail" ends 0.4 miles to the west. N44 9.126, W95 39.669

There is a field approach on the west side of 205th Ave. N44 8.720, W95 39.195

There is a another field approach on the west side of 205th Ave. N44 8.395, W95 39.192

When parking across a field approach, care should be taken to avoid blocking access to the field.