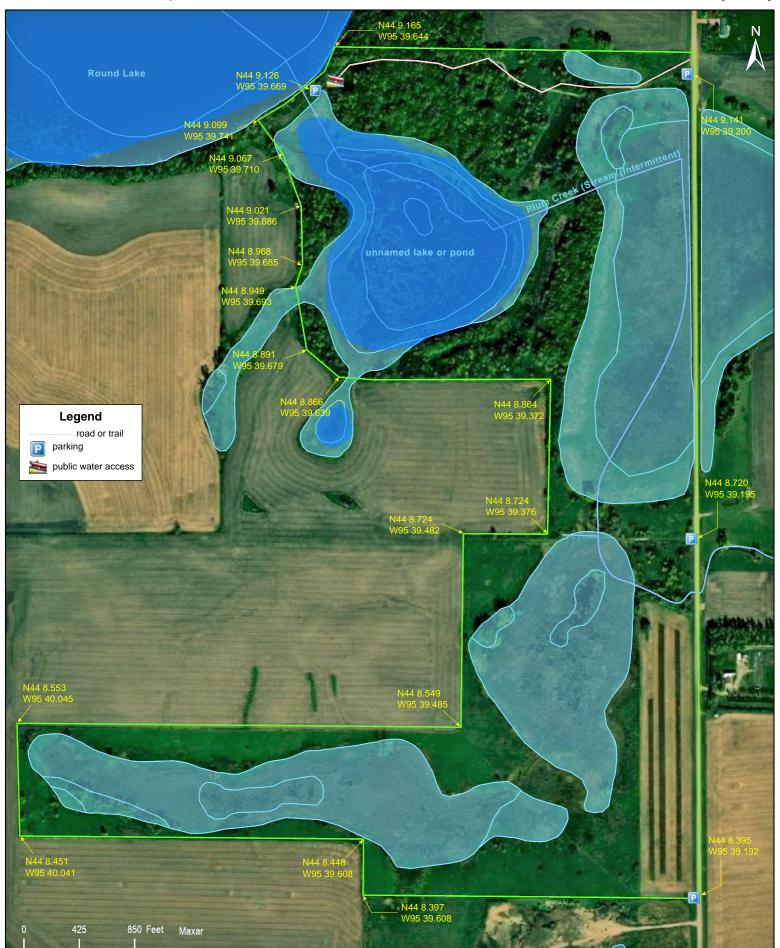

#### **Directions**

From Tracey, go 4 miles south on County Road 38, then 1.5 miles west on County Road 21, then 1 mile south on township road.

There is a carry-in water access to Clear Lake on this subunit.

#### Parking

There is a "Road or Trail" at the northeast corner of the unit, and a parking lot with a natural grass surface where the road begins. N44 9.141, W95 39.200

There is another parking lot with a natural grass surface where the "Road or Trail" ends 0.4 miles to the west. N44 9.126, W95 39.669

There is a field approach on the west side of 205th Ave. N44 8.720, W95 39.195

There is a another field approach on the west side of 205th Ave. N44 8.395, W95 39.192

When parking across a field approach, care should be taken to avoid blocking access to the field.