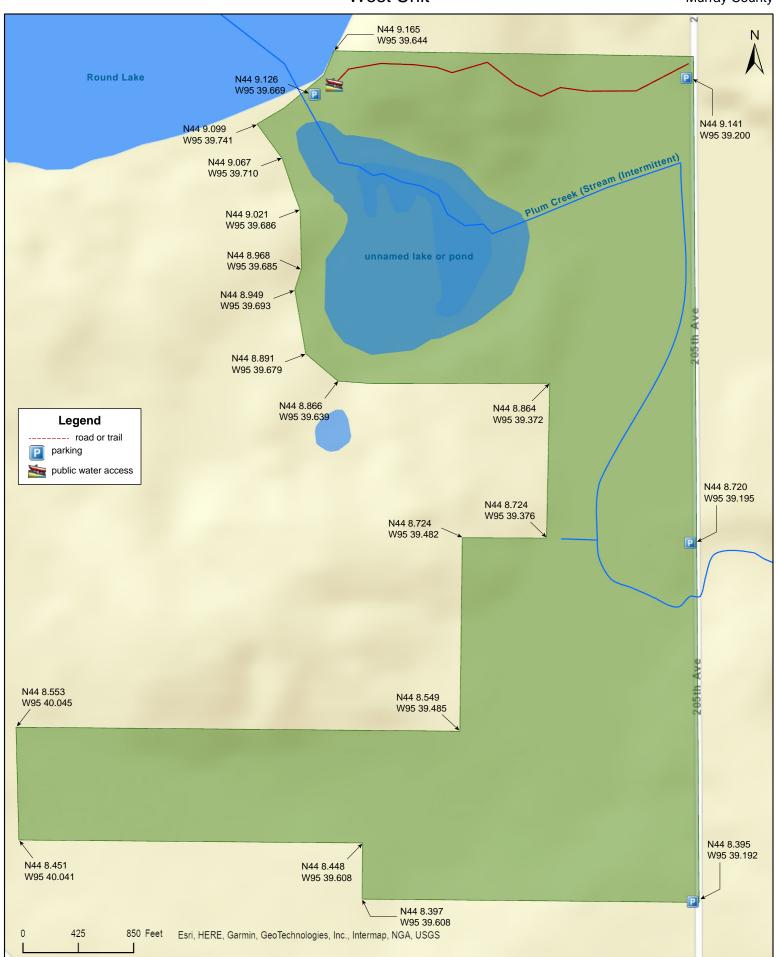

#### Parking

There is a "Road or Trail" at the northeast corner of the unit, and a parking lot with a natural grass surface where the road begins. N44 9.141, W95 39.200

There is another parking lot with a natural grass surface where the "Road or Trail" ends 0.4 miles to the west. N44 9.126, W95 39.669

There is a field approach on the west side of 205th Ave. N44 8.720, W95 39.195

There is a another field approach on the west side of 205th Ave. N44 8.395, W95 39.192

When parking across a field approach, care should be taken to avoid blocking access to the field.