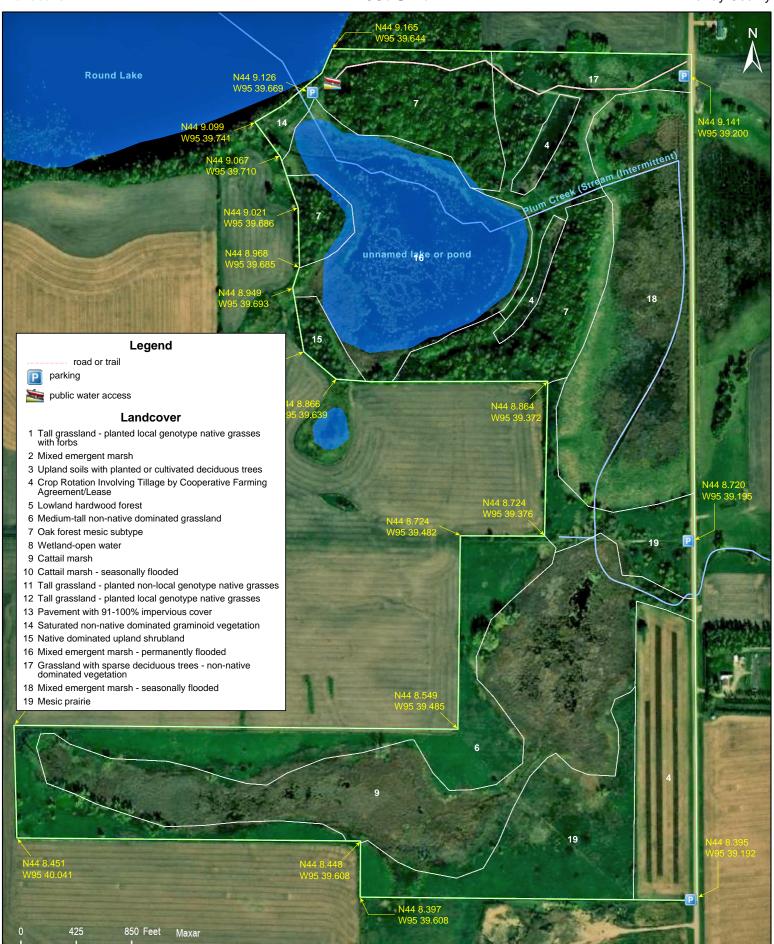

Landcover West Unit Murray County

#### **Directions**

From Tracey, go 4 miles south on County Road 38, then 1.5 miles west on County Road 21, then 1 mile south on township road.

There is a carry-in water access to Clear Lake on this subunit.

#### Parking

There is a "Road or Trail" at the northeast corner of the unit, and a parking lot with a natural grass surface where the road begins. N44 9.141, W95 39.200

There is another parking lot with a natural grass surface where the "Road or Trail" ends 0.4 miles to the west. N44 9.126, W95 39.669

There is a field approach on the west side of 205th Ave. N44 8.720, W95 39.195

There is a another field approach on the west side of 205th Ave. N44 8.395, W95 39.192

When parking across a field approach, care should be taken to avoid blocking access to the field.