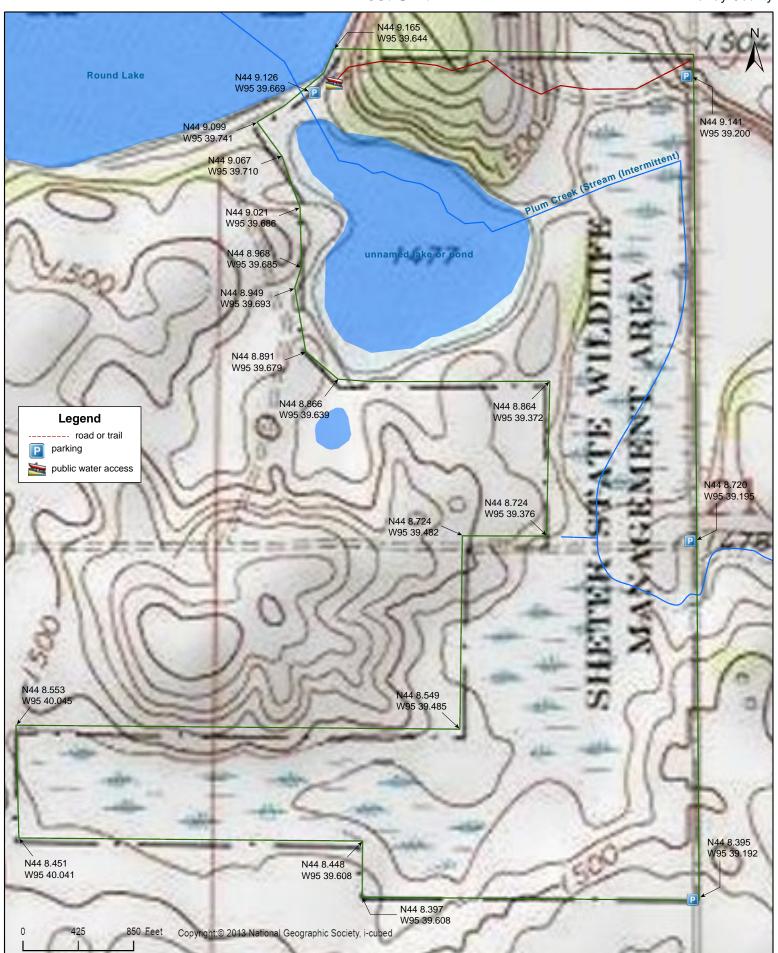

#### Parking

There is a "Road or Trail" at the northeast corner of the unit, and a parking lot with a natural grass surface where the road begins. N44 9.141, W95 39.200

There is another parking lot with a natural grass surface where the "Road or Trail" ends 0.4 miles to the west. N44 9.126, W95 39.669

There is a field approach on the west side of 205th Ave. N44 8.720, W95 39.195

There is a another field approach on the west side of 205th Ave. N44 8.395, W95 39.192

When parking across a field approach, care should be taken to avoid blocking access to the field.