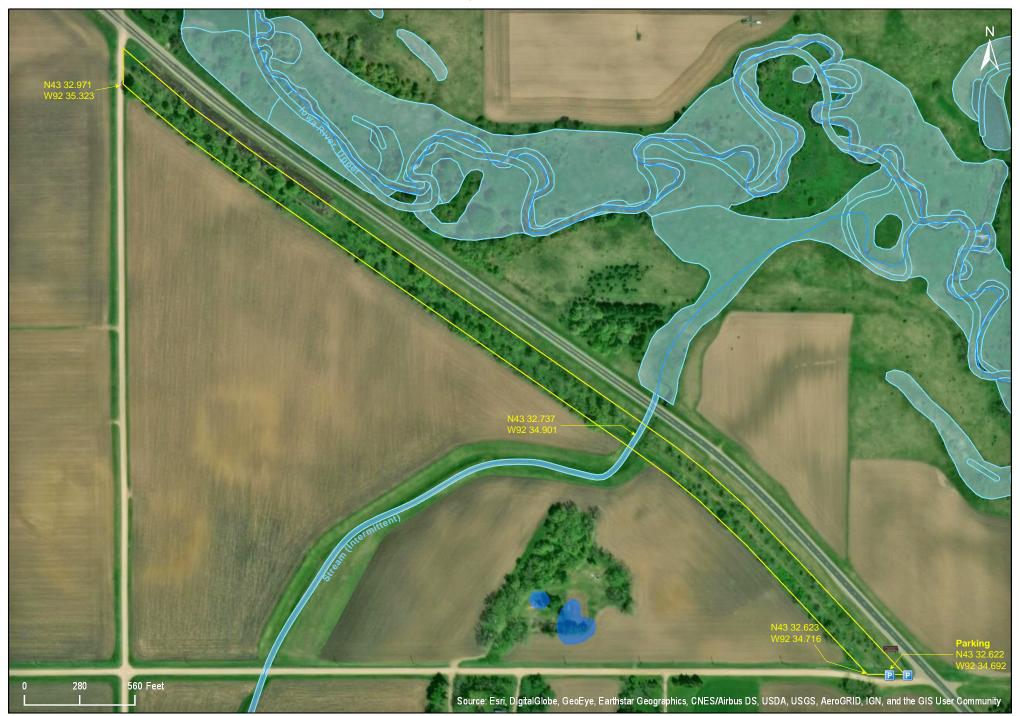

## **Parking**

N43 32.622, W92 34.692

There is a ditch crossing/field access over a culvert on 130th Street 120 feet west of the intersection. Pull off the road and park over the culvert. There is room for two vehicles.