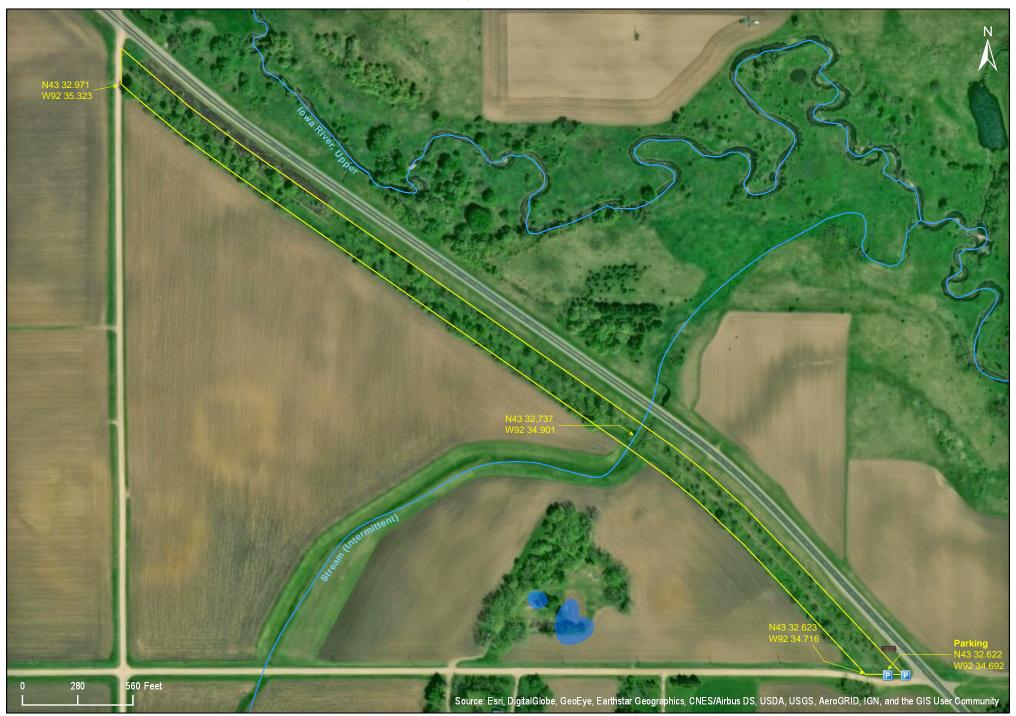

## **Parking**

N43 32.622, W92 34.692

There is a ditch crossing/field access over a culvert on 130th Street 120 feet west of the intersection. Pull off the road and park over the culvert. There is room for two vehicles.

#### **High Quality Prairie**

Visitors to this site shouldn't just walk the old railbed. The area between the rail bed and County Road 8 is high quality mesic prairie.