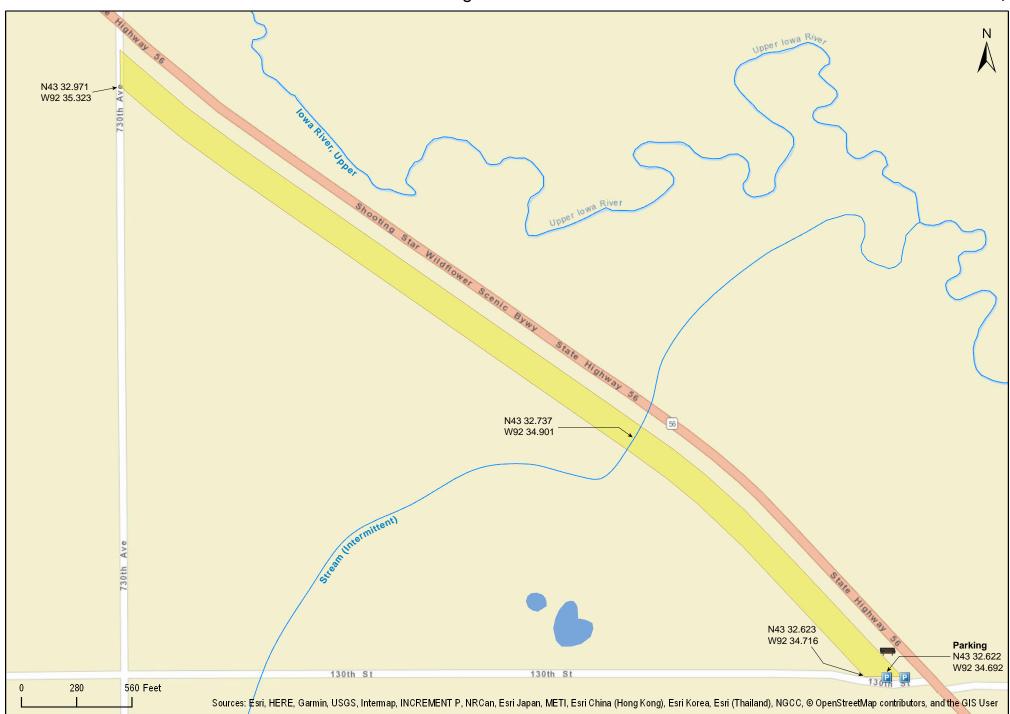

## **Directions and Notes from Minnesota DNR**

**Directions:** From Leroy 4.5 miles NW on MN Hwy 56. Turn W at 130th St and park on N road shoulder.

**Lat/Lon:** 43.543692, -92.577943

This site has no maintained trails or other recreational facilities.

## **Parking**

N43 32.622, W92 34.692

There is a ditch crossing/field access over a culvert on 130th Street 120 feet west of the intersection. Pull off the road and park over the culvert. There is room for two vehicles.