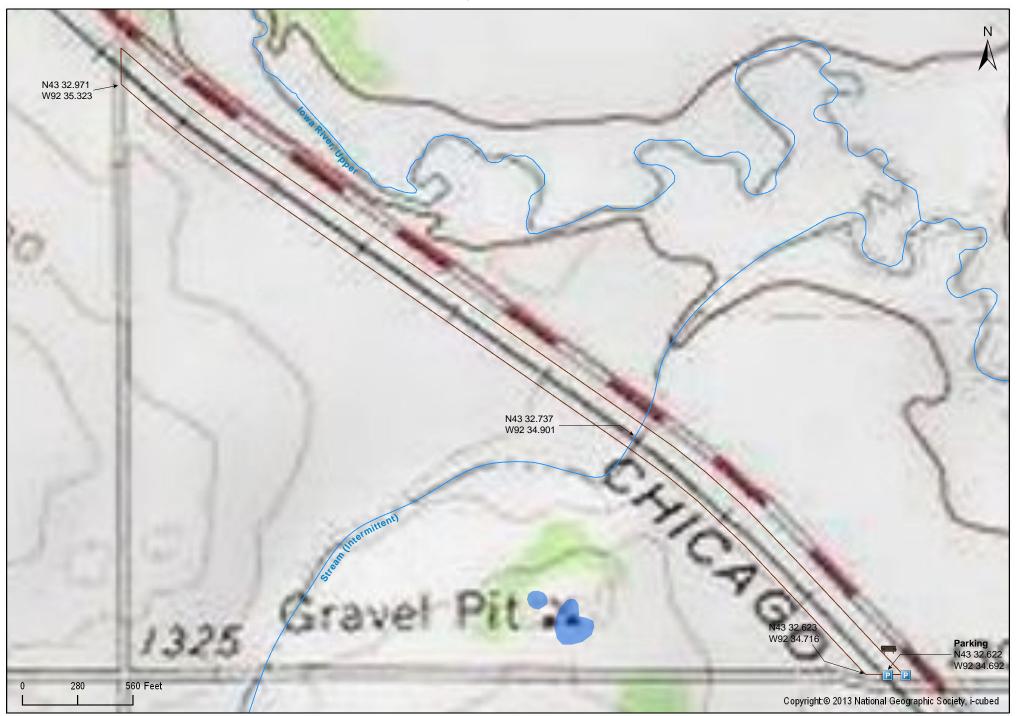

## **Parking**

N43 32.622, W92 34.692

There is a ditch crossing/field access over a culvert on 130th Street 120 feet west of the intersection. Pull off the road and park over the culvert. There is room for two vehicles.