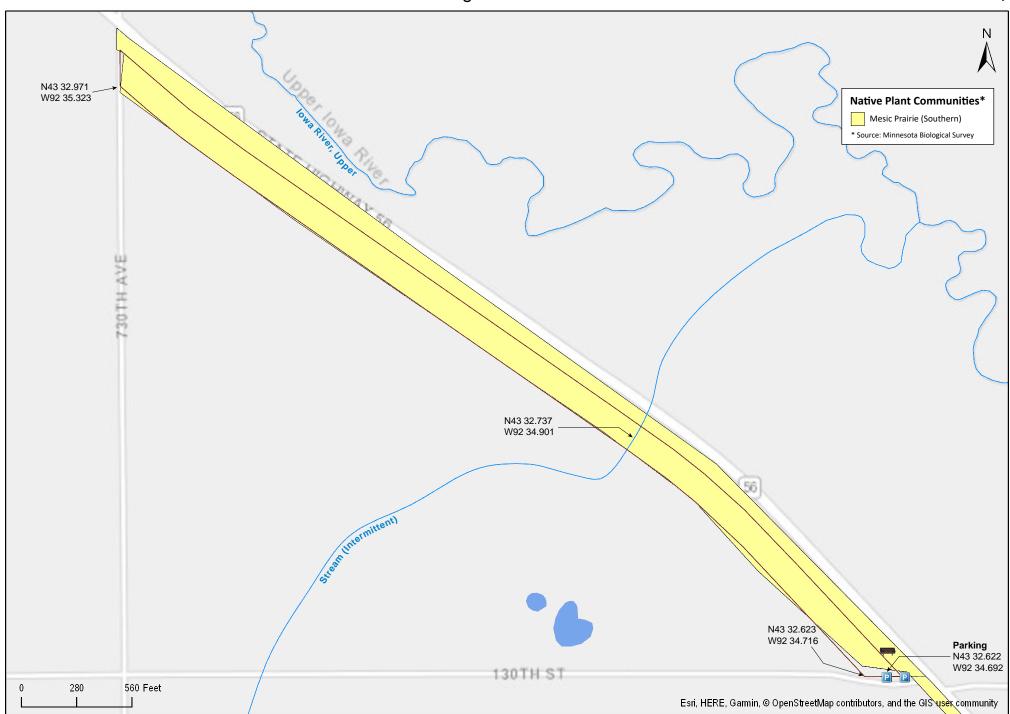

#### **High Quality Prairie**

Visitors to this site shouldn't just walk the old railbed. The area between the rail bed and County Road 8 is high quality mesic prairie.