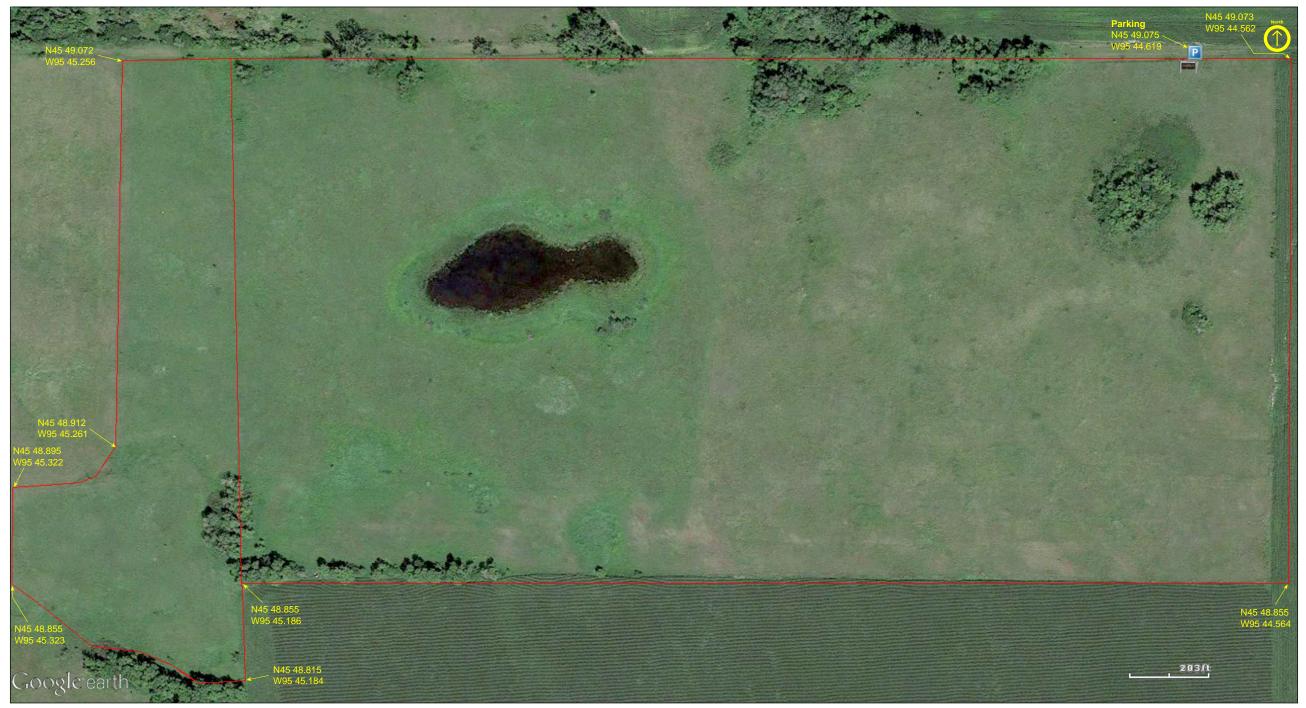

#### **Directions and Notes from The Nature Conservancy**

From Kensington, go north on County Road 1 for approximately 1.5 miles. Turn left onto Wennersburg Road (gravel) and proceed two miles. Turn right on Unity Drive and go north one mile to a partially graveled road. Park by the side of Unity Drive, or drive down the dirt road until you see a Nature Conservancy sign at the northeast corner of the preserve. When parking, do not block the dirt road.

From Hoffman, travel east on Highway 27 for approximately 2.8 miles from Highway 55. Turn south (right) onto Unity Drive (gravel road) and go one mile to gravel access.

#### Notes from MinnesotaSeasons.com

**Parking** N45 49.075, W95 44.619