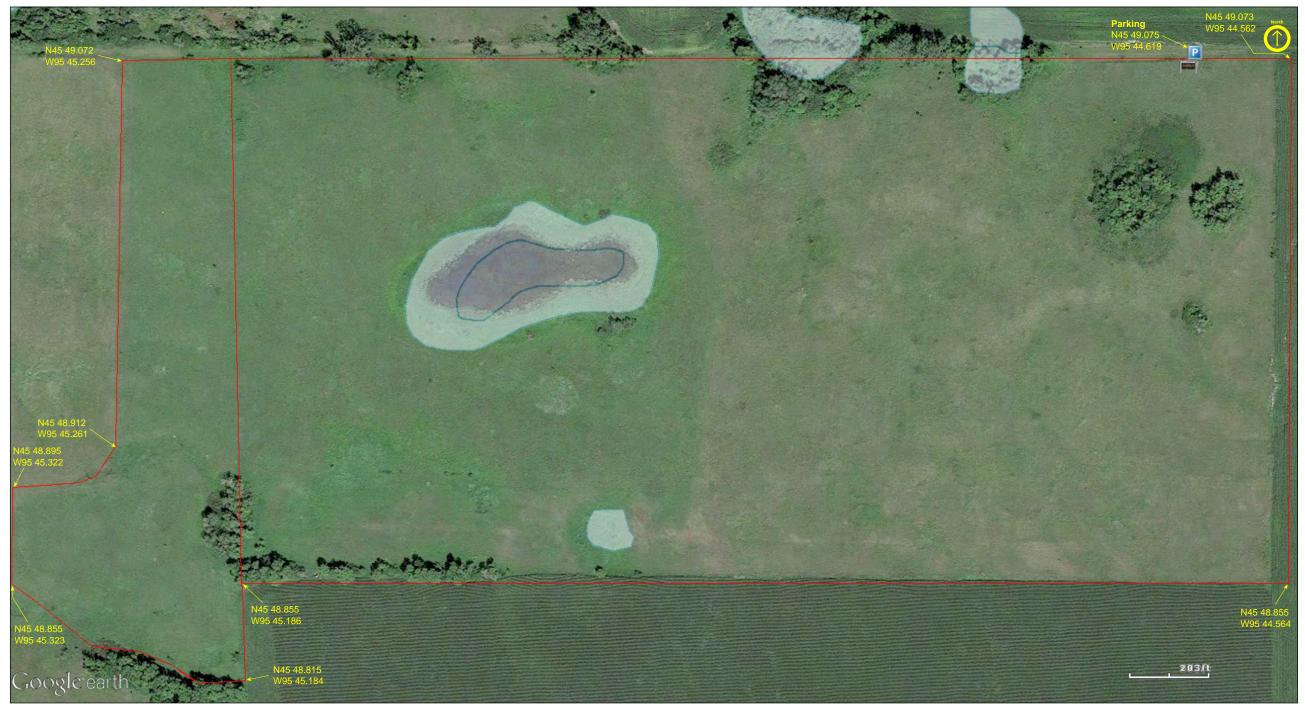

#### **Directions and Notes from The Nature Conservancy**

From Kensington, go north on County Road 1 for approximately 1.5 miles. Turn left onto Wennersburg Road (gravel) and proceed two miles. Turn right on Unity Drive and go north one mile to a partially graveled road. Park by the side of Unity Drive, or drive down the dirt road until you see a Nature Conservancy sign at the northeast corner of the preserve. When parking, do not block the dirt road.

From Hoffman, travel east on Highway 27 for approximately 2.8 miles from Highway 55. Turn south (right) onto Unity Drive (gravel road) and go one mile to gravel access.

#### Notes from MinnesotaSeasons.com

**Parking** N45 49.075, W95 44.619