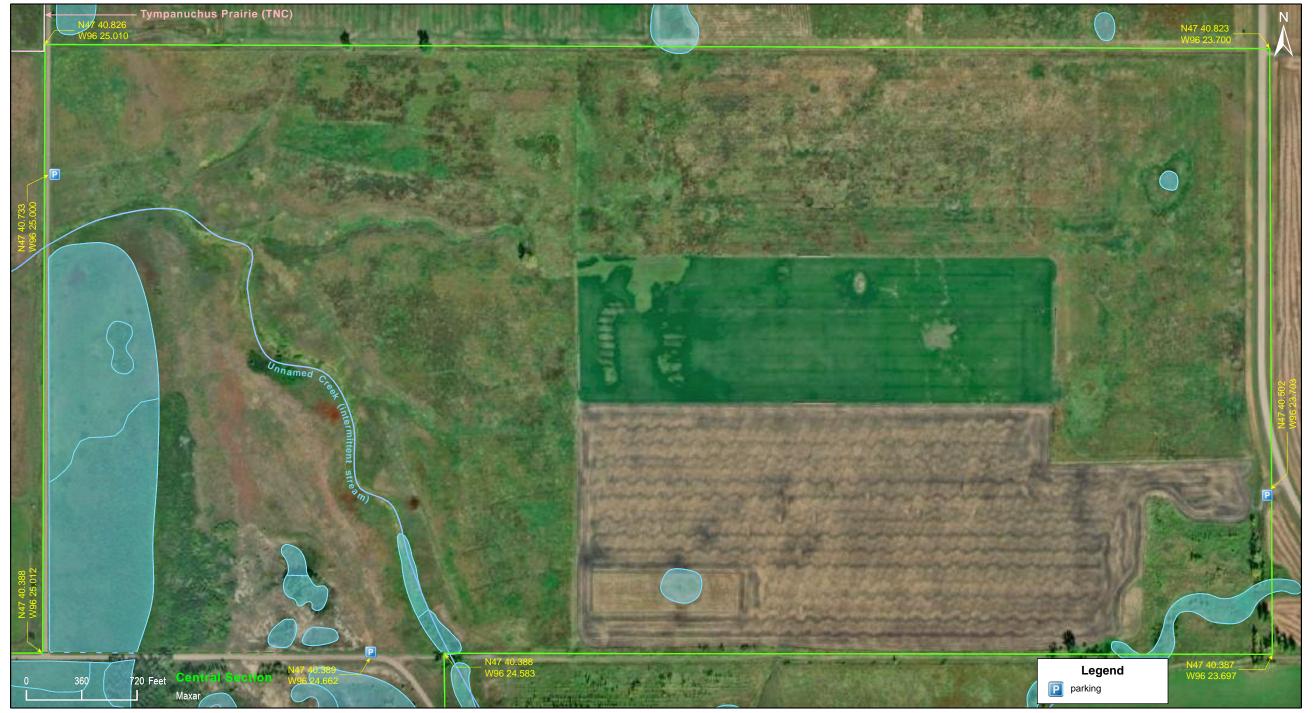

#### Polk County

© 2022 MinnesotaSeasons.com. All rights reserved.

#### Notes from MinnesotaSeasons.com

**Parking** CR 44 (160th Ave. SW) N47 40.502, W96 23.703

170th Ave. SW N47 40.733, W96 25.000

340th St. SW N47 40.389, W96 24.662