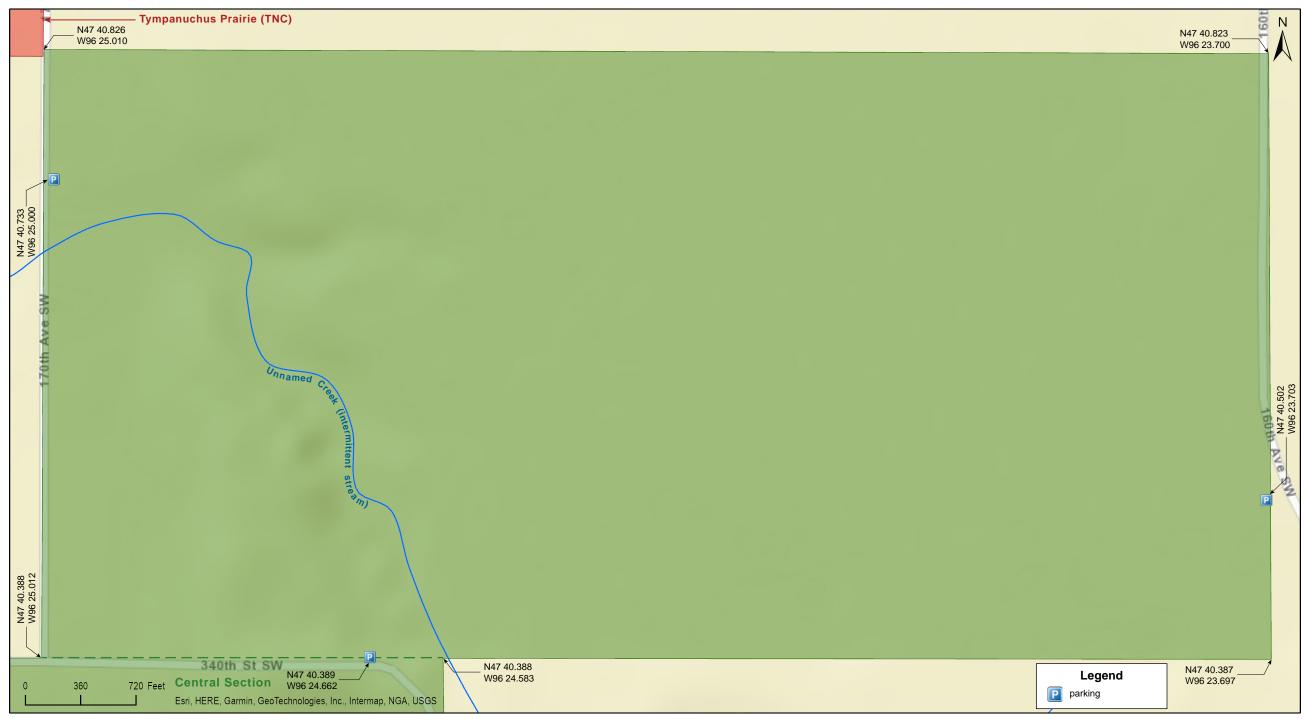

#### Notes from MinnesotaSeasons.com

**Parking** CR 44 (160th Ave. SW) N47 40.502, W96 23.703

170th Ave. SW N47 40.733, W96 25.000

340th St. SW N47 40.389, W96 24.662