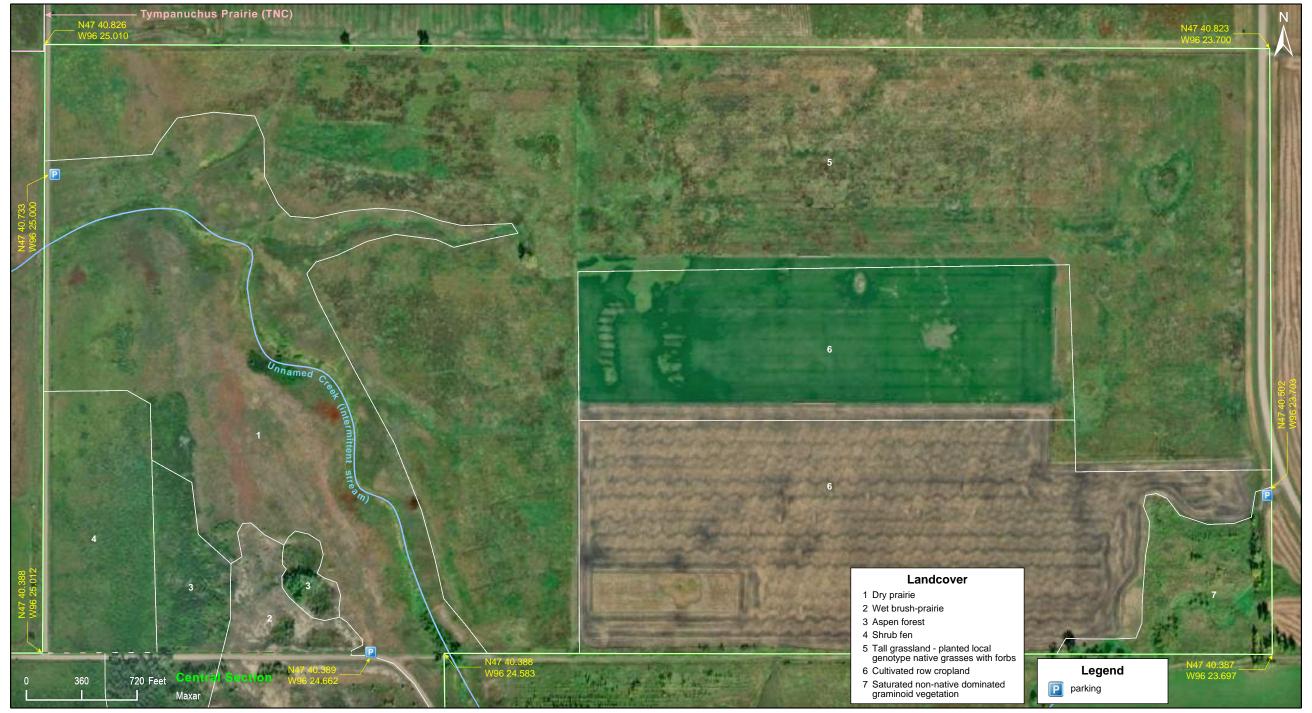

| N47 40.387<br>W96 23.697 | M NG NG NG     |



Polk County

Landcover



© 2022 MinnesotaSeasons.com. All rights reserved.

#### Polk County



© 2022 MinnesotaSeasons.com. All rights reserved.

#### **Directions and Notes from Minnesota DNR**

#### Directions

From Crookston, go 1.5 miles E on US Hwy2 then 1 mile S on MN 9, then 4.5 miles SE on State Highway 102 then 4 miles east on CR 45 and 1.5 miles south on a township road.

#### Notes from MinnesotaSeasons.com

**Parking** CR 44 (160th Ave. SW) N47 40.502, W96 23.703

170th Ave. SW N47 40.733, W96 25.000

340th St. SW N47 40.389, W96 24.662

#### **DISCLAIMER OF WARRANTIES AND LIMITATIONS OF LIABILITY**

MinnesotaSeasons.com, The Nature Conservancy, U.S. Department of Agriculture, Forest Service, U.S. Fish and Wildlife Service, the state of Minnesota, the Minnesota Department of Natural Resources, and t