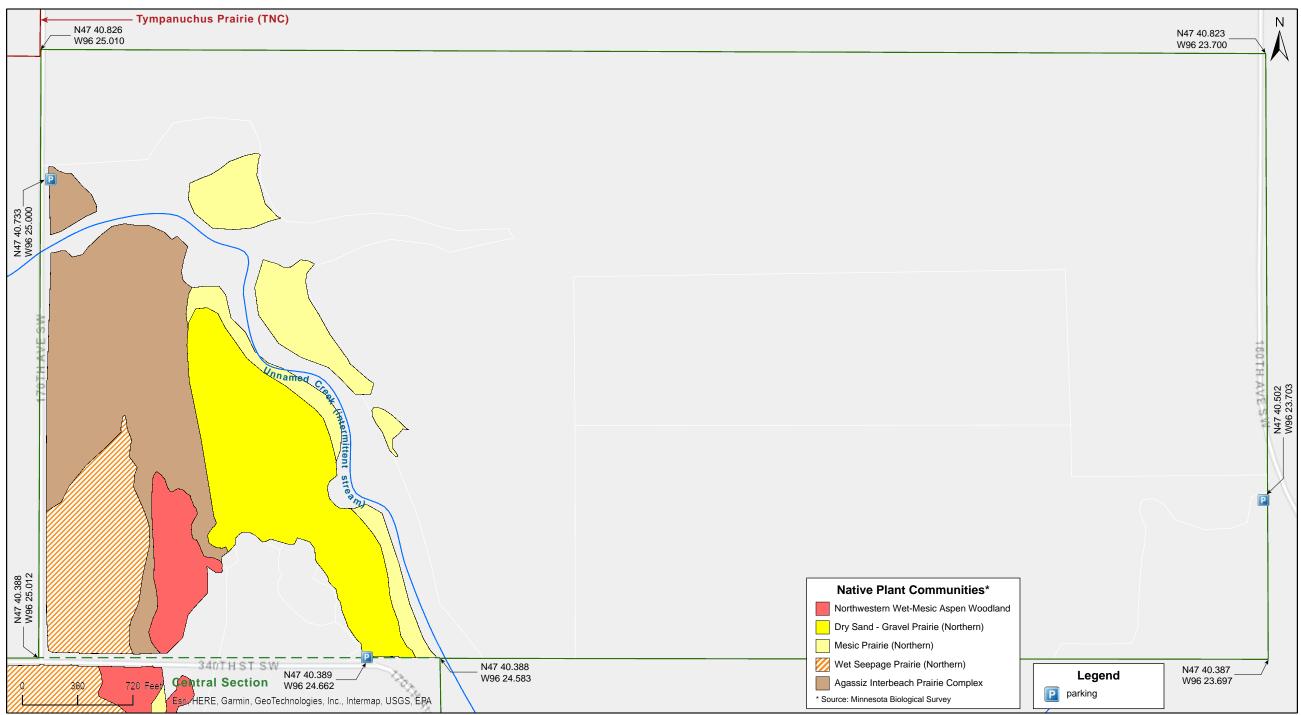

| N47 40.387<br>W96 23.697 | M NG NG NG     |



Polk County

Landcover



© 2022 MinnesotaSeasons.com. All rights reserved.

#### Polk County



© 2022 MinnesotaSeasons.com. All rights reserved.

#### **Directions and Notes from Minnesota DNR**

#### Directions

From Crookston, go 1.5 miles E on US Hwy2 then 1 mile S on MN 9, then 4.5 miles SE on State Highway 102 then 4 miles east on CR 45 and 1.5 miles south on a township road.

#### Notes from MinnesotaSeasons.com

**Parking** CR 44 (160th Ave. SW) N47 40.502, W96 23.703

170th Ave. SW N47 40.733, W96 25.000

340th St. SW N47 40.389, W96 24.662

#### **DISCLAIMER OF WARRANTIES AND LIMITATIONS OF LIABILITY**

MinnesotaSeasons.com, The Nature Conservancy, U.S. Department of Agriculture, Forest Service, U.S. Fish and Wildlife Service, the state of Minnesota, the Minnesota Department o