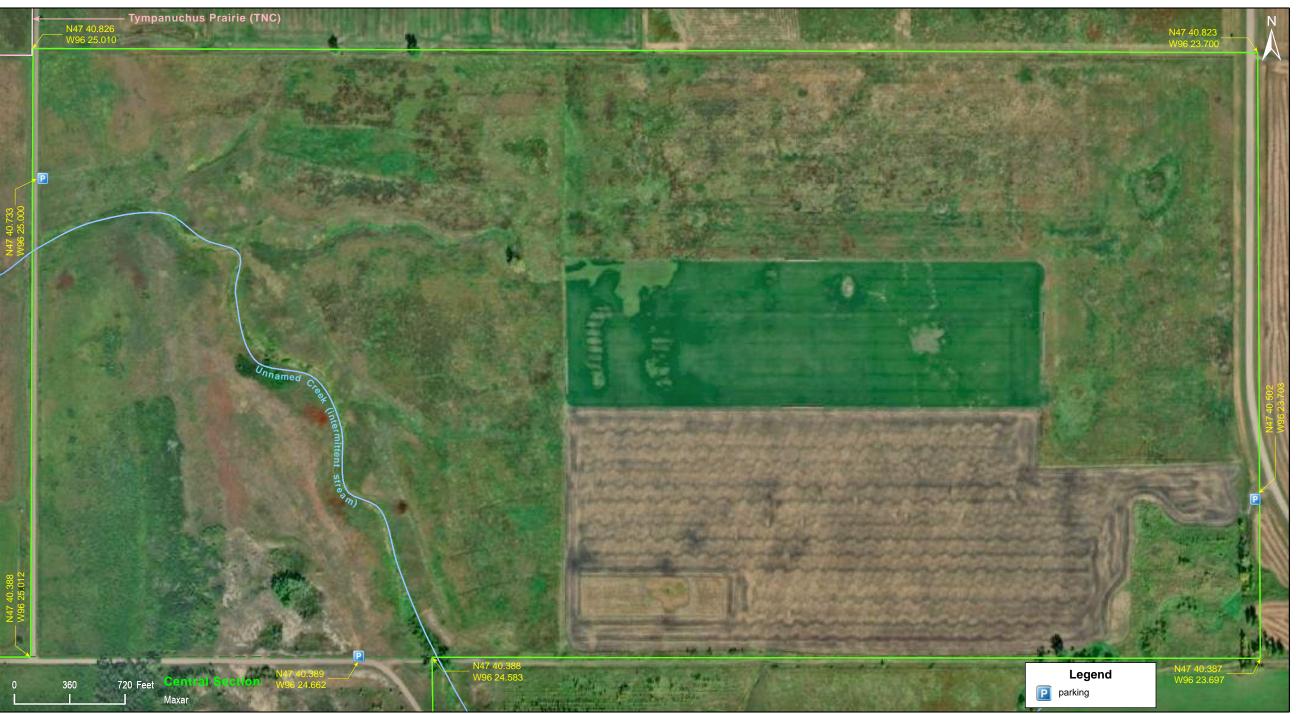

#### Notes from MinnesotaSeasons.com

**Parking** CR 44 (160th Ave. SW) N47 40.502, W96 23.703

170th Ave. SW N47 40.733, W96 25.000

340th St. SW N47 40.389, W96 24.662