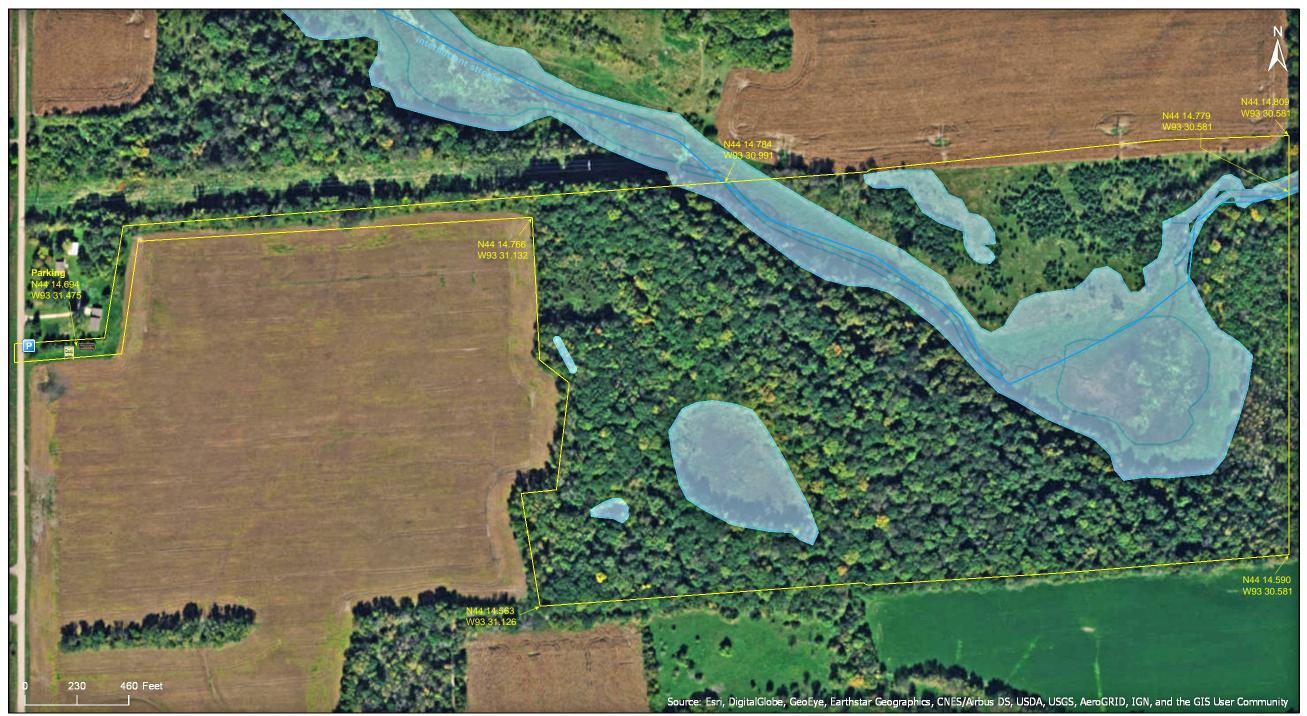

## **Townsend Woods SNA**

## **Directions and Notes from Minnesota DNR**

**Directions:** From Morristown 0.75 mile W on MN Hwy 60, then 3.6 miles NW Co Rd 99, then 0.5 mile N on LeSueur Ave. Park in lot on E. Hike corridor 0.5 mile E, N, then E to site.

Lat/Lon: 44.244923, -93.524961

This site has no maintained trails or other recreational facilities.

## Notes from MinnesotaSeasons.com

**Parking** N44 14.694, W93 31.475