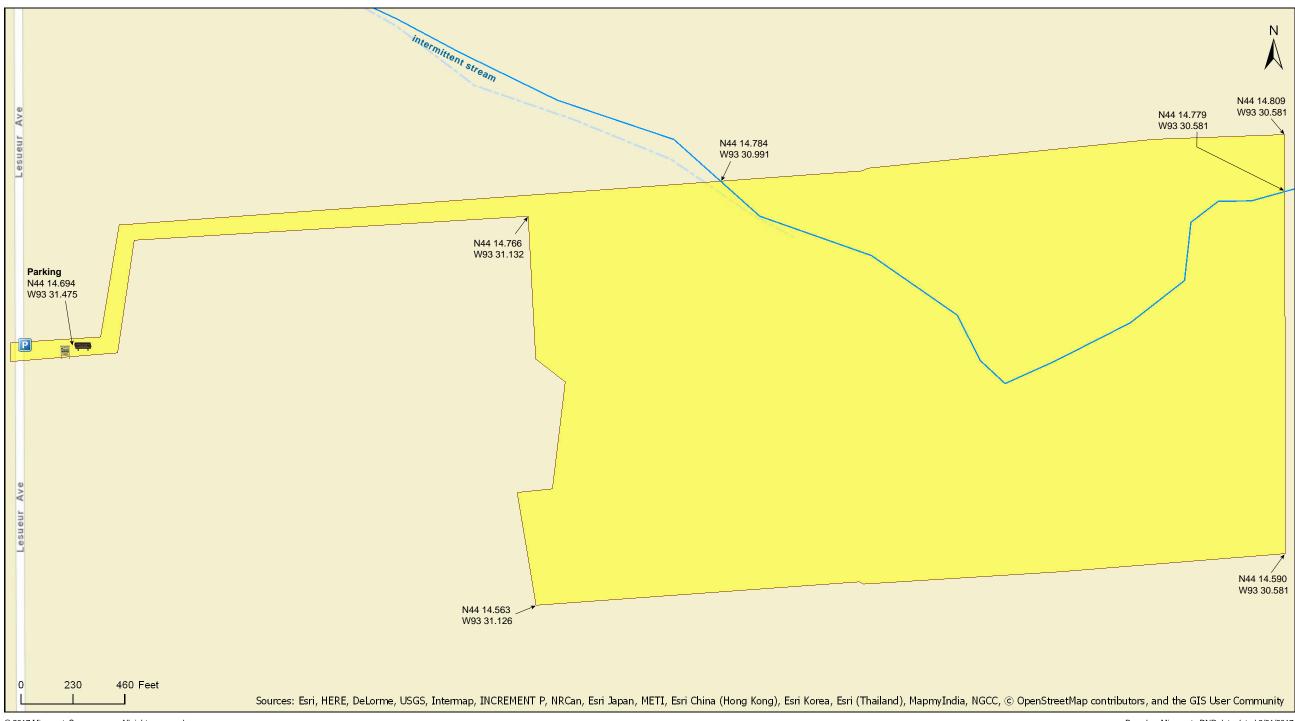

## **Directions and Notes from Minnesota DNR**

**Directions:** From Morristown 0.75 mile W on MN Hwy 60, then 3.6 miles NW Co Rd 99, then 0.5 mile N on LeSueur Ave. Park in lot on E. Hike corridor 0.5 mile E, N, then E to site.

## Notes from MinnesotaSeasons.com

**Parking** N44 14.694, W93 31.475