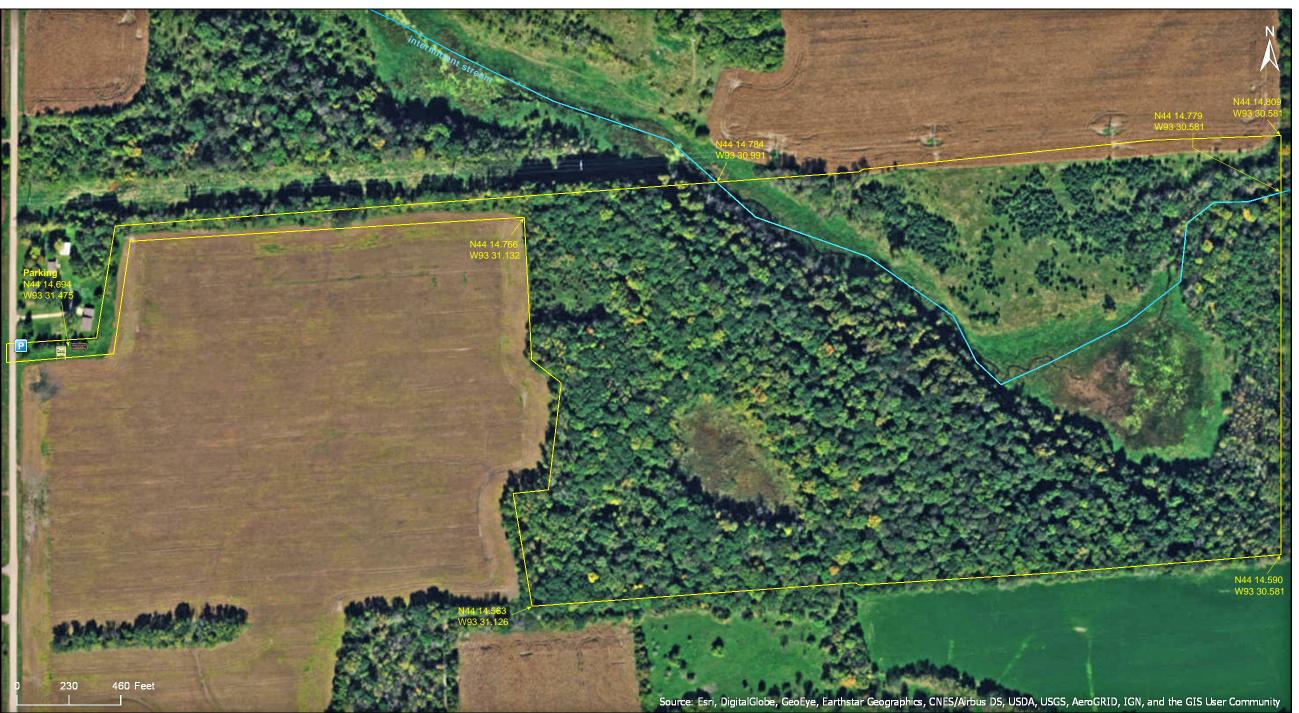

## **Directions and Notes from Minnesota DNR**

**Directions:** From Morristown 0.75 mile W on MN Hwy 60, then 3.6 miles NW Co Rd 99, then 0.5 mile N on LeSueur Ave. Park in lot on E. Hike corridor 0.5 mile E, N, then E to site.

## Notes from MinnesotaSeasons.com

**Parking** N44 14.694, W93 31.475