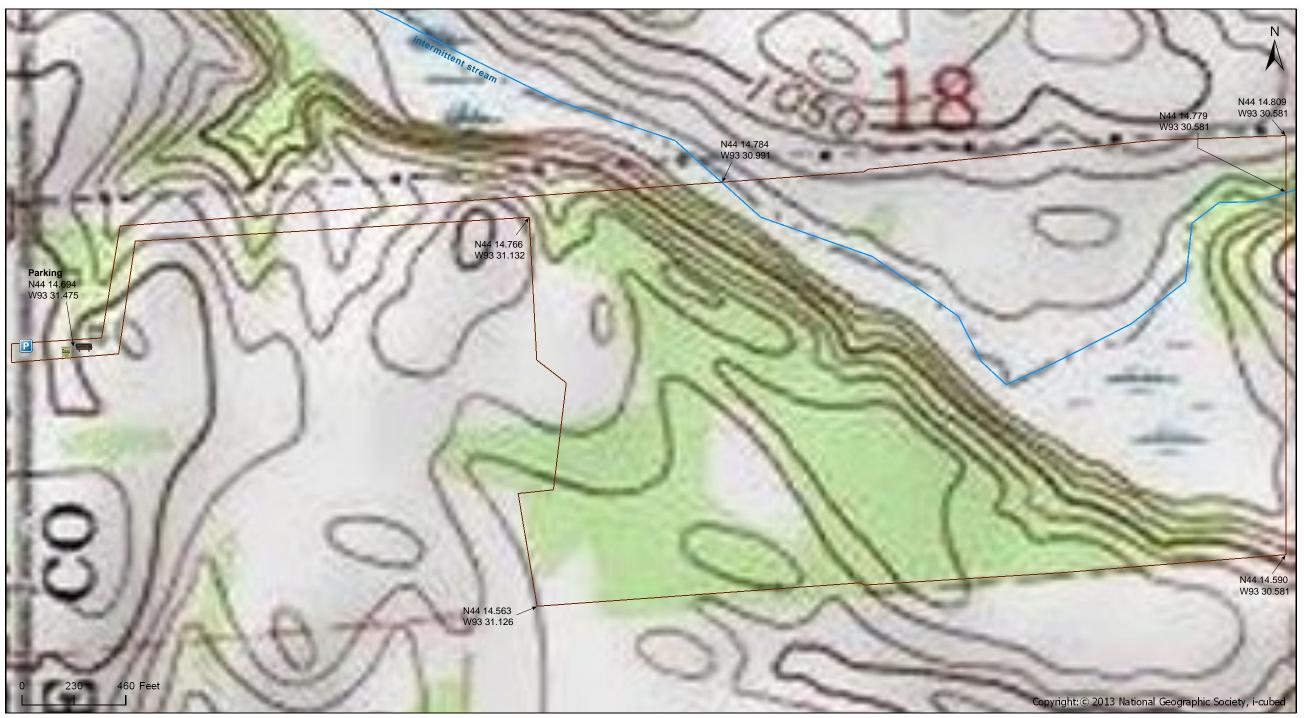

## **Directions and Notes from Minnesota DNR**

**Directions:** From Morristown 0.75 mile W on MN Hwy 60, then 3.6 miles NW Co Rd 99, then 0.5 mile N on LeSueur Ave. Park in lot on E. Hike corridor 0.5 mile E, N, then E to site.

## Notes from MinnesotaSeasons.com

**Parking** N44 14.694, W93 31.475