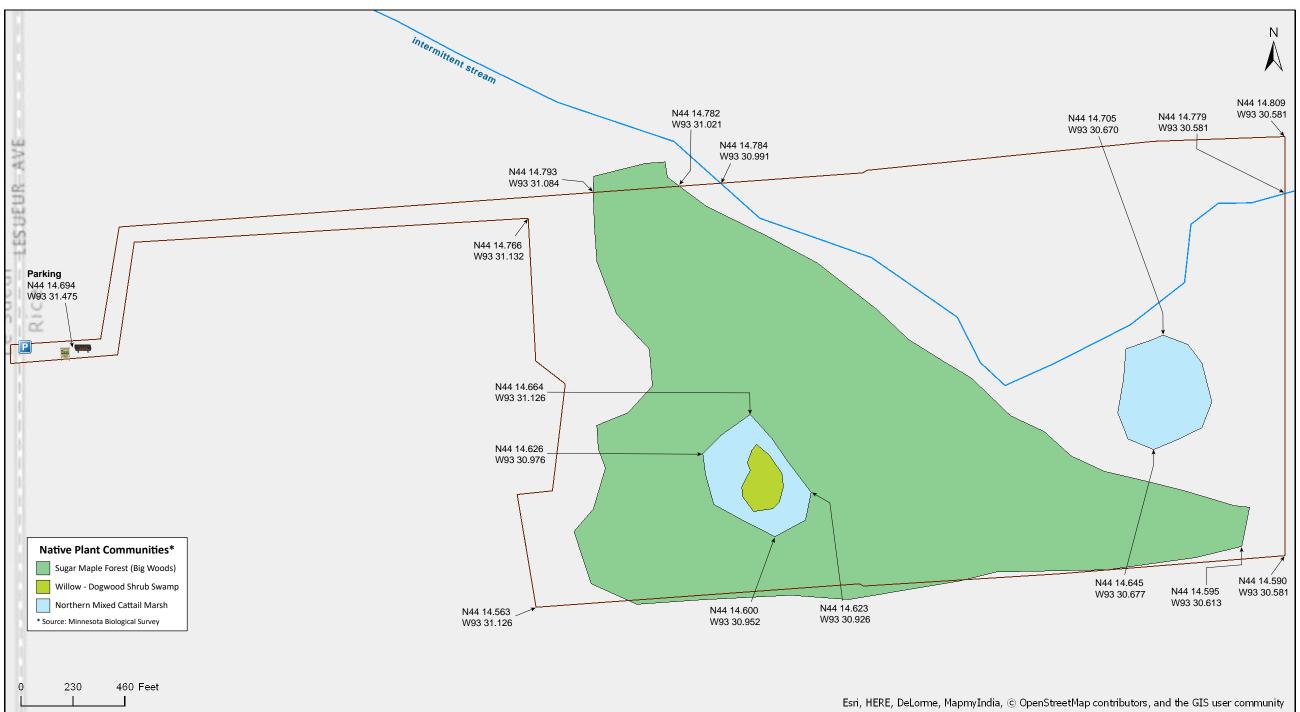

## **Directions and Notes from Minnesota DNR**

**Directions:** From Morristown 0.75 mile W on MN Hwy 60, then 3.6 miles NW Co Rd 99, then 0.5 mile N on LeSueur Ave. Park in lot on E. Hike corridor 0.5 mile E, N, then E to site.

## Notes from MinnesotaSeasons.com

**Parking** N44 14.694, W93 31.475