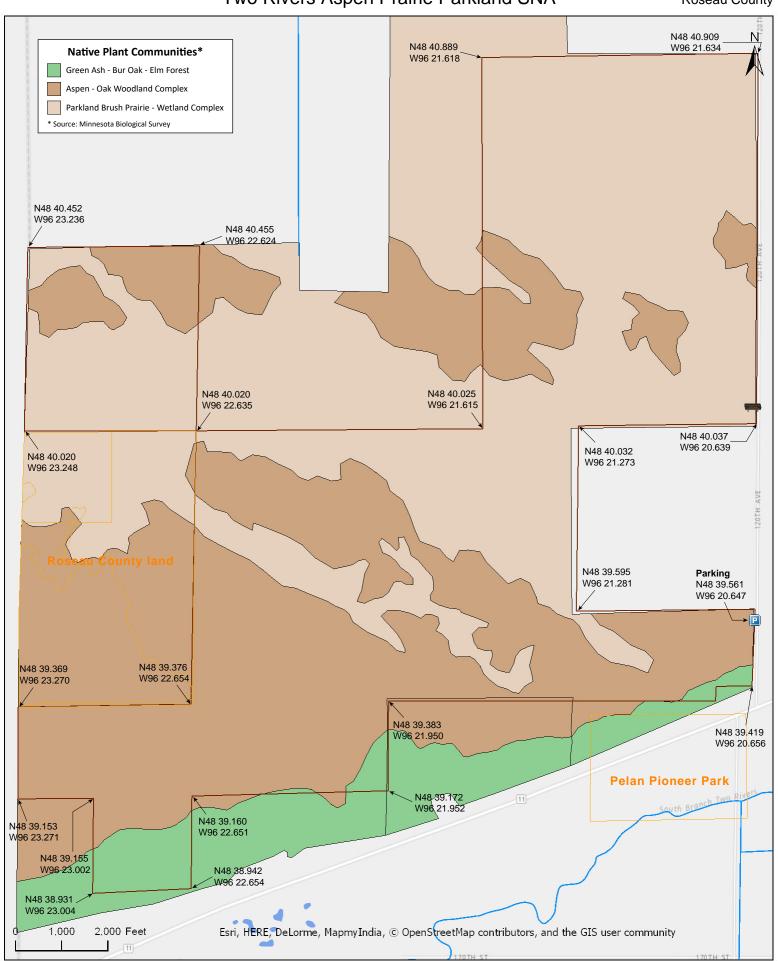

## **Parking**

N48 39.561, W96 20.647

The eastern edge of this SNA is mostly dense aspen forest. In the interior, areas of wet prairie are interspersed with and surrounded by dense aspen woods and willow thicket.