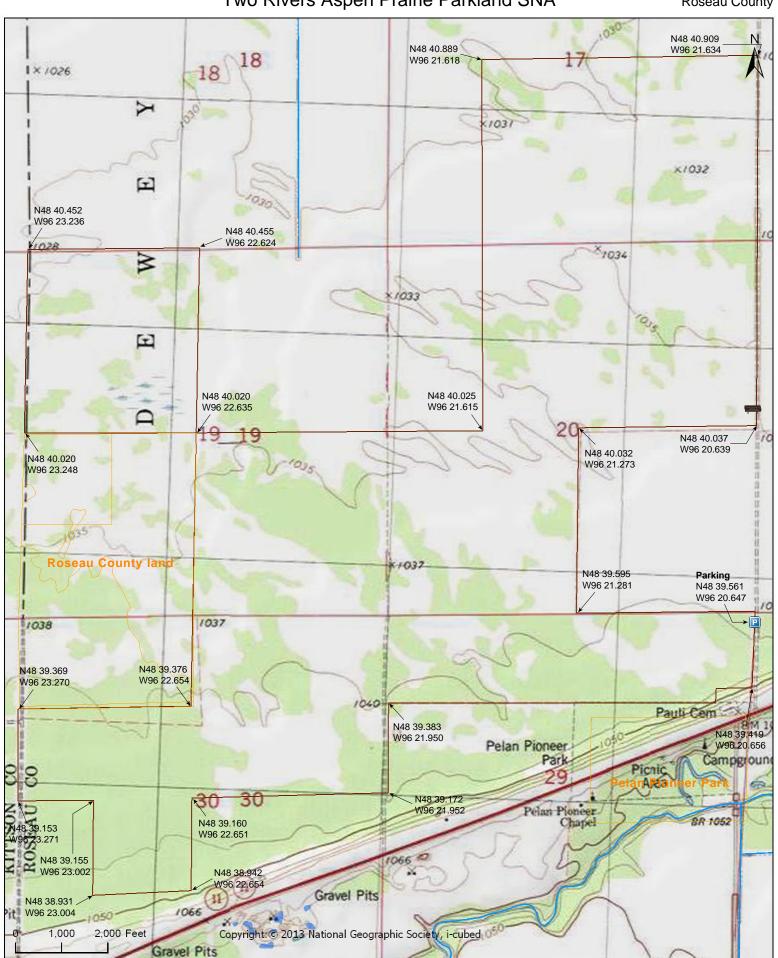

# **Directions and Notes from Minnesota DNR**

**Directions:** From Karlstad 10.6 miles NE on MN Hwy 11, then 0.25 mile N on minimum maintenance road, just after Pauli

Cemetery. Park on W road shoulder.

**Lat/Lon:** 48.659344, -96.344114

### **Snowmobile Trail**

The maintained snowmobile trail mentioned by the DNR is the Pelan Trail/Roseau Trailblazers/BISF #1 Trail. It is adjacent to the eastern boundary of the SNA. It does not pass through the site.