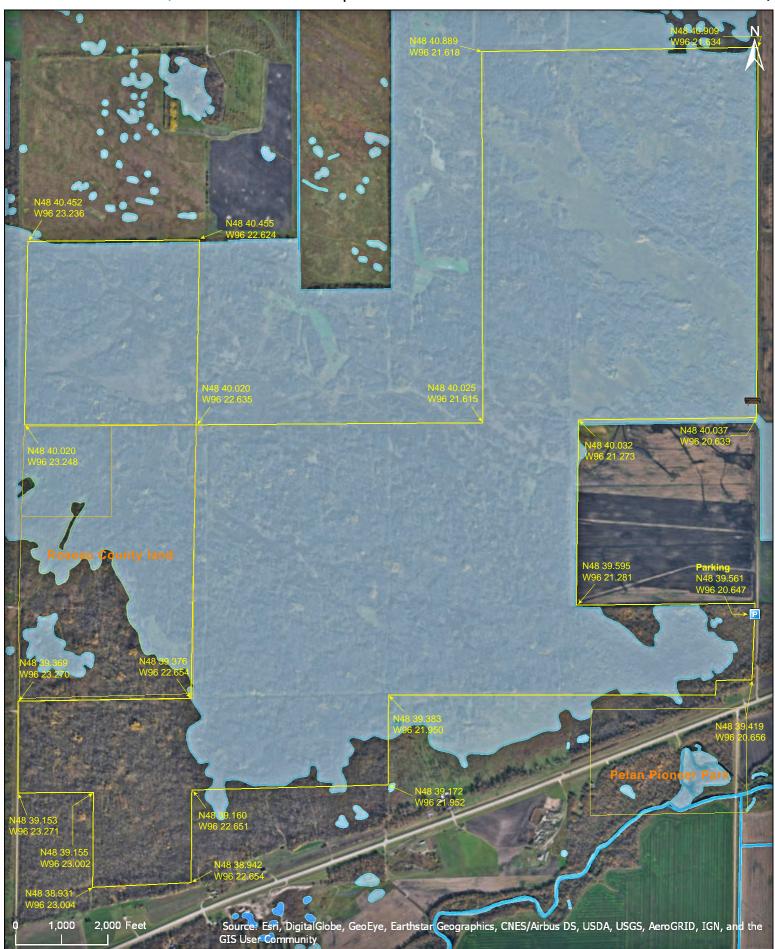

## **Parking**

N48 39.561, W96 20.647

The eastern edge of this SNA is mostly dense aspen forest. In the interior, areas of wet prairie are interspersed with and surrounded by dense aspen woods and willow thicket.

### **Snowmobile Trail**

The maintained snowmobile trail mentioned by the DNR is the Pelan Trail/Roseau Trailblazers/BISF #1 Trail. It is adjacent to the eastern boundary of the SNA. It does not pass through the site.