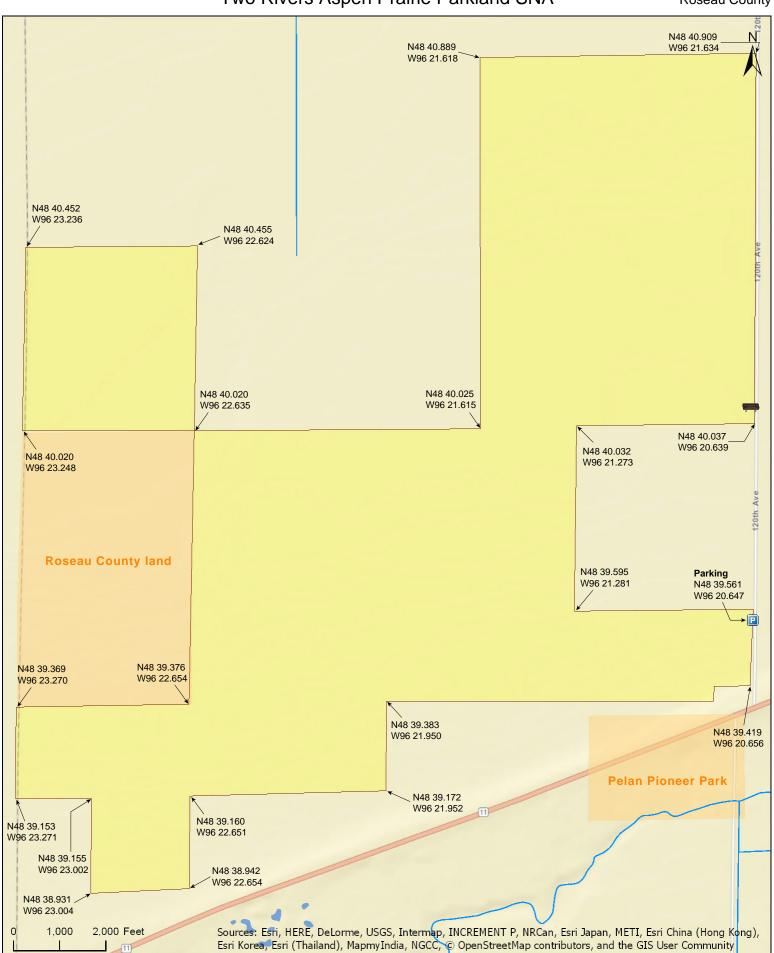

## **Parking**

N48 39.561, W96 20.647

The eastern edge of this SNA is mostly dense aspen forest. In the interior, areas of wet prairie are interspersed with and surrounded by dense aspen woods and willow thicket.

### **Snowmobile Trail**

The maintained snowmobile trail mentioned by the DNR is the Pelan Trail/Roseau Trailblazers/BISF #1 Trail. It is adjacent to the eastern boundary of the SNA. It does not pass through the site.