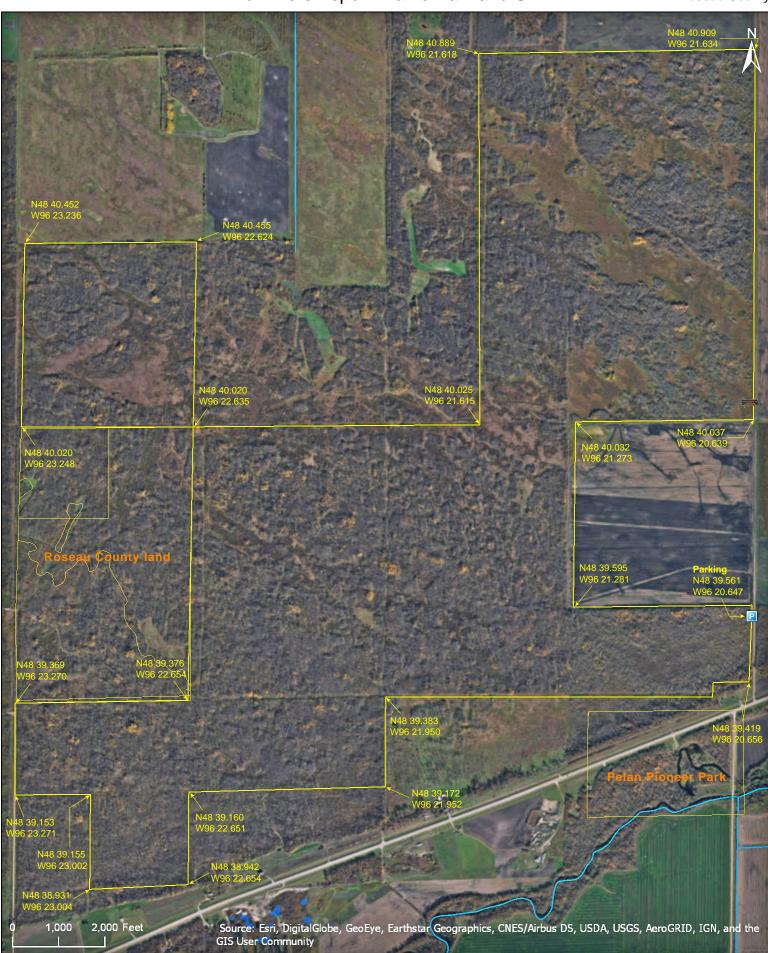

## **Parking**

N48 39.561, W96 20.647

The eastern edge of this SNA is mostly dense aspen forest. In the interior, areas of wet prairie are interspersed with and surrounded by dense aspen woods and willow thicket.

### **Snowmobile Trail**

The maintained snowmobile trail mentioned by the DNR is the Pelan Trail/Roseau Trailblazers/BISF #1 Trail. It is adjacent to the eastern boundary of the SNA. It does not pass through the site.